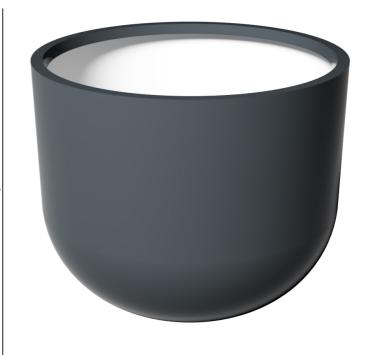

## **Specification Sheet**

Product - Gair, GAIR05

Product Range - Cityscape

Product Dimensions (Dia x H) - 1500 x 1200 mm

**Product Description -** Professional grade commercial landscape plant container

**Product Material -** Handmade Fibreglass Composite and Strengthening Materials