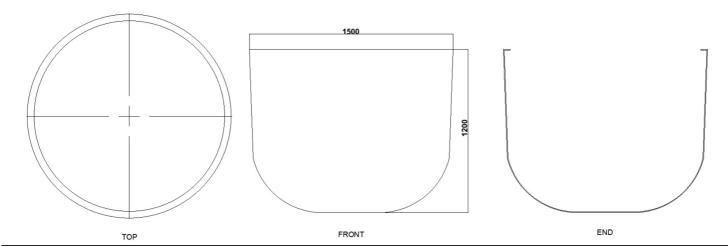

## Product Dimensions (mm)

## **Specification Sheet**

Product - Gair, GAIR05

Product Range - Cityscape

Product Dimensions (Dia x H) - 1500 x 1200 mm

**Product Description -** Professional grade commercial landscape plant container

**Product Material -** Handmade Fibreglass Composite and Strengthening Materials