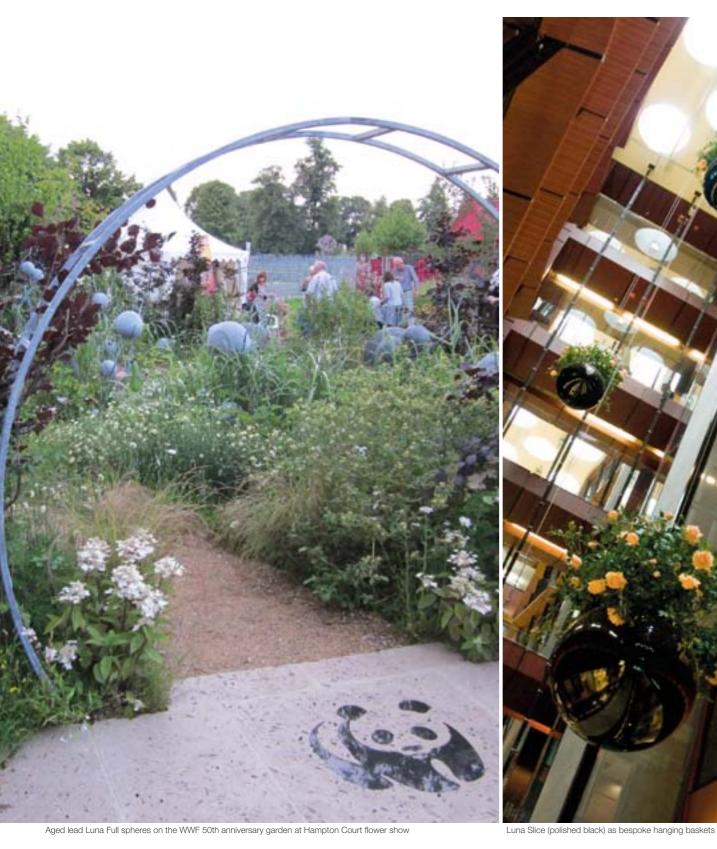

# luna

Perfect spheres, Sphere planters and two bowl options complete this fabulous range. Luna Half or Full can be specified as hanging baskets.

Sphères parfaites, sphère en pot, en objet, et deux options en coupe complètent cette gamme inspirante. Prescrivez Luna en demie ou entière pour des paniers suspendus.

### Luna Full

| Code    | $\oslash$ |    |
|---------|-----------|----|
| LUNAF01 | 350mm     | NA |
| LUNAF02 | 590mm     | NA |
| LUNAF03 | 780mm     | NA |
| LUNAF04 | 1200mm    | NA |