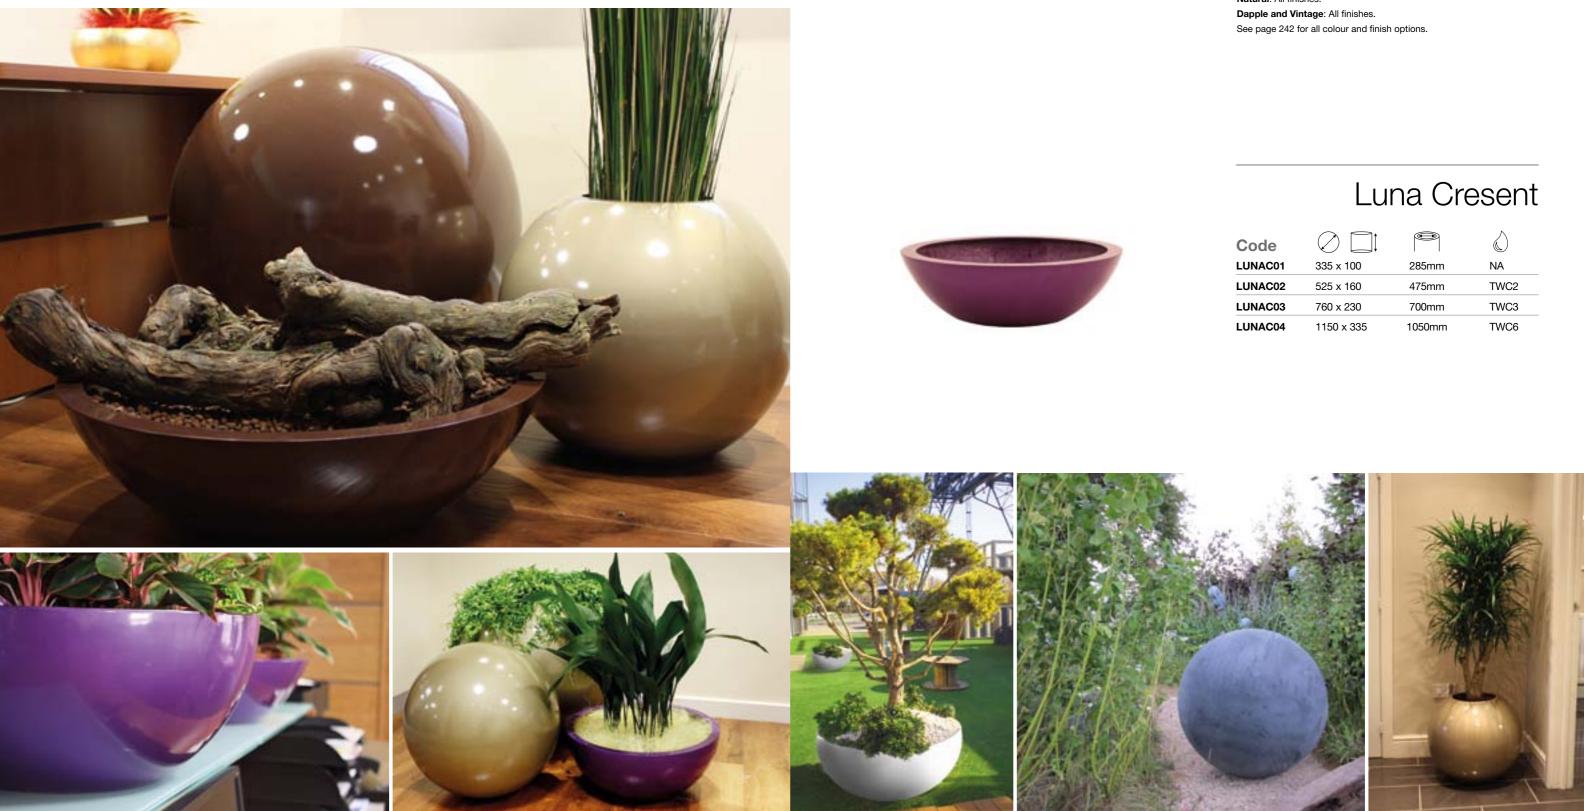

Polished Stardust: All finishes.

Natural: All finishes.

Dapple and Vintage: All finishes. See page 242 for all colour and finish options.

Polished Pearlescents: All finishes.

Polished Stardust: All finishes.

Natural: All finishes.

and Silver

| Code    |            |        | $\bigcirc$ |
|---------|------------|--------|------------|
| LUNAC01 | 335 x 100  | 285mm  | NA         |
| LUNAC02 | 525 x 160  | 475mm  | TWC2       |
| LUNAC03 | 760 x 230  | 700mm  | TWC3       |
| LUNAC04 | 1150 x 335 | 1050mm | TWC6       |