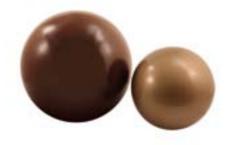

# luna

Perfect spheres, Sphere planters and two bowl options complete this fabulous range. Luna Half or Full can be specified as hanging baskets.

Sphères parfaites, sphère en pot, en objet, et deux options en coupe complètent cette gamme inspirante. Prescrivez Luna en demie ou entière pour des paniers suspendus.

### Luna Slice

| Code    |            |       | $\bigcirc$ |
|---------|------------|-------|------------|
| LUNAS01 | 350 x 290  | 220mm | TMS2       |
| LUNAS02 | 590 x 470  | 300mm | TWC4       |
| LUNAS03 | 780 x 680  | 450mm | TWC8       |
| LUNAS04 | 1200 x 990 | 700mm | TWC10      |