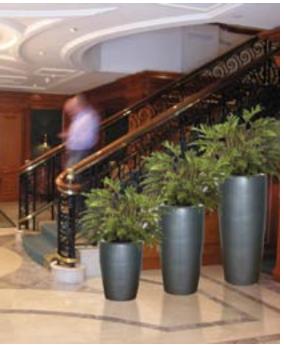

## cleopatra

Featuring stylish barriers and troughs to complement tall ceramic vases.

Des bacs ronds et ovales, style céramique.