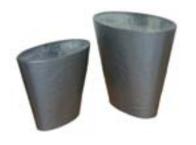

Polished Pearlescents: All finishes.

Polished Stardust: All finishes.

Natural: All finishes.

Dapple and Vintage: All finishes.

See page 242 for all colour and finish options.

| Code  |              |        |
|-------|--------------|--------|
| CLEO1 | 235 x 200mm  | TMS1   |
| CLEO2 | 395 x 400mm  | TWC4   |
| CLEO3 | 395 x 600mm  | TWC4   |
| CLEO4 | 460 x 900mm  | TWC4/6 |
| CLEO5 | 460 x 1200mm | TWC4/6 |
| Code  |              |        |
| Code  |              |        |