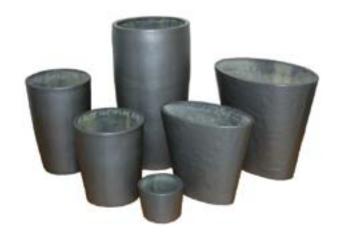

## cleopatra

Featuring stylish barriers and troughs to complement tall ceramic vases.

Des bacs ronds et ovales, style céramique.

Polished Pearlescents: All finishes.

Polished Stardust: All finishes.

Natural: All finishes.

Dapple and Vintage: All finishes.

See page 242 for all colour and finish options.

| Code  |              |        |
|-------|--------------|--------|
| CLEO1 | 235 x 200mm  | TMS1   |
| CLEO2 | 395 x 400mm  | TWC4   |
| CLEO3 | 395 x 600mm  | TWC4   |
| CLEO4 | 460 x 900mm  | TWC4/6 |
| CLEO5 | 460 x 1200mm | TWC4/6 |
| Code  |              |        |
| Code  |              |        |