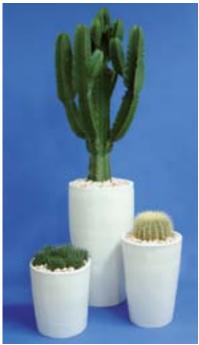

## cleopatra

Featuring stylish barriers and troughs to complement tall ceramic vases.

Des bacs ronds et ovales, style céramique.

Polished Pearlescents: All finishes.

Polished Stardust: All finishes.

Natural: All finishes.

Dapple and Vintage: All finishes.

See page 242 for all colour and finish options.

| Code  |              |        |
|-------|--------------|--------|
| CLEO1 | 235 x 200mm  | TMS1   |
| CLEO2 | 395 x 400mm  | TWC4   |
| CLEO3 | 395 x 600mm  | TWC4   |
| CLEO4 | 460 x 900mm  | TWC4/6 |
| CLEO5 | 460 x 1200mm | TWC4/6 |
| Code  |              |        |
| Code  |              |        |