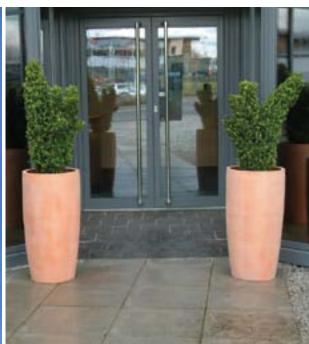

## cleopatra

Featuring stylish barriers and troughs to complement tall ceramic vases.

Des bacs ronds et ovales, style céramique.

Polished Pearlescents: All finishes.

Polished Stardust: All finishes.

Natural: All finishes.

Dapple and Vintage: All finishes.

See page 242 for all colour and finish options.

| Code  |              |        |
|-------|--------------|--------|
| CLEO1 | 235 x 200mm  | TMS1   |
| CLEO2 | 395 x 400mm  | TWC4   |
| CLEO3 | 395 x 600mm  | TWC4   |
| CLEO4 | 460 x 900mm  | TWC4/6 |
| CLEO5 | 460 x 1200mm | TWC4/6 |
| Code  |              |        |
| Code  |              |        |