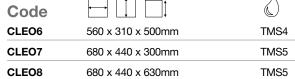

Polished Pearlescents: All finishes.

Polished Stardust: All finishes.

Natural: All finishes.

Dapple and Vintage: All finishes.

See page 242 for all colour and finish options.

| Code  |              |        |
|-------|--------------|--------|
| CLEO1 | 235 x 200mm  | TMS1   |
| CLEO2 | 395 x 400mm  | TWC4   |
| CLEO3 | 395 x 600mm  | TWC4   |
| CLEO4 | 460 x 900mm  | TWC4/6 |
| CLEO5 | 460 x 1200mm | TWC4/6 |
| Code  |              |        |
| Code  |              |        |