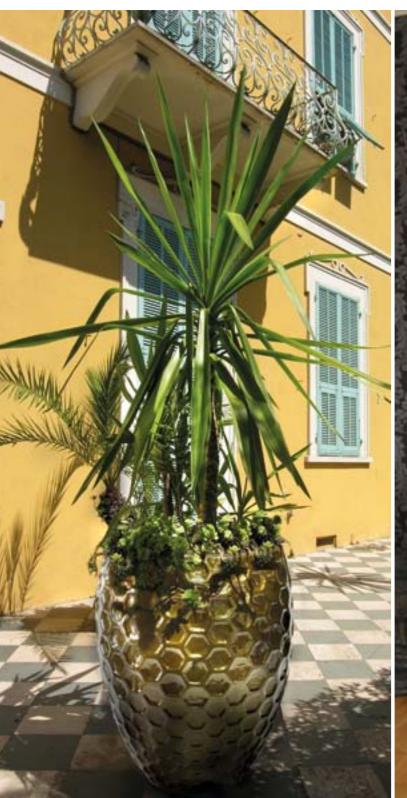

## hex

A strong statement for feature planting. Polished finishes take full advantage of the reflective patterning.

Un design affirmé pour des plantations exceptionnelles. Les finitions polies mettent en valeur le motif réfléchissant.