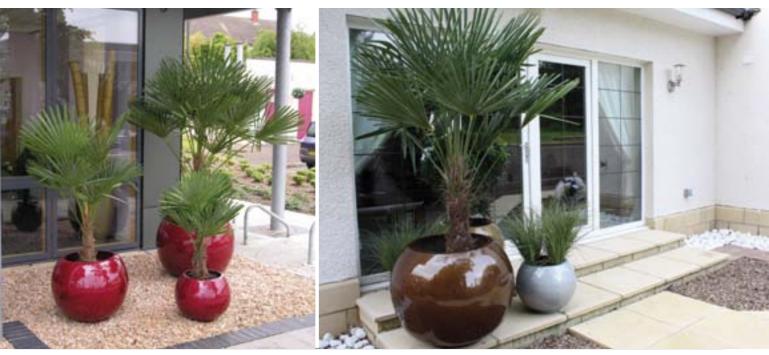

## sphere

Planter balls with hand thrown appeal in stepped sizes.

Les sphères existent en plusieurs tailles.