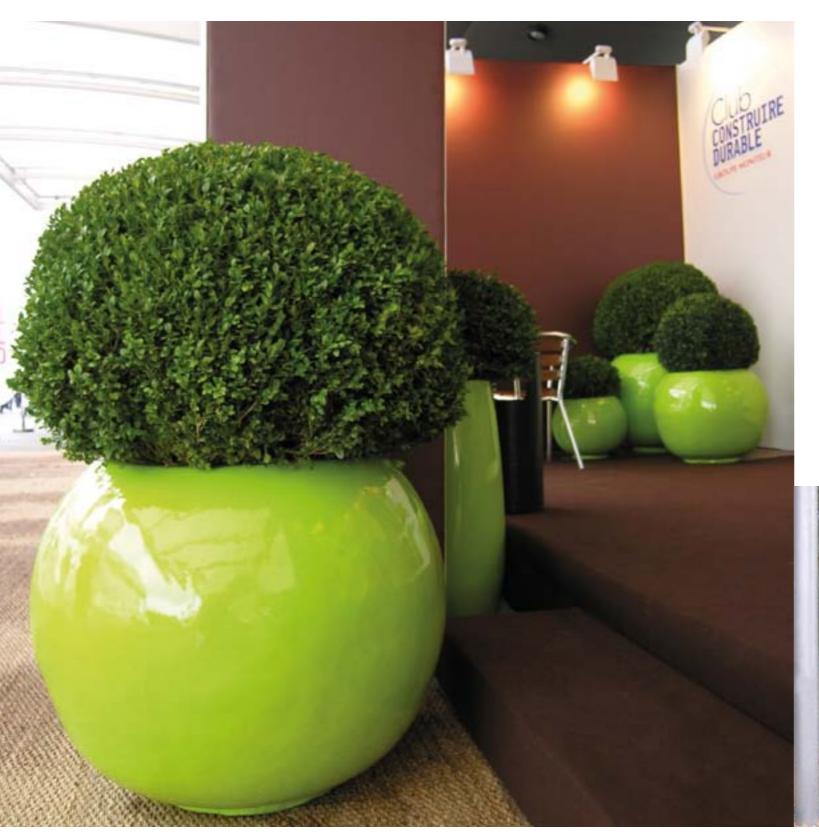

## sphere

Planter balls with hand thrown appeal in stepped sizes.

Les sphères existent en plusieurs tailles.

Polished Stardust: All finishes.

Natural: All finishes.

Dapple and Vintage: All finishes.

See page 242 for all colour and finish options.

| ode    |           |       |      |
|--------|-----------|-------|------|
| PHER01 | 470 x 375 | 300mm | TWC3 |
| PHER02 | 640 x 505 | 440mm | TWC4 |
| PHER03 | 800 x 640 | 500mm | TWC8 |