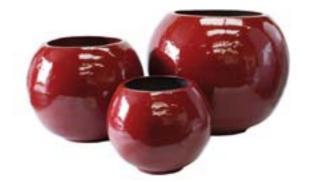

## sphere

Planter balls with hand thrown appeal in stepped sizes.

Les sphères existent en plusieurs tailles.

Polished Stardust: All finishes.

Natural: All finishes.

Dapple and Vintage: All finishes.

See page 242 for all colour and finish options.

| ode    |           |       |      |
|--------|-----------|-------|------|
| PHER01 | 470 x 375 | 300mm | TWC3 |
| PHER02 | 640 x 505 | 440mm | TWC4 |
| PHER03 | 800 x 640 | 500mm | TWC8 |