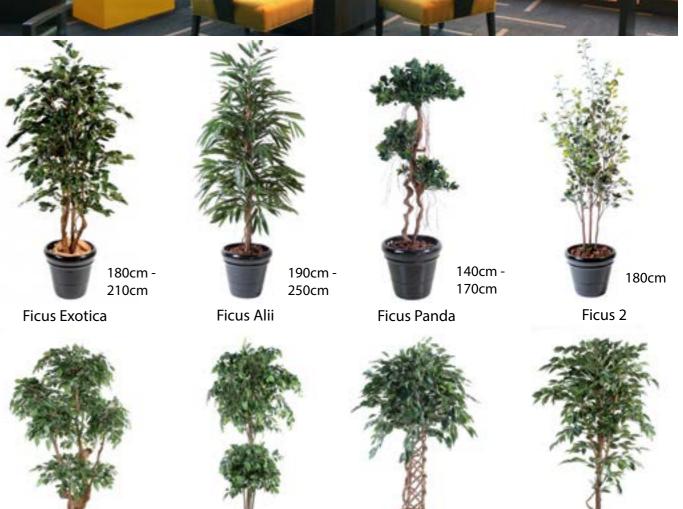

# ficus trees

Illustrations are examples only, other sizes are available. Please send us your preferred size and type for a quote.