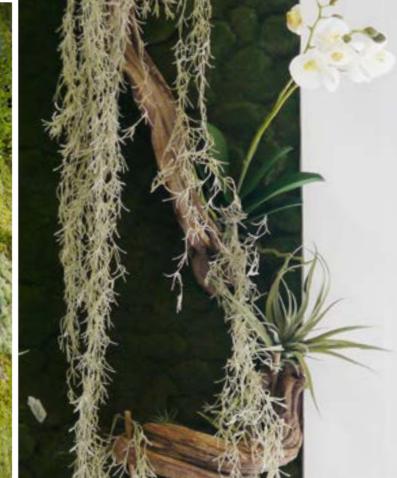

# livingreen frames +

An interior Greenwall might be framed with other panels from our natural or nature range or a bespoke frame can be supplied on request.

# + mesh

An interior or exterior Greenwall might be constructed on a light mesh support with or without a

# natural panels

The natural range features Fibreglass panels supplied in our unique 'natural' finishes as developed for our market leading planter ranges. To these we have added new Light Bronze, Brass, Iron and Steel, all of which, like Corten steel, include real metal to create the illusion of solid metal panels – but without the weight and cost. These beautiful panels are the perfect complement to the natural greens of moss and greenwalls.