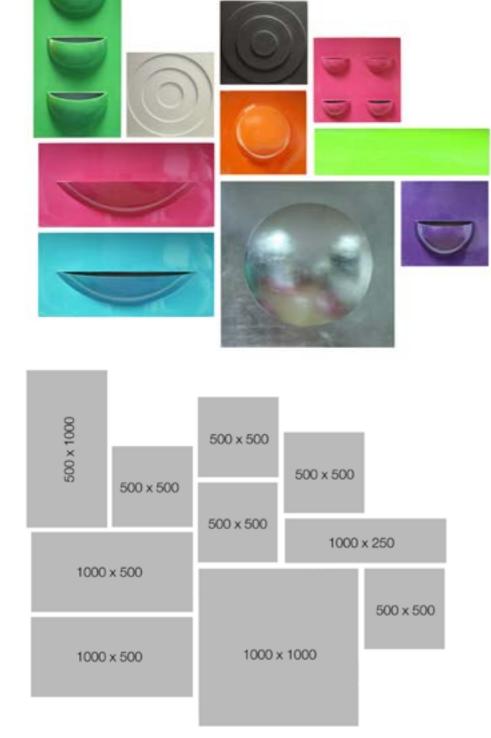

# feature panels

If you want to create a bit more interest or functionality in your Feature wall, or even include an element of live planting, take a look at these Feature panels. In the various sizes shown, its possible to include in your wall panels raised patterns, domes, shelves and planters which can be specified for use with either live or artificial plants.

Feature panels are available in all painted colours and natural finishes to your specification.

3 Pockets Available sizes (mm) 500 x 1000

4 Pockets Available sizes (mm) 500 x 500

Stack Available sizes (mm) 500 x 500

Shelf Available sizes (mm) 1000 x 500

Single Pocket
Available sizes (mm)
L x H
500 x 500
1000 x 1000

<u>Dome</u> Available sizes (mm) 500 x 500 1000 x 1000

Outer Circle
Available sizes (mm)
500 x 500

Inner Circle Available sizes (mm) 500 x 500

# border panels

Designed to fit into a standard Feature Wall composition, these shaped, wide frame panels can also be used as a stand alone feature in their own right and can be specified with Greenwall or Moss wall and in any of our painted or natural finishes.

Please contact us for a quotation based on your exact requirements.

Boarded Panels
Available sizes
L x H (mm)
500 x 250
250 x 500
500 x 500
1000 x 250
250 x 1000
1000 x 500
500 x 1000
1000 x 1000