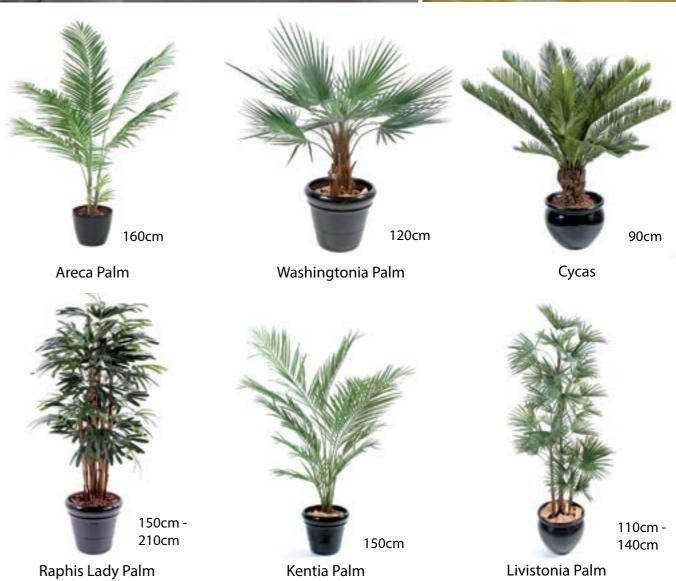

# cycas + palm trees

Illustrations are examples only, other sizes are available. Please send us your preferred size and type for a quote.

# cycas + palm trees