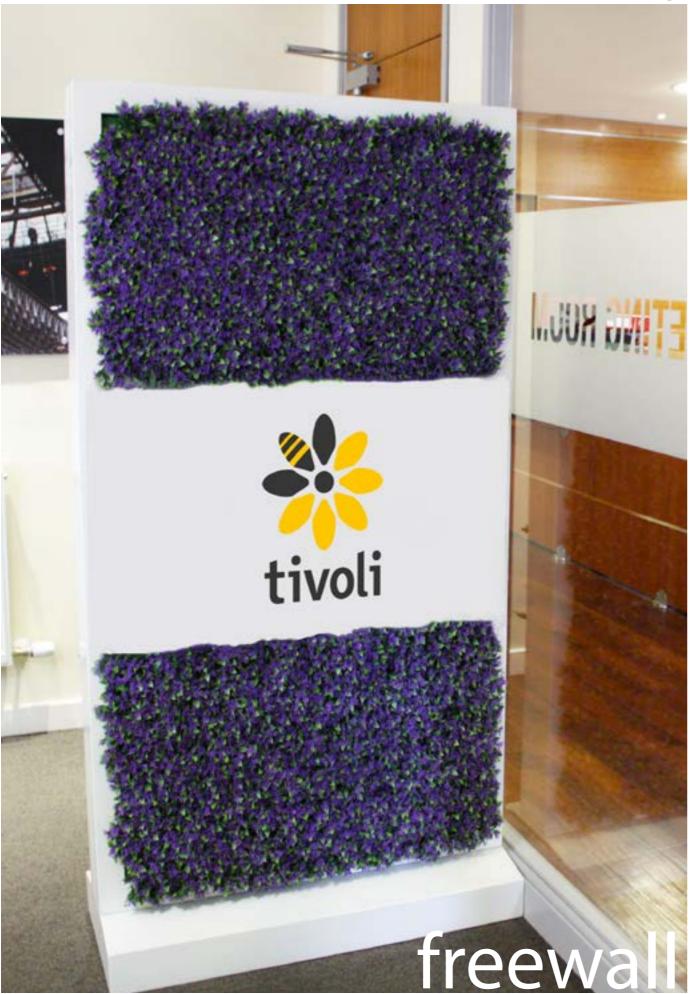

# freewall

FreeWall brings room dividers to life, with one of our standard greenwall mixes or your choice from the Greenwall plant toolkit.

Plant both sides or specify the rear as a blank panel for use as a notice board, logo display or signage. Go mobile with our castor base option.

All available as an option with castors.

1 sided option : With logos/graphics on reverse

2 sided option : - can have all of one foliage - can have mixed options