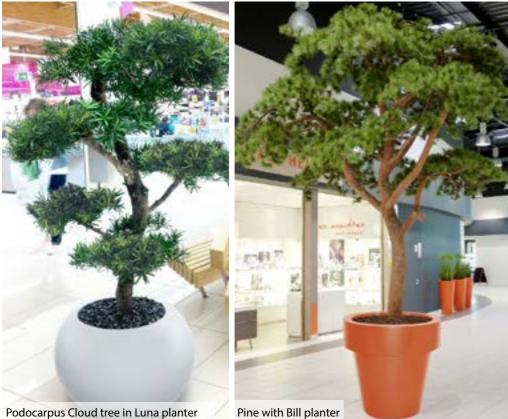

n with only the help of a step ladder, two people were able to assemble the whole thing into a beautiful 5m tree in a matter of minutes.

#### livingreen

# bespoke trees











A steel base plate can also be supplied for direct bolting to the floor with the option for larger trees to have the trunk holder clad with bark.



Steel base insert, bark clad



Base in weighted bucket



Steel insert plate



A typical 4m tree, packed on a pallet ready for dispatch

#### livingreen







#### livingreen

# bespoke trees Fruit and Flowering



# bespoke trees European







# bespoke trees European

livingreen







# bespoke trees European



# bespoke trees Ficus







livingreen

# bespoke trees olive















livingreen

# Podocarpus Cloud tree Pine Cloud tree in Blob planter





# bespoke trees cloud







# bespoke trees Other















# bespoke trees











# standard trees

With sizes from 2 – 8m tall and a vast range of species represented, including many different varieties of palms.

These trees have all been specially selected to represent outstanding value for money combined with a realistic appearance, many featuring natural stems.

The section shown below is not exhaustive and availability cannot be guaranteed so please always check before you specify.

As with all our replica plant selection, if your chosen tree isn't in stock we will always source and offer an alternative from our many partners in Europe and beyond.



# cycas + palm trees

Illustrations are examples only, other sizes are available. Please send us your preferred size and