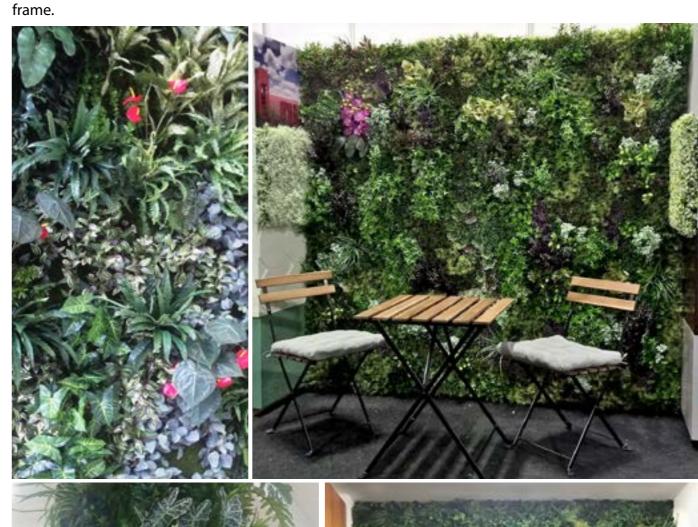

# greenwalls frame + mesh

Our Greenwalls are famed for their real feel, for creating a vertical garden that even experienced horticulturists have to look at twice to tell its not live. Each wall is created for individual clients and can feature highlight planting such as more colour, flowering or long trails.

A wall can be built in different ways – either using our 8 standard panels as shown below, or where appropriate for the space, bespoke panels of larger size or different shapes can easily be produced to order. We can also build the same Greenwall on mesh frames and almost any size which are great for large areas and particularly for exterior Greenwalls. These can easily be screwed onto the wall and trimmed on site for a perfect fit.