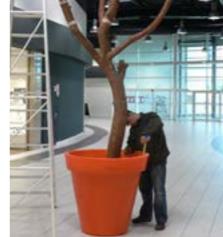

The pictures on the page opposite show the installation of a tree in a shopping mall. Here the landscaper secured the trunk into a suitable planter (using the bucket base) and then with only the help of a step ladder, two people were able to assemble the whole thing into a beautiful 5m tree in a matter of minutes.

# bespoke trees

A steel base plate can also be supplied for direct bolting to the floor with the option for larger trees to have the trunk holder clad with bark.

Steel base insert, bark clad

Base in weighted bucket