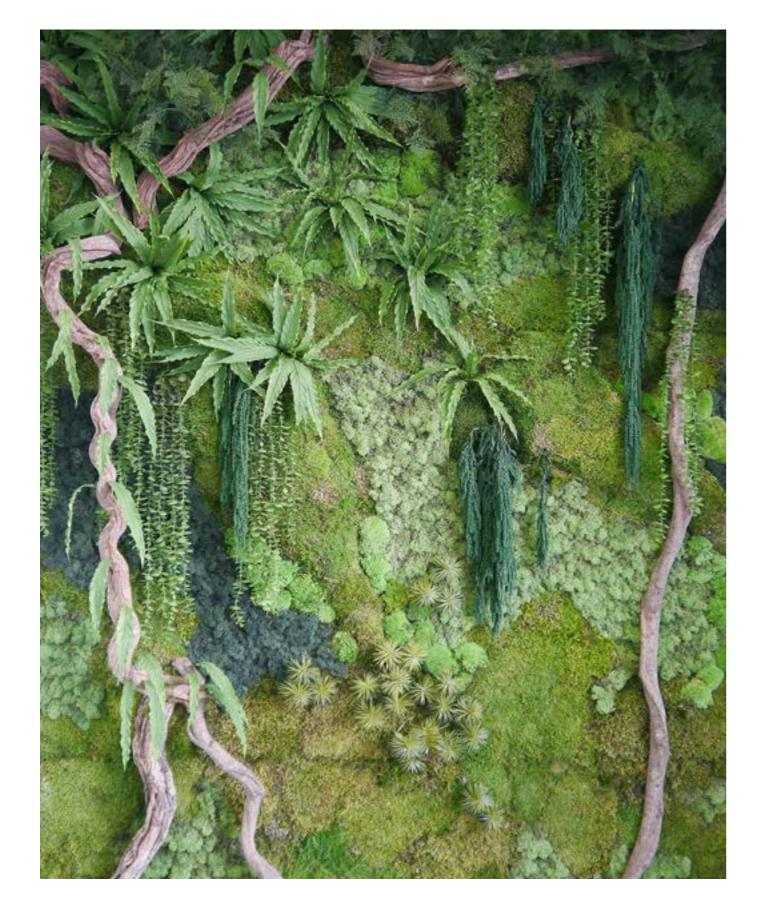

# greenwalls frame + mesh

Our Greenwalls are famed for their real feel, for creating a vertical garden that even experienced horticulturists have to look at twice to tell its not live. Each wall is created for individual clients and can feature highlight planting such as more colour, flowering or long trails.

A wall can be built in different ways – either using our 8 standard panels as shown below, or where appropriate for the space, bespoke panels of larger size or different shapes can easily be produced to order. We can also build the same Greenwall on mesh frames and almost any size which are great for large areas and particularly for exterior Greenwalls. These can easily be screwed onto the wall and trimmed on site for a perfect fit.