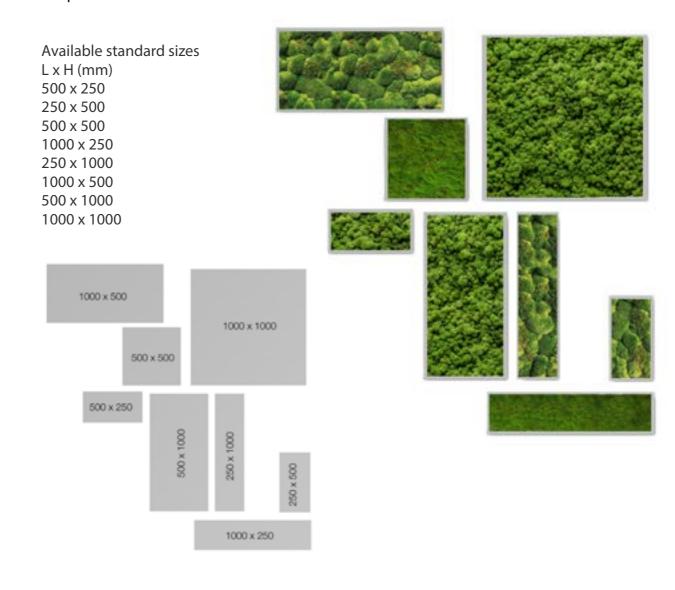

Available standard sizes
L x H (mm)
500 x 250
250 x 500
500 x 500
1000 x 250
250 x 1000
1000 x 500
500 x 1000
1000 x 1000

greenwall mesh - no frame, bespoke, any shape, no waste, easy to install, economical and available in any size.