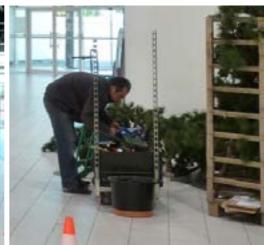

The pictures on the page opposite show the installation of a tree in a shopping mall. Here the landscaper secured the trunk into a suitable planter (using the bucket base) and then with only the help of a step ladder, two people were able to assemble the whole thing into a beautiful 5m tree in a matter of minutes.

# bespoke trees

A steel base plate can also be supplied for direct bolting to the floor with the option for larger trees to have the trunk holder clad with bark.

Steel base insert, bark clad

Base in weighted bucket