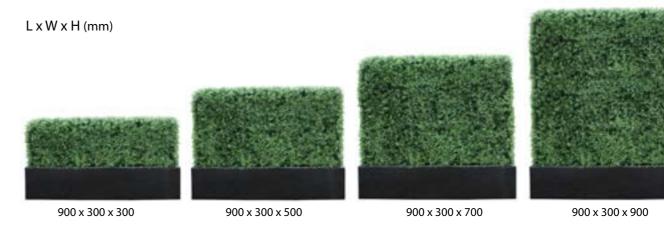

# buxus hedging

Our hedges can be manufactured in any height, width or length and to fit any planter, including curved and are suitable for both outdoor and indoor use.

Order pre-fitted to planters and have the whole job delivered to site for final placement. UV resistant, weather resistant, removable for repair off site. They can be supplied in lengths for seamless joining to make runs of any length.

medium hedge / medium planter

high hedge / low planter

**Curved Buxus** 

curved planter with hedge