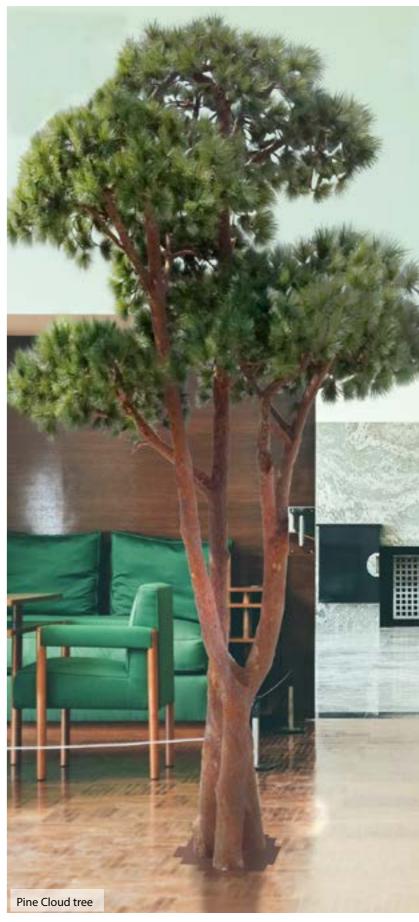

p ladder, two people were able to assemble the whole thing into a beautiful 5m tree in a matter of minutes.

#### livingreen

# bespoke trees











A steel base plate can also be supplied for direct bolting to the floor with the option for larger trees to have the trunk holder clad with bark.



Steel base insert, bark clad



Base in weighted bucket



Steel insert plate



A typical 4m tree, packed on a pallet ready for dispatch

#### livingreen







#### livingreen

# bespoke trees Fruit and Flowering



# bespoke trees European







# bespoke trees European

livingreen







# bespoke trees European



# bespoke trees Ficus







livingreen

# bespoke trees olive















livingreen

# Podocarpus Cloud tree Pine Cloud tree in Blob planter





# bespoke trees cloud







# bespoke trees Other















# bespoke trees











# standard trees

With sizes from 2 – 8m tall and a vast range of species represented, including many different varieties of palms.

These trees have all been specially selected to represent outstanding value for money combined with a realistic appearance, many featuring natural stems.

The section shown below is not exhaustive and availability cannot be guaranteed so please always check before you specify.

As with all our replica plant selection, if your chosen tree isn't in stock we will always source and offer an alternative from our many partners in Europe and beyond.



# cycas + palm trees

Illustrations are examples only, other sizes are available. Please send us your preferred size and type for a quote.





####