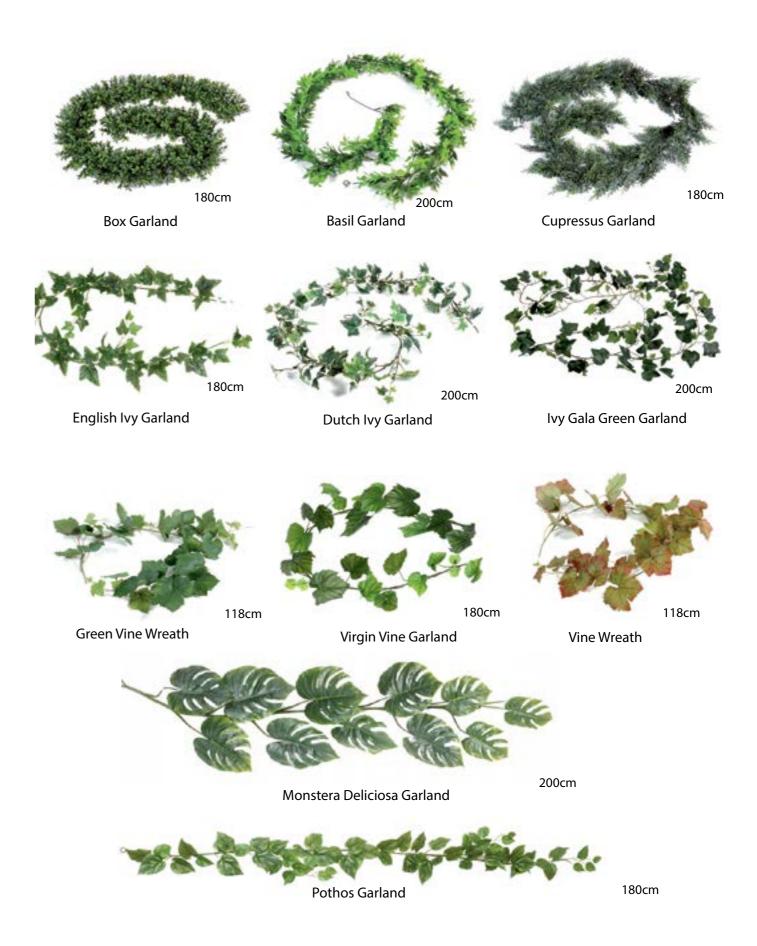

# freewall

FreeWall brings room dividers to life, with one of our standard greenwall mixes or your choice from the Greenwall plant toolkit.

Plant both sides or specify the rear as a blank panel for use as a notice board, logo display or signage. Go mobile with our castor base option.

All available as an option with castors.

1 sided option : With logos/graphics on reverse

2 sided option : - can have all of one foliage - can have mixed options

# buxus hedging

Beautifully constructed replica Buxus hedging made using only composite frames and stainless steel pins for unbeatable longevity.

# buxus hedging

Our hedges can be manufactured in any height, width or length and to fit any planter, including curved and are suitable for both outdoor and indoor use.

Order pre-fitted to planters and have the whole job delivered to site for final placement. UV resistant, weather resistant, removable for repair off site. They can be supplied in lengths for seamless joining to make runs of any length.