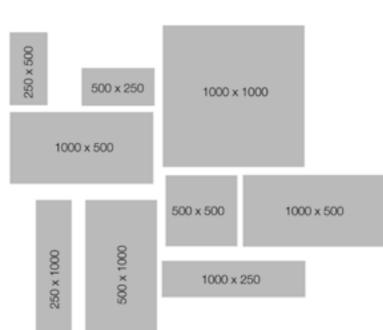

Available standard sizes
L x H (mm)
500 x 250
250 x 500
500 x 500
1000 x 250
250 x 1000
1000 x 500
500 x 1000
1000 x 1000

greenwall mesh - no frame, bespoke, any shape, no waste, easy to install, economical and available in any size.

We simply need high resolution files of the pictures or logos you want to include or, for a theme, we can even source and supply these for you.

Logo / Image Available sizes L x H (mm) 500 x 250 250 x 500 500 x 500 1000 x 250 250 x 1000 1000 x 500 500 x 1000 1000 x 1000

Painted panels are available in gloss and matt as well as textured, giving ultimate flexibility to your design.

Logo / Image Available sizes L x H (mm) 500 x 250 250 x 500 500 x 500 1000 x 250 250 x 1000 1000 x 500 500 x 1000 1000 x 1000

Please contact us for a quotation based on your exact requirements.

Boarded Panels
Available sizes
L x H (mm)
500 x 250
250 x 500
500 x 500
1000 x 250
250 x 1000
1000 x 500
500 x 1000
1000 x 1000