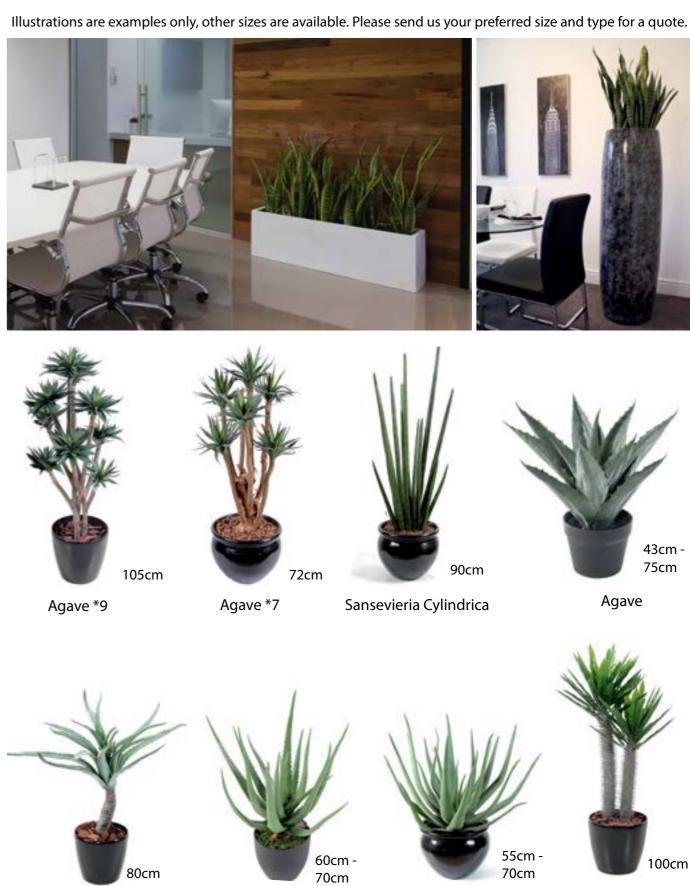

## tropical plants

Aloe Trunk

### cacti + succulents

Aloe

Large Aloe

Pachypodium