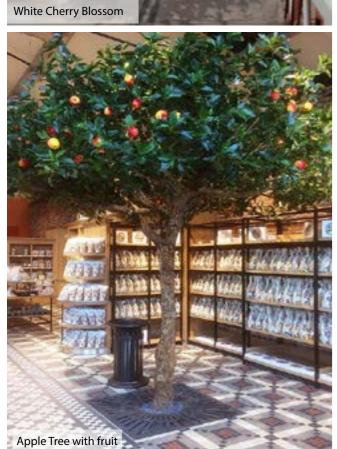

As you can see in the pictures above the branches slot together in order to create a full head in a matter of minutes.

The pictures on the page opposite show the installation of a tree in a shopping mall. Here the landscaper secured the trunk into a suitable planter (using the bucket base) and then with only the help of a step ladder, two people were able to assemble the whole thing into a beautiful 5m tree in a matter of minutes.

#### livingreen

# bespoke trees











A steel base plate can also be supplied for direct bolting to the floor with the option for larger trees to have the trunk holder clad with bark.



Steel base insert, bark clad



Base in weighted bucket



Steel insert plate



A typical 4m tree, packed on a pallet ready for dispatch

#### livingreen







#### livingreen

# bespoke trees Fruit and Flowering



# bespoke trees European







# bespoke trees European

livingreen







# bespoke trees European



# bespoke trees Ficus







livingreen

# bespoke trees olive















livingreen

# Podocarpus Cloud tree Pine Cloud tree in Blob planter





# bespoke trees cloud







# bespoke trees Other















# bespoke trees











# standard trees

With sizes from 2 – 8m tall and a vast range of species represented, including many different varieties of palms.

These trees have all been specially selected to represent outstanding value for money combined with a realistic appearance, many featuring natural stems.

The section shown below is not exhaustive and availability cannot be guaranteed so please always check b