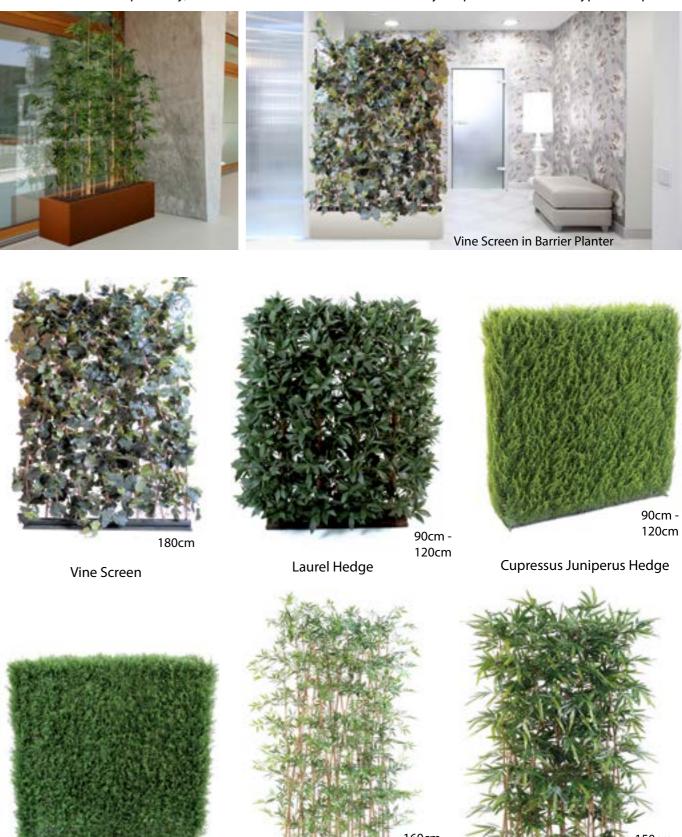

# hedges + screens

90cm

Cupressus Mini Hedge

Illustrations are examples only, other sizes are available. Please send us your preferred size and type for a quote.

Bamboo Japanese Screen

Dracaena Fragrans \* 3