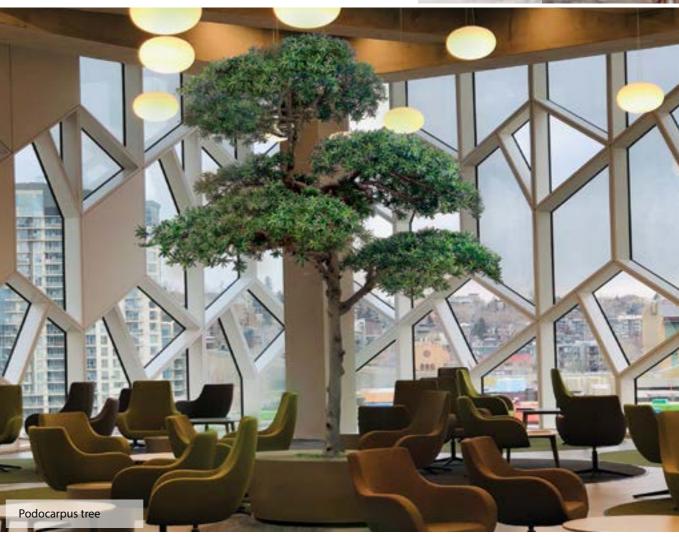

' that are easily assembled on site. Typically a 4m tree can be supplied on a single pallet. We have supplied trees of up to 8m height with a 4-5 m spread that could be taken up a typical single width staircase and installed many floors up.

Much of our work comes in the form of repeat business or personal recommendation as our clients are so bowled over by the change in a building's ambience that these trees create. Everything is available, from beautiful blossom trees, to majestic European oaks, tropical Ficus and Mediterranean olives. The tree shown on the following pages are illustrative of type only – they were all created for individual clients and give you a taste of the different tree types available and how they might typically look – however remember, the detail is up to you.







# bespoke trees

#### Design it - Olive tree case study

A new high end restaurant wanted a feature Olive tree to form the centre piece of their main dining room. However it needed to fit exactly into a reflective dome on the ceiling with a spreading canopy for diners to relax under. Drawings were made of the exact shape and dimensions required for the client to approve along with samples of the foliage type to be used.







# bespoke trees





The tree was delivered to site on a single pallet and the landscaper assembled it from the full illustrated instructions supplied within an hour.

Now, its famous, used in all the restaurants' marketing material and always a talking point amongst guests, who usually want to rub the leaves as they simply don't believe it isn't alive.



# besp