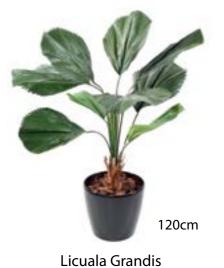

# cycas + palm trees

Illustrations are examples only, other sizes are available. Please send us your preferred size and type for a quote.