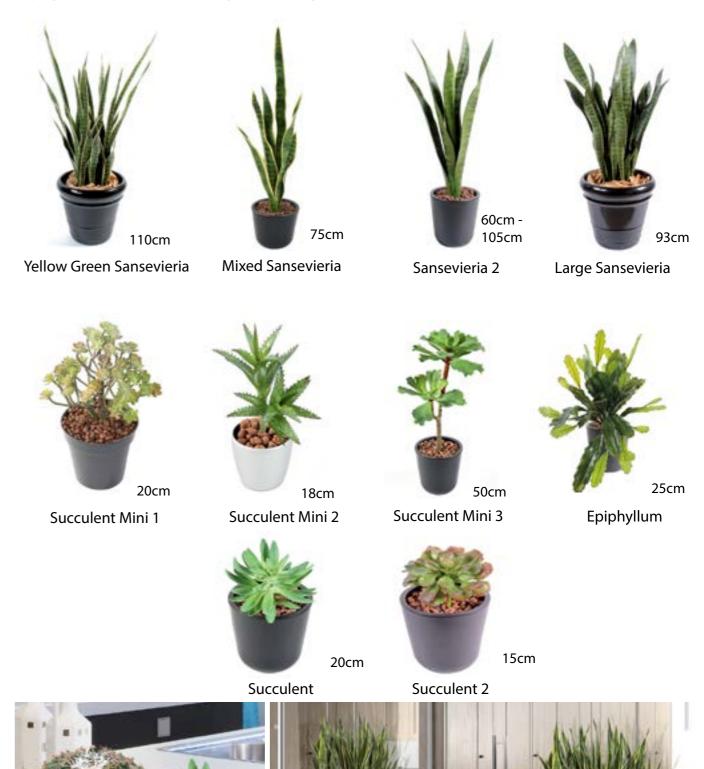

#### cacti + succulents

Jade Plant Crassula

Echinocactus 2

Agave 2

Large Crassula

#### cacti + succulents

livingreen

Succulent in Athens Bow

Sansevieria In Bridget Planter