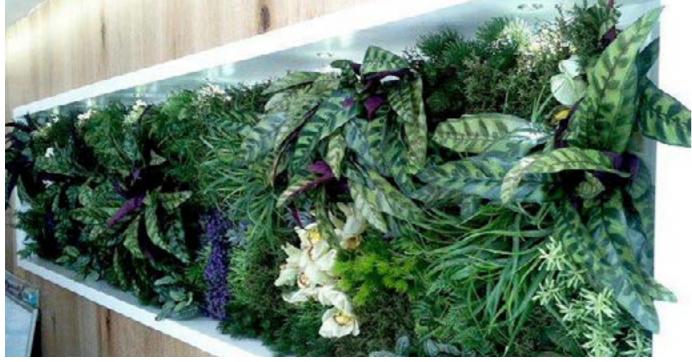

# feature panels

If you want to create a bit more interest or functionality in your Feature wall, or even include an element of live planting, take a look at these Feature panels. In the various sizes shown, its possible to include in your wall panels raised patterns, domes, shelves and planters which can be specified for use with either live or artificial plants.

Feature panels are available in all painted colours and natural finishes to your specification.

3 Pockets Available sizes (mm) 500 x 1000

4 Pockets Available sizes (mm) 500 x 500

Stack Available sizes (mm) 500 x 500

Shelf Available sizes (mm) 1000 x 500

Single Pocket
Available sizes (mm)
L x H
500 x 500
1000 x 1000

<u>Dome</u> Available sizes (mm) 500 x 500 1000 x 1000

Outer Circle
Available sizes (mm)
500 x 500

Inner Circle Available sizes (mm) 500 x 500