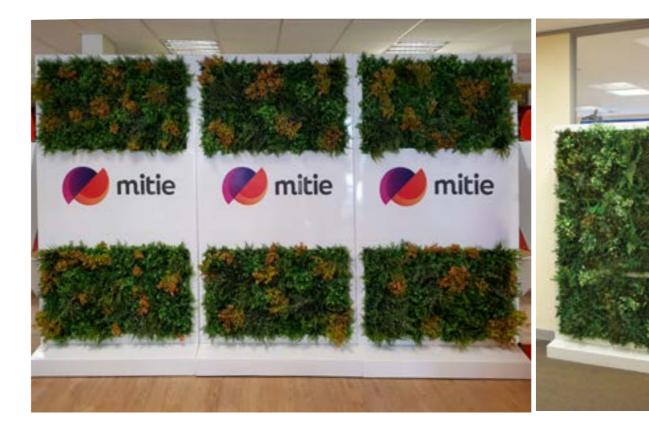

# logo / image panels

The beauty of the Feature Wall is that it provides the opportunity to include panels featuring pictures or logos making it ideal for any area where information needs to be given – receptions, meeting rooms, floor levels, showrooms – where a company's products can be illustrated, restaurants, wedding venues – the list is endless.

We simply need high resolution files of the pictures or logos you want to include or, for a theme, we can even source and supply these for you.

Logo / Image Available sizes L x H (mm) 500 x 250 250 x 500 500 x 500 1000 x 250 250 x 1000 1000 x 500 500 x 1000 1000 x 1000