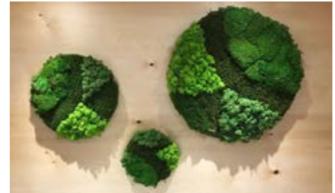

# moss walls standard

Our Moss wall panels can be used in the same flexible way as Greenwall. Put them together to create a large wall and with bespoke sized panels if required, or use singly or mix and match for a feature wall.

Three types of moss are available and can be used singly or in conjunction with others. All panels are put together with mossing pins by our experienced floristry team with a view to longevity as well as initial impact.