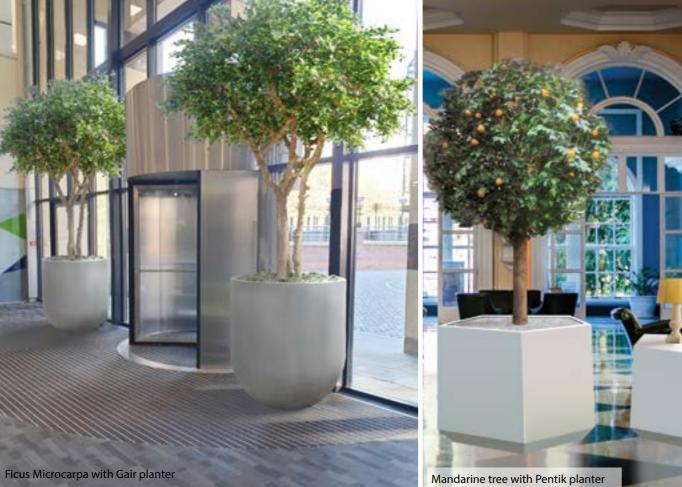

#### Standard Sizes Bespoke sizes on request

These are quite simply the most realistic artificial trees on the market. Each one is hand built by genuine artists who have developed a building technique over many years that can create the ideal tree for every situation. Every detail, the clear stem, the width of the canopy, the number and location of branches, the shape and thickness of the crown, the number of leaves – simply everything can be specified and a drawing supplied for approval before the magic begins. Best of all, access is never a problem. These trees are supplied as 'kits' that are easily assembled on site. Typically a 4m tree can be supplied on a single pallet. We have supplied trees of up to 8m height with a 4-5 m spread that could be taken up a typical single width staircase and installed many floors up.

Much of our work comes in the form of repeat business or personal recommendation as our clients are so bowled over by the change in a building's ambience that these trees create. Everything is available, from beautiful blossom trees, to majestic European oaks, tropical Ficus and Mediterranean olives. The tree shown on the following pages are illustrative of type only – they were all created for individual clients and give you a taste of the different tree types available and how they might typically look – however remember, the detail is up to you.