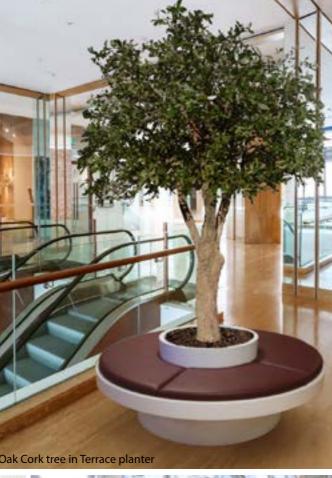

create a full head in a matter of minutes.

The pictures on the page opposite show the installation of a tree in a shopping mall. Here the landscaper secured the trunk into a suitable planter (using the bucket base) and then with only the help of a step ladder, two people were able to assemble the whole thing into a beautiful 5m tree in a matter of minutes.

#### livingreen

# bespoke trees











A steel base plate can also be supplied for direct bolting to the floor with the option for larger trees to have the trunk holder clad with bark.



Steel base insert, bark clad



Base in weighted bucket



Steel insert plate



A typical 4m tree, packed on a pallet ready for dispatch

#### livingreen







#### livingreen

# bespoke trees Fruit and Flowering



# bespoke trees European







# bespoke trees European

livingreen







# bespoke trees European



# bespoke trees Ficus







livingreen

# bespoke trees olive















livingreen

# Podocarpus Cloud tree Pine Cloud tree in Blob planter





# bespoke trees cloud







# bespoke trees Other















# bespoke trees











# standard trees

With sizes from 2 – 8m tall and a vast range of species represented, including many different varieties of palms.

These trees have all been specially selected to represent outstanding value for money combined with a realistic appearance, many featuring natural stems.

The section shown below is not exhaustive and availability cannot be guaranteed so please always check before you specify.

As with all our replica plant selection, if your chosen tree isn't i