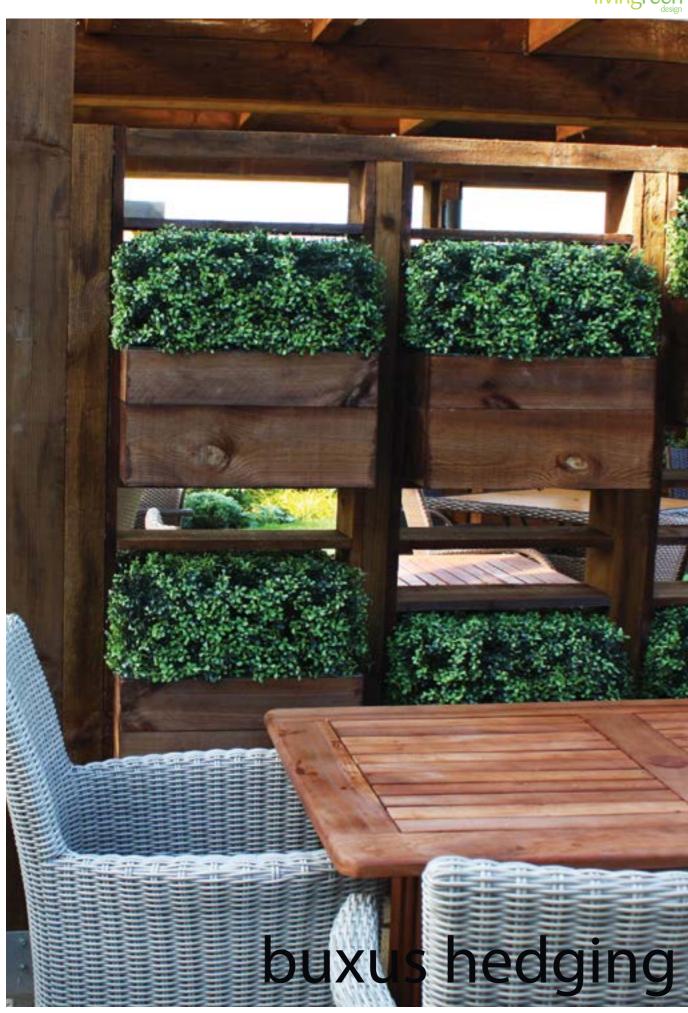

# buxus hedging

Beautifully constructed replica Buxus hedging made using only composite frames and stainless steel pins for unbeatable longevity.

# buxus hedging

Our hedges can be manufactured in any height, width or length and to fit any planter, including curved and are suitable for both outdoor and indoor use.

Order pre-fitted to planters and have the whole job delivered to site for final placement. UV resistant, weather resistant, removable for repair off site. They can be supplied in lengths for seamless joining to make runs of any length.

medium hedge / medium planter

high hedge / low planter

**Curved Buxus** 

curved planter with hedge