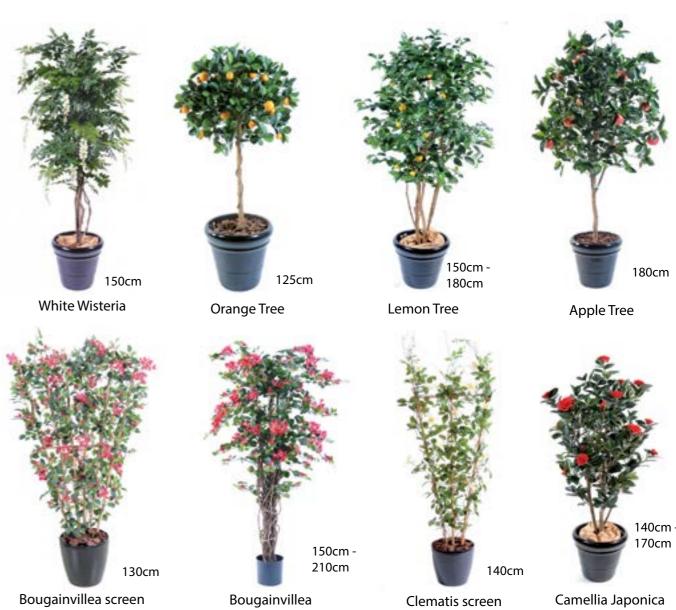

|
| Olive Plants           | 76  |
| Topiary                | 77  |
| Hedges and Screens     | 80  |
| <b>Tropical Plants</b> | 82  |
| Cacti & Succulents     | 86  |
| <b>Trailing Plants</b> | 91  |
| Corporate floristry    | 97  |
| Bonsai                 | 101 |
|                        |     |



# livingreen palms

Illustrations are examples only, other sizes are available. Please send us your preferred size and type for a quote.





# palms











Large Kentia Palm





# ficus plants

170cm

Ficus Natasja 5 heads





140cm

170cm

Ficus Double Ball

140cm -

170cm

**Cage Ficus** 

210cm

Ficus simple trunk

# ficus plants







# fruit + flowering plants

Illustrations are examples only, other sizes are available. Please send us your preferred size and type for a quote.





fruit + flowering plants





### grasses + bamboo

Illustrations are examples only, other sizes are available. Please send us your preferred size and type for a quote.



### grasses + bamboo



### grasses + bamboo

livingreen



# olive plants

Illustrations are examples only, other sizes are available. Please send us your preferred size and type for a quote.







### topiary

**Cupressus Ball Pot** 

Illustrations are examples only, other sizes are available. Please send us your preferred size and type for a quote.



Lawson Cupressus

Boxwood Double Stem Green Cupressus





Bamboo Japanese Screen 2





# hedges + screens

90cm

Cupressus Mini Hedge

Illustrations are examples only, other sizes are available. Please send us your preferred size and type for a quote.



Bamboo Japa