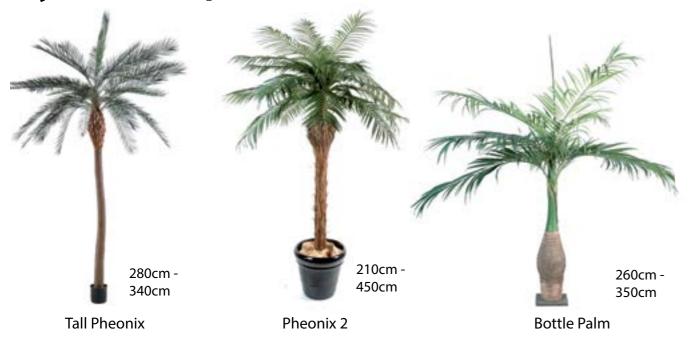

# cycas + palm trees

Illustrations are examples only, other sizes are available. Please send us your preferred size and type for a quote.

# cycas + palm trees