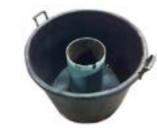

The pictures on the page opposite show the installation of a tree in a shopping mall. Here the landscaper secured the trunk into a suitable planter (using the bucket base) and then with only the help of a step ladder, two people were able to assemble the whole thing into a beautiful 5m tree in a matter of minutes.

# bespoke trees

A steel base plate can also be supplied for direct bolting to the floor with the option for larger trees to have the trunk holder clad with bark.

Steel base insert, bark clad

Base in weighted bucket