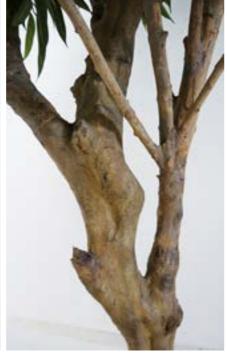

# bespoke trees

The secret of our bespoke tree kits is the invisible joints between trunk and branches that are created using metal sleeve inserts with male and female ends that marry together for a truly seamless fit. All branches and their partners are supplied labelled so building is a breeze.

Our preference is to use real recycled trunks and branches to create each unique tree, however, resin trunks are also available.

As you can see in the pictures above the branches slot together in order to create a full head in a matter of minutes.