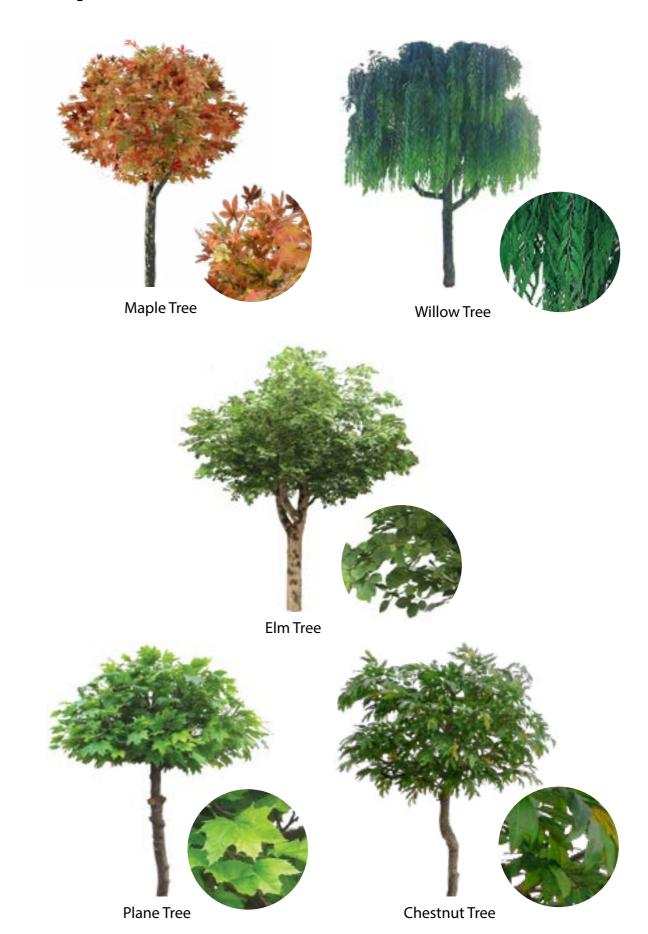

#### Standard Sizes Bespoke sizes on request

These are quite simply the most realistic artificial trees on the market. Each one is hand built by genuine artists who have developed a building technique over many years that can create the ideal tree for every situation. Every detail, the clear stem, the width of the canopy, the number and location of branches, the shape and thickness of the crown, the number of leaves – simply everything can be specified and a drawing supplied for approval before the magic begins. Best of all, access is never a problem. These trees are supplied as 'kits' that are easily assembled on site. Typically a 4m tree can be supplied on a single pallet. We have supplied trees of up to 8m height with a 4-5 m spread that could be taken up a typical single width staircase and installed many floors up.

Much of our work comes in the form of repeat business or personal recommendation as our clients are so bowled over by the change in a building's ambience that these trees create. Everything is available, from beautiful blossom trees, to majestic European oaks, tropical Ficus and Mediterranean olives. The tree shown on the following pages are illustrative of type only – they were all created for individual clients and give you a taste of the different tree types available and how they might typically look – however remember, the detail is up to you.

# standard trees

With sizes from 2 – 8m tall and a vast range of species represented, including many different varieties of palms.

These trees have all been specially selected to represent outstanding value for money combined with a realistic appearance, many featuring natural stems.