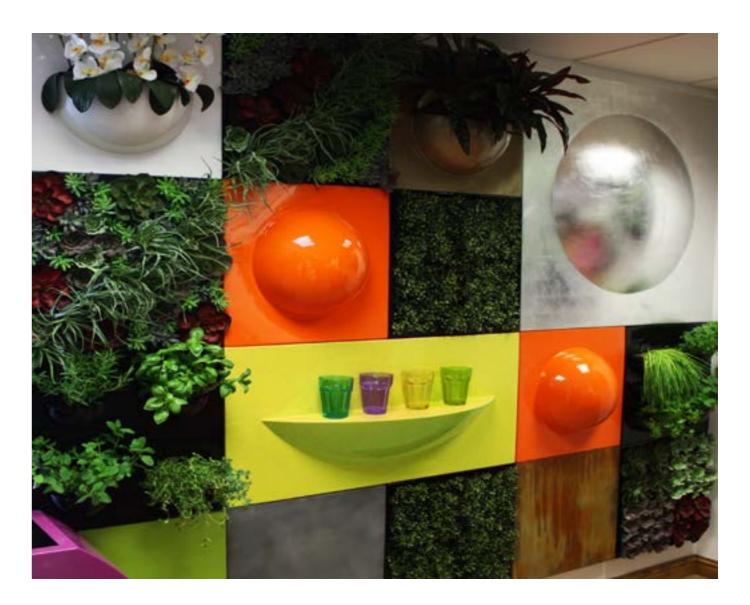

# feature panels

If you want to create a bit more interest or functionality in your Feature wall, or even include an element of live planting, take a look at these Feature panels. In the various sizes shown, its possible to include in your wall panels raised patterns, domes, shelves and planters which can be specified for use with either live or artificial plants.

Feature panels are available in all painted colours and natural finishes to your specification.

3 Pockets Available sizes (mm) 500 x 1000

4 Pockets Available sizes (mm) 500 x 500

Stack Available sizes (mm) 500 x 500

Shelf Available sizes (mm) 1000 x 500

Single Pocket
Available sizes (mm)
L x H
500 x 500
1000 x 1000

<u>Dome</u> Available sizes (mm) 500 x 500 1000 x 1000

Outer Circle
Available sizes (mm)
500 x 500

Inner Circle Available sizes (mm) 500 x 500