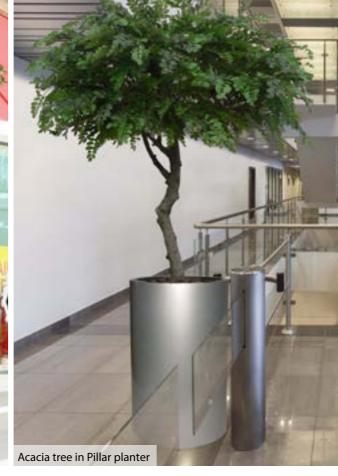

#### Standard Sizes Bespoke sizes on request

These are quite simply the most realistic artificial trees on the market. Each one is hand built by genuine artists who have developed a building technique over many years that can create the ideal tree for every situation. Every detail, the clear stem, the width of the canopy, the number and location of branches, the shape and thickness of the crown, the number of leaves – simply everything can be specified and a drawing supplied for approval before the magic begins. Best of all, access is never a problem. These trees are supplied as 'kits' that are easily assembled on site. Typically a 4m tree can be supplied on a single pallet. We have supplied trees of up to 8m height with a 4-5 m spread that could be taken up a typical single width staircase and installed many floors up.

Much of our work comes in the form of repeat business or personal recommendation as our clients are so bowled over by the change in a building's ambience that these trees create. Everything is available, from beautiful blossom trees, to majestic European oaks, tropical Ficus and Mediterranean olives. The tree shown on the following pages are illustrative of type only – they were all created for individual clients and give you a taste of the different tree types available and how they might typically look – however remember, the detail is up to you.

# bespoke trees European