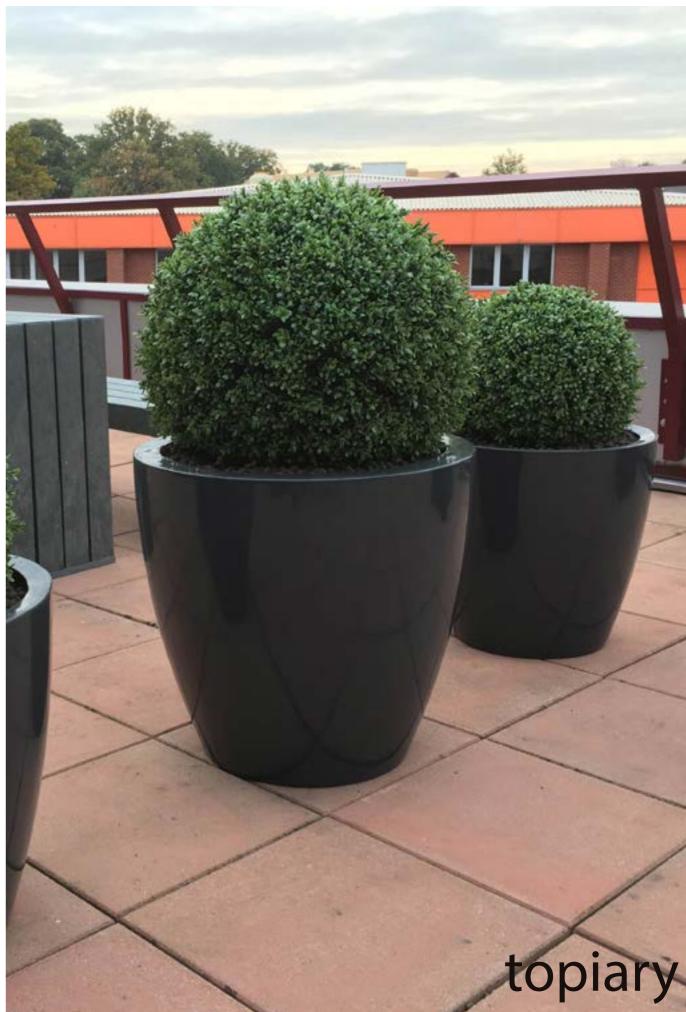

### topiary

**Cupressus Ball Pot** 

Illustrations are examples only, other sizes are available. Please send us your preferred size and type for a quote.

Lawson Cupressus

Boxwood Double Stem Green Cupressus