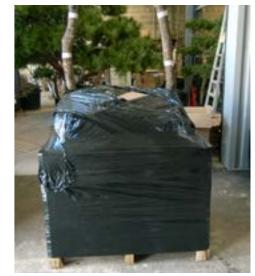

#### Standard Sizes Bespoke sizes on request

These are quite simply the most realistic artificial trees on the market. Each one is hand built by genuine artists who have developed a building technique over many years that can create the ideal tree for every situation. Every detail, the clear stem, the width of the canopy, the number and location of branches, the shape and thickness of the crown, the number of leaves – simply everything can be specified and a drawing supplied for approval before the magic begins. Best of all, access is never a problem. These trees are supplied as 'kits' that are easily assembled on site. Typically a 4m tree can be supplied on a single pallet. We have supplied trees of up to 8m height with a 4-5 m spread that could be taken up a typical single width staircase and installed many floors up.

Steel insert plate

A typical 4m tree, packed on a pallet ready for dispatch