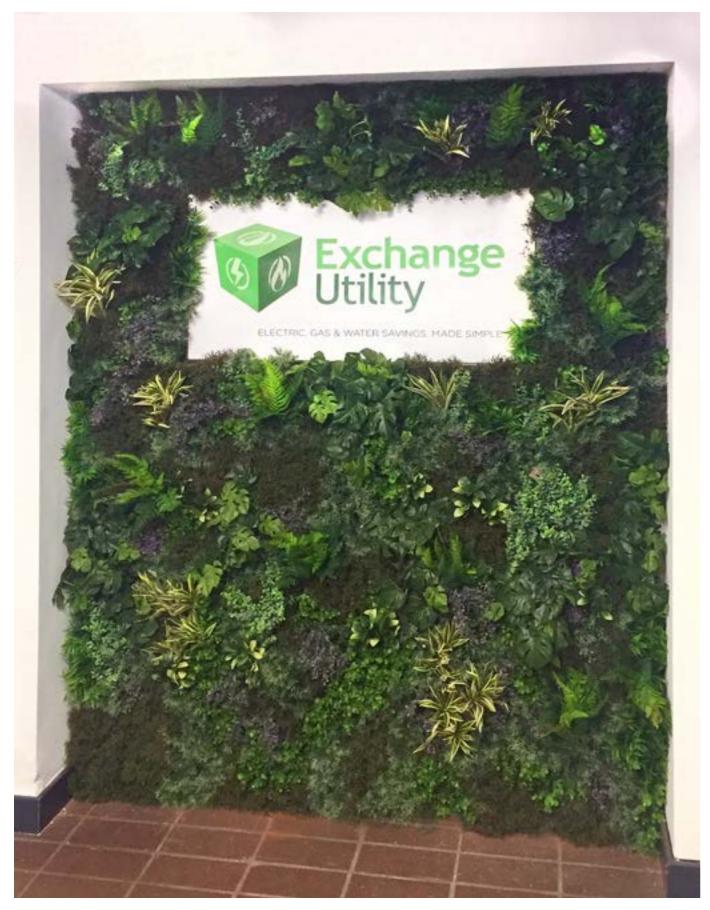

# logo / image panels

The beauty of the Feature Wall is that it provides the opportunity to include panels featuring pictures or logos making it ideal for any area where information needs to be given – receptions, meeting rooms, floor levels, showrooms – where a company's products can be illustrated, restaurants, wedding venues – the list is endless.

We simply need high resolution files of the pictures or logos you want to include or, for a theme, we can even source and supply these for you.

Logo / Image Available sizes L x H (mm) 500 x 250 250 x 500 500 x 500 1000 x 250 250 x 1000 1000 x 500 500 x 1000 1000 x 1000