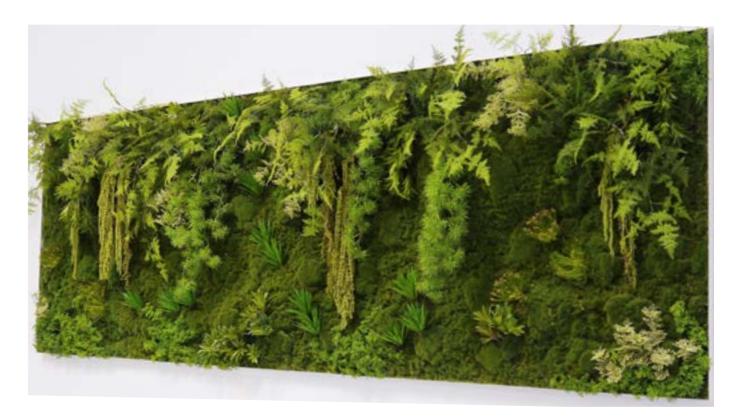

# greenwalls frame + mesh

Our Greenwalls are famed for their real feel, for creating a vertical garden that even experienced horticulturists have to look at twice to tell its not live. Each wall is created for individual clients and can feature highlight planting such as more colour, flowering or long trails.

A wall can be built in different ways – either using our 8 standard panels as shown below, or where appropriate for the space, bespoke panels of larger size or different shapes can easily be produced to order. We can also build the same Greenwall on mesh frames and almost any size which are great for large areas and particularly for exterior Greenwalls. These can easily be screwed onto the wall and trimmed on site for a perfect fit.