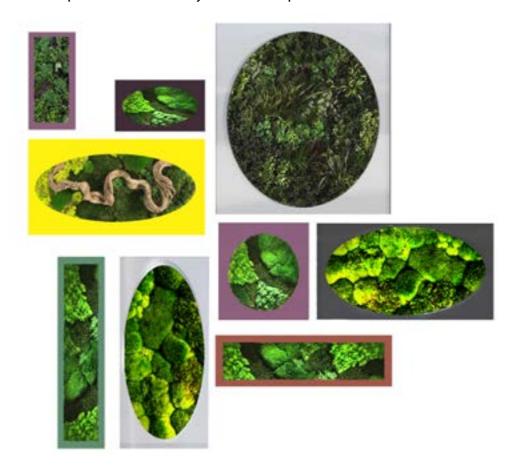

# moss walls standard

Our Moss wall panels can be used in the same flexible way as Greenwall. Put them together to create a large wall and with bespoke sized panels if required, or use singly or mix and match for a feature wall.

Three types of moss are available and can be used singly or in conjunction with others. All panels are put together with mossing pins by our experienced floristry team with a view to longevity as well as initial impact.

# moss walls bespoke

Bespoke panels can easily be created featuring signs or logos some examples of which are shown below. These need to be of a certain size to be possible depending upon the complexity of the design. Please call us to discuss your ideas.

# moss walls bespoke

# preserved walls bespoke

Bespoke preserved walls created with a moss base and with artificial or preserved highlights

# preserved walls bespoke

# natural panels

The natural range features Fibreglass panels supplied in our unique 'natural' finishes as developed for our market leading planter ranges. To these we have added new Light Bronze, Brass, Iron and Steel, all of which, like Corten steel, include real metal to create the illusion of solid metal panels – but without the weight and cost. These beautiful panels are the perfect complement to the natural greens of moss and greenwalls.