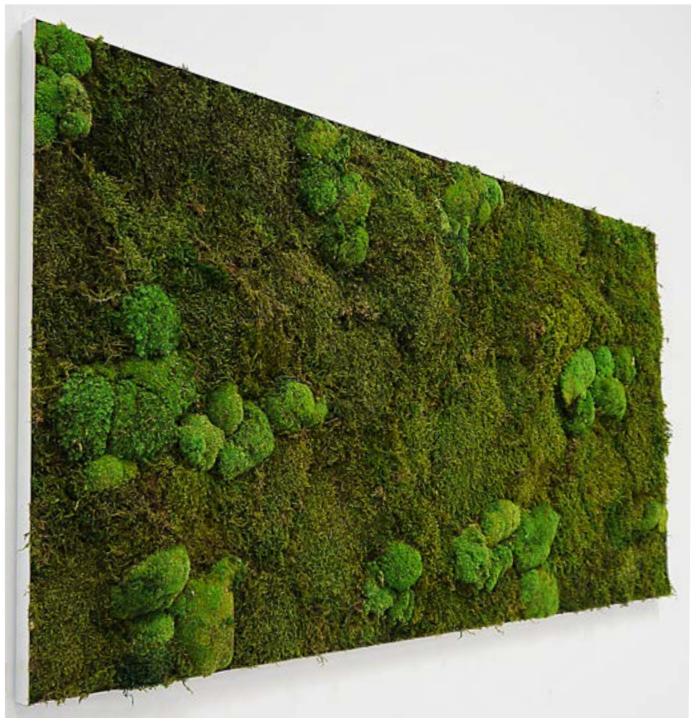

# moss walls standard

Our Moss wall panels can be used in the same flexible way as Greenwall. Put them together to create a large wall and with bespoke sized panels if required, or use singly or mix and match for a feature wall.

Three types of moss are available and can be used singly or in conjunction with others. All panels are put together with mossing pins by our experienced floristry team with a view to longevity as well as initial impact.