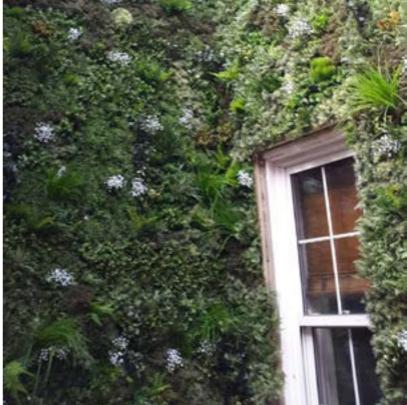

creating a vertical garden that even experienced horticulturists have to look at twice to tell its not live. Each wall is created for individual clients and can feature highlight planting such as more colour, flowering or long trails.

A wall can be built in different ways – either using our 8 standard panels as shown below, or where appropriate for the space, bespoke panels of larger size or different shapes can easily be produced to order. We can also build the same Greenwall on mesh frames and almost any size which are great for large areas and particularly for exterior Greenwalls. These can easily be screwed onto the wall and trimmed on site for a perfect fit.



Available standard sizes
L x H (mm)
500 x 250
250 x 500
500 x 500
1000 x 250
250 x 1000
1000 x 500
500 x 1000
1000 x 1000



greenwall mesh - no frame, bespoke, any shape, no waste, easy to install, economical and available in any size.



# green walls

# livingreen frames +

An interior Greenwall might be framed with other panels from our natural or nature range or a bespoke frame can be supplied on request.







# + mesh

An interior or exterior Greenwall might be constructed on a light mesh support with or without a







# exterior green walls





# exterior green walls

livingreen









# moss walls standard

Our Moss wall panels can be used in the same flexible way as Greenwall. Put them together to create a large wall and with bespoke sized panels if required, or use singly or mix and match for a feature wall.

Three types of moss are available and can be used singly or in conjunction with other