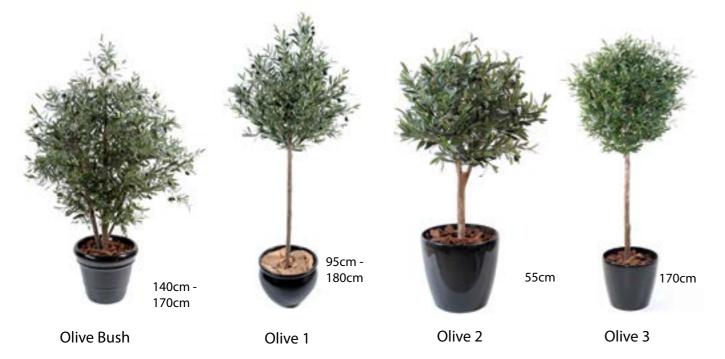

# olive + mediterranean trees

Illustrations are examples only, other sizes are available. Please send us your preferred size and type for a quote.

# olive + mediterranean trees

Large Head Olive

Fig Tree