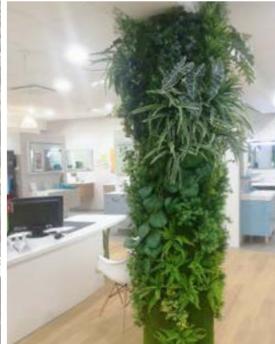

# greenwalls frame + mesh

Our Greenwalls are famed for their real feel, for creating a vertical garden that even experienced horticulturists have to look at twice to tell its not live. Each wall is created for individual clients and can feature highlight planting such as more colour, flowering or long trails.

A wall can be built in different ways – either using our 8 standard panels as shown below, or where appropriate for the space, bespoke panels of larger size or different shapes can easily be produced to order. We can also build the same Greenwall on mesh frames and almost any size which are great for large areas and particularly for exterior Greenwalls. These can easily be screwed onto the wall and trimmed on site for a perfect fit.