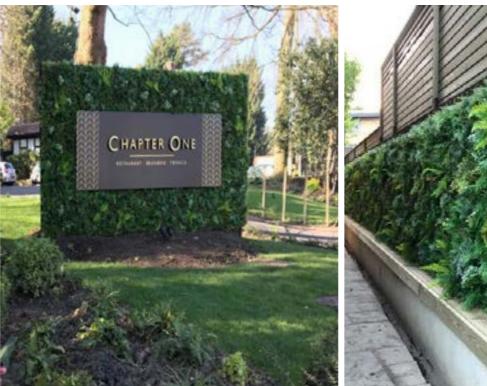

# feature wall

Innumerable feature panels including moss, green walls and feature panels.

All are based on a lightweight, yet strong fibreglass frame fitted with a brilliant hanging system with a built in levelling device that makes installation simple and fast.

All the panels are made, planted and finished here in our own UK workshop, including those featuring our unique natural finishes such as Corten Steel, Verdigris, Vintage metals and Premium Stone.

Adding to functionality are painted panels which can also be signwritten with logos or other information, or to a theme featuring images of your choosing.

# logo / image panels

The beauty of the Feature Wall is that it provides the opportunity to include panels featuring pictures or logos making it ideal for any area where information needs to be given – receptions, meeting rooms, floor levels, showrooms – where a company's products can be illustrated, restaurants, wedding venues – the list is endless.