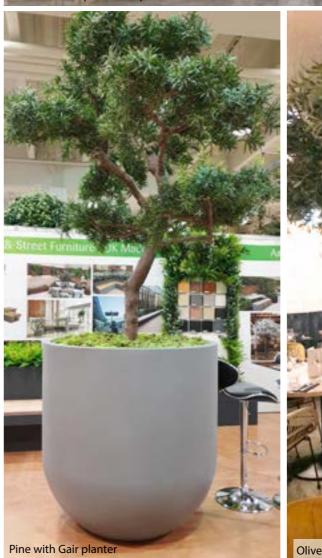

# standard trees

With sizes from 2 – 8m tall and a vast range of species represented, including many different varieties of palms.

These trees have all been specially selected to represent outstanding value for money combined with a realistic appearance, many featuring natural stems.

The section shown below is not exhaustive and availability cannot be guaranteed so please always check before you specify.

As with all our replica plant selection, if your chosen tree isn't in stock we will always source and offer an alternative from our many partners in Europe and beyond.