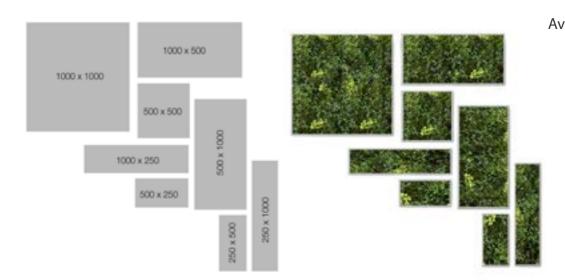

Available standard sizes
L x H (mm)
500 x 250
250 x 500
500 x 500
1000 x 250
250 x 1000
1000 x 500
500 x 1000
1000 x 1000

greenwall mesh - no frame, bespoke, any shape, no waste, easy to install, economical and available in any size.