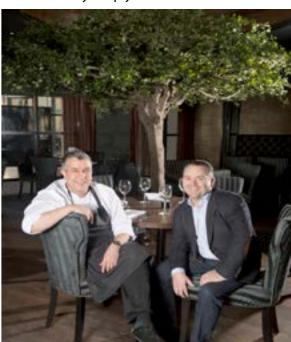

#### Design it - Olive tree case study

A new high end restaurant wanted a feature Olive tree to form the centre piece of their main dining room. However it needed to fit exactly into a reflective dome on the ceiling with a spreading canopy for diners to relax under. Drawings were made of the exact shape and dimensions required for the client to approve along with samples of the foliage type to be used.

# bespoke trees

The tree was delivered to site on a single pallet and the landscaper assembled it from the full illustrated instructions supplied within an hour.

Now, its famous, used in all the restaurants' marketing material and always a talking point amongst guests, who usually want to rub the leaves as they simply don't believe it isn't alive.