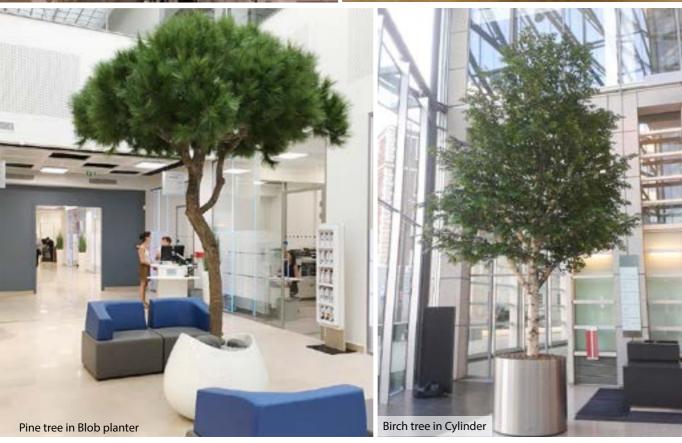

eate a full head in a matter of minutes.

The pictures on the page opposite show the installation of a tree in a shopping mall. Here the landscaper secured the trunk into a suitable planter (using the bucket base) and then with only the help of a step ladder, two people were able to assemble the whole thing into a beautiful 5m tree in a matter of minutes.

#### livingreen

# bespoke trees











A steel base plate can also be supplied for direct bolting to the floor with the option for larger trees to have the trunk holder clad with bark.



Steel base insert, bark clad



Base in weighted bucket



Steel insert plate



A typical 4m tree, packed on a pallet ready for dispatch

#### livingreen







#### livingreen

# bespoke trees Fruit and Flowering



# bespoke trees European







# bespoke trees European

livingreen







# bespoke trees European



# bespoke trees Ficus







livingreen

# bespoke trees olive















livingreen

# Podocarpus Cloud tree Pine Cloud tree in Blob planter





# bespoke trees cloud







# bespoke trees Other















# bespoke trees











# standard trees

With sizes from 2 – 8m tall and a vast range of species represented, including many different varieties of palms.

These trees have all been specially selected to represent outstanding value for money combined with a realistic appearance, many featuring natural stems.

The section shown below is not exhaustive and availability cannot be guaranteed so please always check before you specify.

As with all our replica plant selection, if your chosen tree isn't in