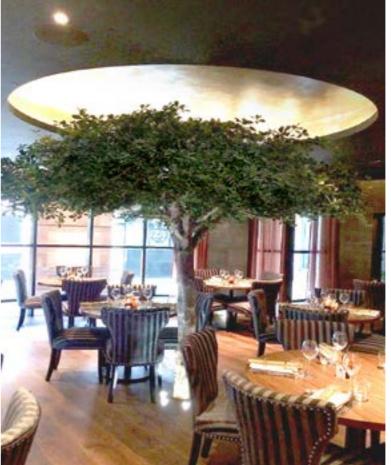

#### Design it - Olive tree case study

A new high end restaurant wanted a feature Olive tree to form the centre piece of their main dining room. However it needed to fit exactly into a reflective dome on the ceiling with a spreading canopy for diners to relax under. Drawings were made of the exact shape and dimensions required for the client to approve along with samples of the foliage type to be used.

# bespoke trees

The tree was delivered to site on a single pallet and the landscaper assembled it from the full illustrated instructions supplied within an hour.

Now, its famous, used in all the restaurants' marketing material and always a talking point amongst guests, who usually want to rub the leaves as they simply don't believe it isn't alive.