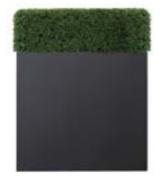

# buxus hedging

Beautifully constructed replica Buxus hedging made using only composite frames and stainless steel pins for unbeatable longevity.

# buxus hedging

Our hedges can be manufactured in any height, width or length and to fit any planter, including curved and are suitable for both outdoor and indoor use.

Order pre-fitted to planters and have the whole job delivered to site for final placement. UV resistant, weather resistant, removable for repair off site. They can be supplied in lengths for seamless joining to make runs of any length.

medium hedge / medium planter

high hedge / low planter

**Curved Buxus** 

curved planter with hedge