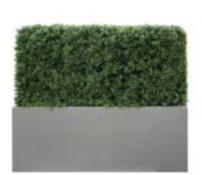

# buxus hedging

Beautifully constructed replica Buxus hedging made using only composite frames and stainless steel pins for unbeatable longevity.

# buxus hedging

Our hedges can be manufactured in any height, width or length and to fit any planter, including curved and are suitable for both outdoor and indoor use.

Order pre-fitted to planters and have the whole job delivered to site for final placement. UV resistant, weather resistant, removable for repair off site. They can be supplied in lengths for seamless joining to make runs of any length.

medium hedge / medium planter

high hedge / low planter

**Curved Buxus** 

curved planter with hedge