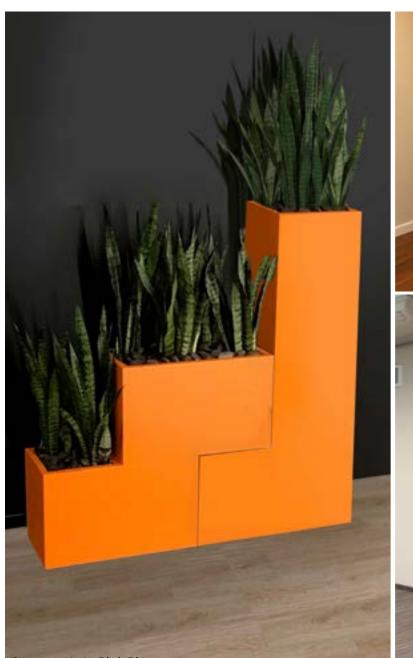

# feature panels

If you want to create a bit more interest or functionality in your Feature wall, or even include an element of live planting, take a look at these Feature panels. In the various sizes shown, its possible to include in your wall panels raised patterns, domes, shelves and planters which can be specified for use with either live or artificial plants.

Feature panels are available in all painted colours and natural finishes to your specification.

3 Pockets Available sizes (mm) 500 x 1000

4 Pockets Available sizes (mm) 500 x 500

Stack Available sizes (mm) 500 x 500

Shelf Available sizes (mm) 1000 x 500

Single Pocket
Available sizes (mm)
L x H
500 x 500
1000 x 1000

<u>Dome</u> Available sizes (mm) 500 x 500 1000 x 1000

Outer Circle
Available sizes (mm)
500 x 500

Inner Circle Available sizes (mm) 500 x 500