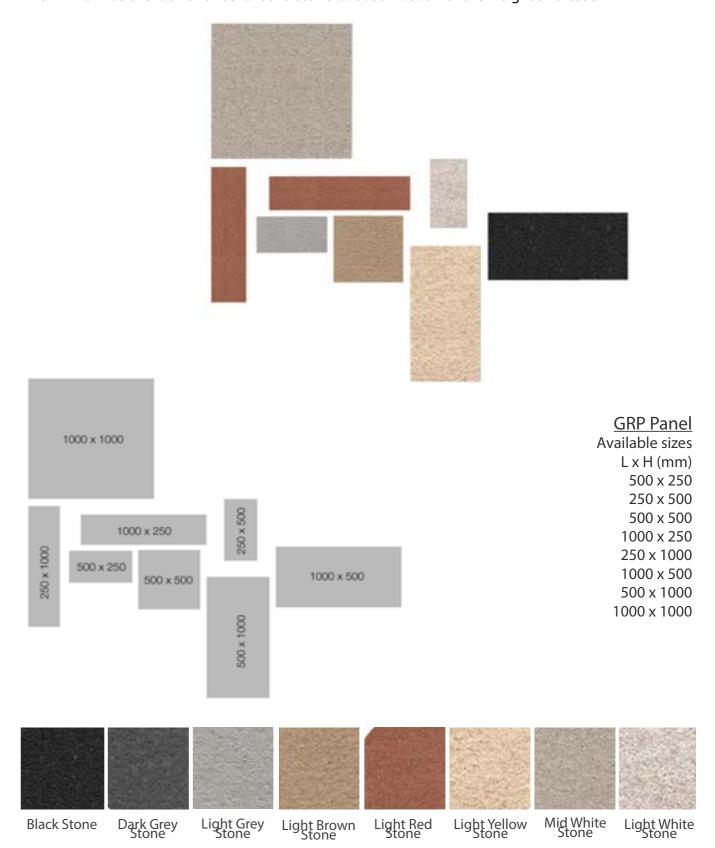

# premium stone panels

Available in all the standard panel sizes, these are fibreglass frames with the robust Premium Stone finish which has the look and feel of solid stone but at a fraction of the weight and cost.

Available standard sizes
L x H (mm)
500 x 250
250 x 500
500 x 500
1000 x 250
250 x 1000
1000 x 500
500 x 1000
1000 x 1000

greenwall mesh - no frame, bespoke, any shape, no waste, easy to install, economical and available in any size.