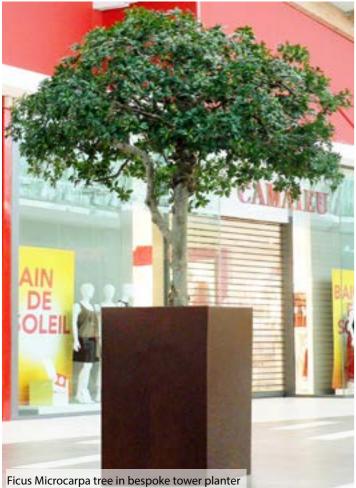

#### Standard Sizes Bespoke sizes on request

These are quite simply the most realistic artificial trees on the market. Each one is hand built by genuine artists who have developed a building technique over many years that can create the ideal tree for every situation. Every detail, the clear stem, the width of the canopy, the number and location of branches, the shape and thickness of the crown, the number of leaves – simply everything can be specified and a drawing supplied for approval before the magic begins. Best of all, access is never a problem. These trees are supplied as 'kits' that are easily assembled on site. Typically a 4m tree can be supplied on a single pallet. We have supplied trees of up to 8m height with a 4-5 m spread that could be taken up a typical single width staircase and installed many floors up.

Much of our work comes in the form of repeat business or personal recommendation as our clients are so bowled over by the change in a building's ambience that these trees create. Everything is available, from beautiful blossom trees, to majestic European oaks, tropical Ficus and Mediterranean olives. The tree shown on the following pages are illustrative of type only – they were all created for individual clients and give you a taste of the different tree types available and how they might typically look – however remember, the detail is up to you.

# bespoke trees Ficus

livingreen