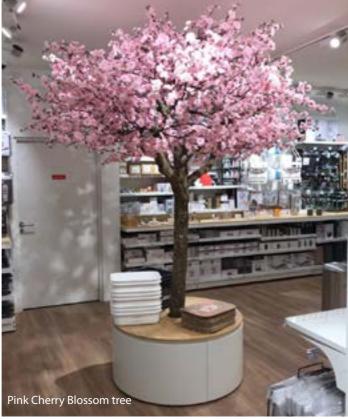

As you can see in the pictures above the branches slot together in order to create a full head in a matter of minutes.

The pictures on the page opposite show the installation of a tree in a shopping mall. Here the landscaper secured the trunk into a suitable planter (using the bucket base) and then with only the help of a step ladder, two people were able to assemble the whole thing into a beautiful 5m tree in a matter of minutes.

#### livingreen

# bespoke trees











A steel base plate can also be supplied for direct bolting to the floor with the option for larger trees to have the trunk holder clad with bark.



Steel base insert, bark clad



Base in weighted bucket



Steel insert plate



A typical 4m tree, packed on a pallet ready for dispatch

#### livingreen







#### livingreen

# bespoke trees Fruit and Flowering



# bespoke trees European







# bespoke trees European

livingreen







# bespoke trees European



# bespoke trees Ficus







livingreen

# bespoke trees olive















livingreen

# Podocarpus Cloud tree Pine Cloud tree in Blob planter





# bespoke trees cloud







# bespoke trees Other















# bespoke trees











# standard trees

With sizes from 2 – 8m tall and a vast range of species represented, including many different varieties of palms.

These trees have all been specially selected to represent outstanding value for money combined with a realistic appearance, many featuring natural stems.

The section shown below is not exhaustive and availability cannot be guaranteed so please always check