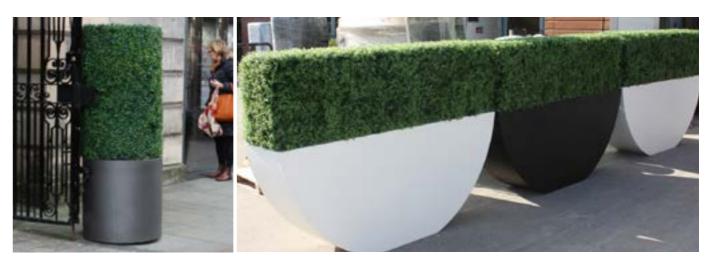

# buxus hedging

Beautifully constructed replica Buxus hedging made using only composite frames and stainless steel pins for unbeatable longevity.

# buxus hedging

Our hedges can be manufactured in any height, width or length and to fit any planter, including curved and are suitable for both outdoor and indoor use.

Order pre-fitted to planters and have the whole job delivered to site for final placement. UV resistant, weather resistant, removable for repair off site. They can be supplied in lengths for seamless joining to make runs of any length.

medium hedge / medium planter

high hedge / low planter

**Curved Buxus** 

curved planter with hedge