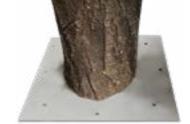

# bespoke trees

A steel base plate can also be supplied for direct bolting to the floor with the option for larger trees to have the trunk holder clad with bark.

Steel base insert, bark clad

Base in weighted bucket

Steel insert plate

A typical 4m tree, packed on a pallet ready for dispatch