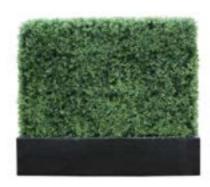

# buxus hedging

Beautifully constructed replica Buxus hedging made using only composite frames and stainless steel pins for unbeatable longevity.

# buxus hedging

Our hedges can be manufactured in any height, width or length and to fit any planter, including curved and are suitable for both outdoor and indoor use.

Order pre-fitted to planters and have the whole job delivered to site for final placement. UV resistant, weather resistant, removable for repair off site. They can be supplied in lengths for seamless joining to make runs of any length.

medium hedge / medium planter

high hedge / low planter

**Curved Buxus** 

curved planter with hedge