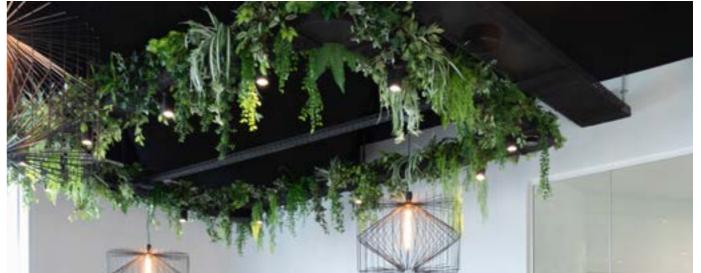

# freewall

FreeWall brings room dividers to life, with one of our standard greenwall mixes or your choice from the Greenwall plant toolkit.

Plant both sides or specify the rear as a blank panel for use as a notice board, logo display or signage. Go mobile with our castor base option.

All available as an option with castors.

1 sided option : With logos/graphics on reverse

2 sided option : - can have all of one foliage - can have mixed options