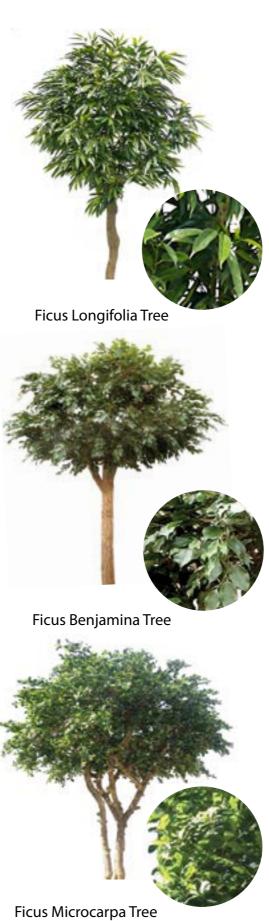

f a tree in a shopping mall. Here the landscaper secured the trunk into a suitable planter (using the bucket base) and then with only the help of a step ladder, two people were able to assemble the whole thing into a beautiful 5m tree in a matter of minutes.

#### livingreen

# bespoke trees











A steel base plate can also be supplied for direct bolting to the floor with the option for larger trees to have the trunk holder clad with bark.



Steel base insert, bark clad



Base in weighted bucket



Steel insert plate



A typical 4m tree, packed on a pallet ready for dispatch

#### livingreen







#### livingreen

# bespoke trees Fruit and Flowering



# bespoke trees European







# bespoke trees European

livingreen







# bespoke trees European



# bespoke trees Ficus







livingreen

# bespoke trees olive















livingreen

# Podocarpus Cloud tree Pine Cloud tree in Blob planter





# bespoke trees cloud







# bespoke trees Other















# bespoke trees











# standard trees

With sizes from 2 – 8m tall and a vast range of species represented, including many different varieties of palms.

These trees have all been specially selected to represent outstanding value for money combined with a realistic appearance, many featuring natural stems.

The section shown below is not exhaustive and availability cannot be guaranteed so please always check before you specify.

As with all our replica plant selection, if your chosen tree isn't in stock we will always source and offer an alternative from our many partners in Europe and beyond.