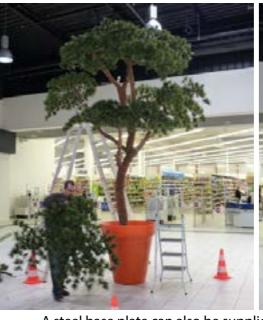

#### Standard Sizes Bespoke sizes on request

These are quite simply the most realistic artificial trees on the market. Each one is hand built by genuine artists who have developed a building technique over many years that can create the ideal tree for every situation. Every detail, the clear stem, the width of the canopy, the number and location of branches, the shape and thickness of the crown, the number of leaves – simply everything can be specified and a drawing supplied for approval before the magic begins. Best of all, access is never a problem. These trees are supplied as 'kits' that are easily assembled on site. Typically a 4m tree can be supplied on a single pallet. We have supplied trees of up to 8m height with a 4-5 m spread that could be taken up a typical single width staircase and installed many floors up.

The pictures on the page opposite show the installation of a tree in a shopping mall. Here the landscaper secured the trunk into a suitable planter (using the bucket base) and then with only the help of a step ladder, two people were able to assemble the whole thing into a beautiful 5m tree in a matter of minutes.

# bespoke trees

A steel base plate can also be supplied for direct bolting to the floor with the option for larger trees to have the trunk holder clad with bark.

Steel base insert, bark clad

Base in weighted bucket