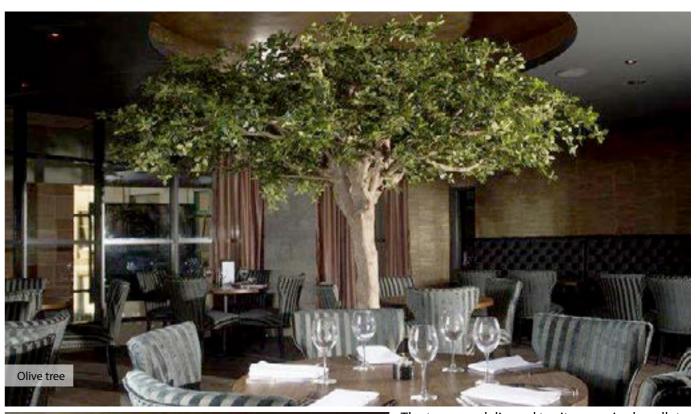

#### Design it - Olive tree case study

A new high end restaurant wanted a feature Olive tree to form the centre piece of their main dining room. However it needed to fit exactly into a reflective dome on the ceiling with a spreading canopy for diners to relax under. Drawings were made of the exact shape and dimensions required for the client to approve along with samples of the foliage type to be used.

# bespoke trees

The tree was delivered to site on a single pallet and the landscaper assembled it from the full illustrated instructions supplied within an hour.

Now, its famous, used in all the restaurants' marketing material and always a talking point amongst guests, who usually want to rub the leaves as they simply don't believe it isn't alive.