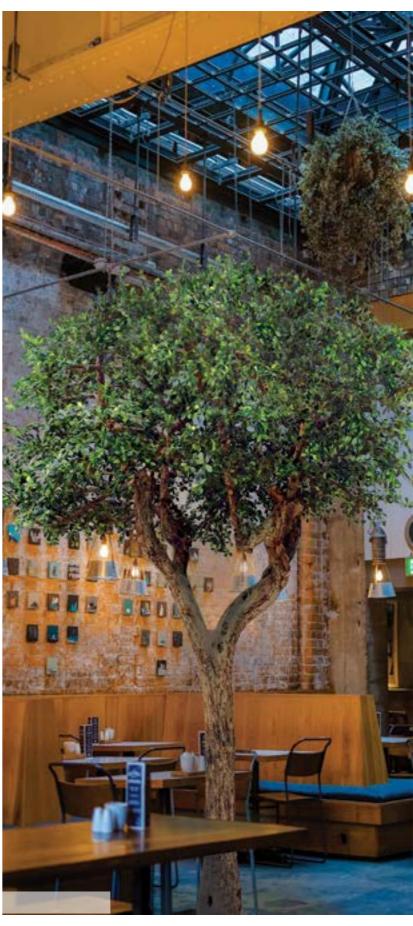

#### Design it - Olive tree case study

A new high end restaurant wanted a feature Olive tree to form the centre piece of their main dining room. However it needed to fit exactly into a reflective dome on the ceiling with a spreading canopy for diners to relax under. Drawings were made of the exact shape and dimensions required for the client to approve along with samples of the foliage type to be used.

# bespoke trees

The tree was delivered to site on a single pallet and the landscaper assembled it from the full illustrated instructions supplied within an hour.

Now, its famous, used in all the restaurants' marketing material and always a talking point amongst guests, who usually want to rub the leaves as they simply don't believe it isn't alive.

# bespoke trees

The secret of our bespoke tree kits is the invisible joints between trunk and branches that are created using metal sleeve inserts with male and female ends that marry together for a truly seamless fit. All branches and their partners are supplied labelled so building is a breeze.

Our preference is to use real recycled trunks and branches to create each unique tree, however, resin trunks are also available.

As you can see in the pictures above the branches slot together in order to create a full head in a matter of minutes.

The pictures on the page opposite show the installation of a tree in a shopping mall. Here the landscaper secured the trunk into a suitable planter (using the bucket base) and then with only the help of a step ladder, two people were able to assemble the whole thing into a beautiful 5m tree in a matter of minutes.