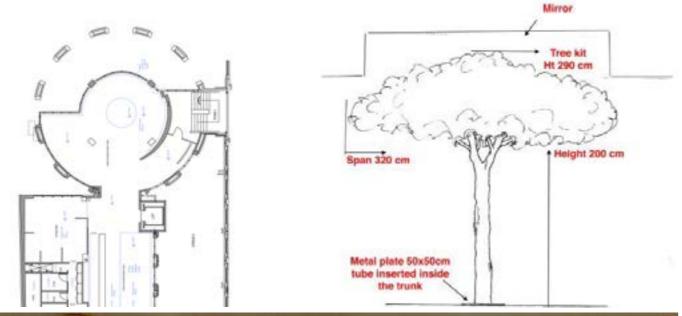

#### Design it - Olive tree case study

A new high end restaurant wanted a feature Olive tree to form the centre piece of their main dining room. However it needed to fit exactly into a reflective dome on the ceiling with a spreading canopy for diners to relax under. Drawings were made of the exact shape and dimensions required for the client to approve along with samples of the foliage type to be used.

# bespoke trees

The tree was delivered to site on a single pallet and the landscaper assembled it from the full illustrated instructions supplied within an hour.

Now, its famous, used in all the restaurants' marketing material and always a talking point amongst guests, who usually want to rub the leaves as they simply don't believe it isn't alive.

# bespoke trees

The secret of our bespoke tree kits is the invisible joints between trunk and branches that are created using metal sleeve inserts with male and female ends that marry together for a truly seamless fit. All branches and their partners are supplied labelled so building is a breeze.

# bespoke trees

A steel base plate can also be supplied for direct bolting to the floor with the option for larger trees to have the trunk holder clad with bark.

Steel base insert, bark clad

Base in weighted bucket