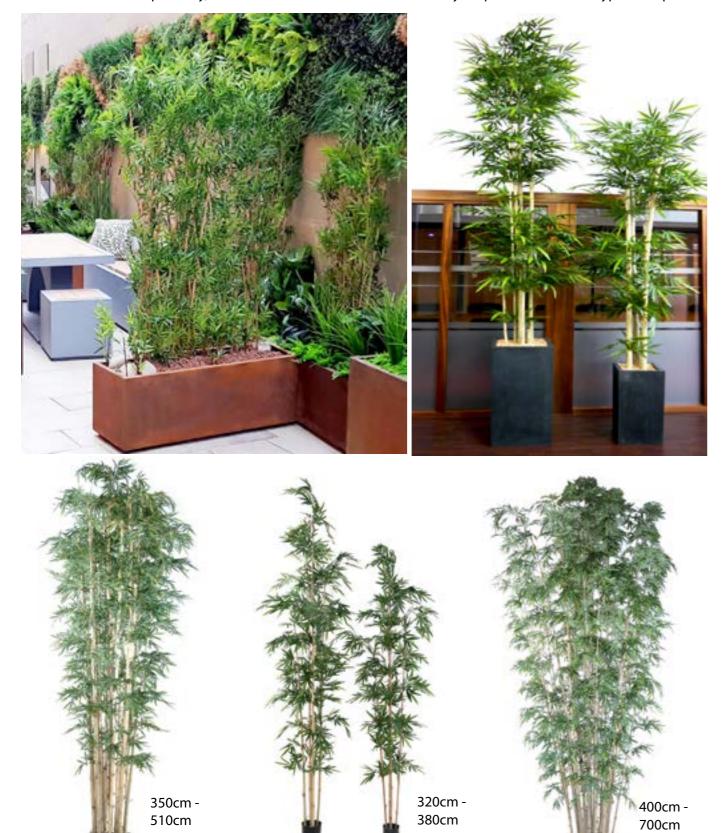

# european trees

Giant luxury Bamboo

# bamboo

Giant Bamboo

Illustrations are examples only, other sizes are available. Please send us your preferred size and type for a quote.

Asymmetrical Bamboo