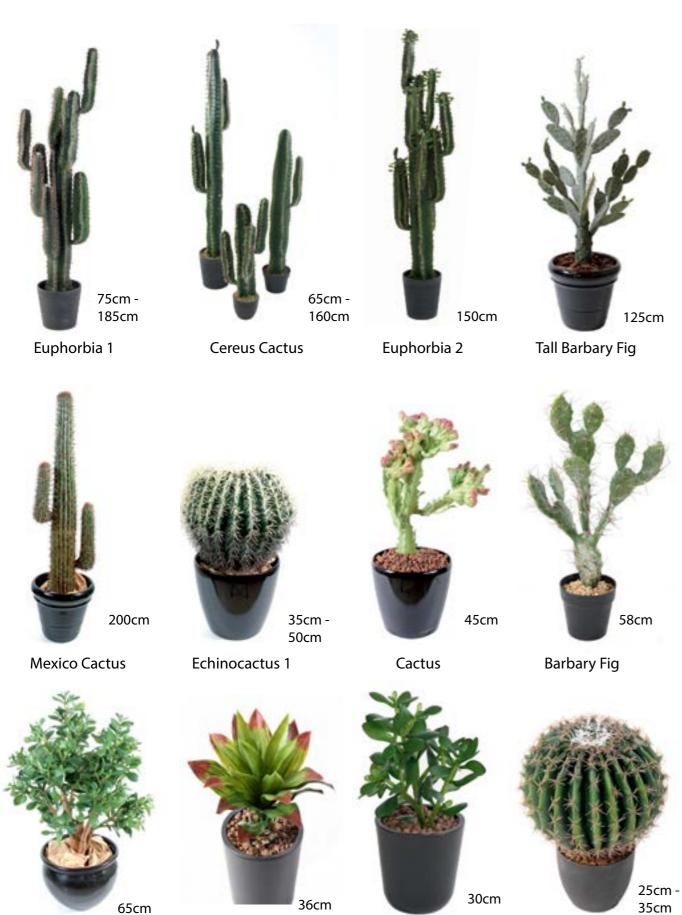

### cacti + succulents

Aloe

Large Aloe

Pachypodium

#### cacti + succulents

Jade Plant Crassula

Echinocactus 2

Agave 2

Large Crassula