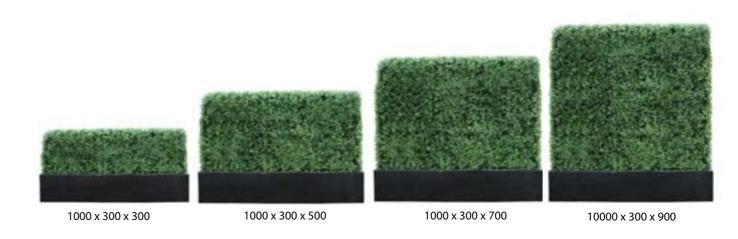

# buxus hedging

Our hedges can be manufactured in any height, width or length and to fit any planter, including curved and are suitable for both outdoor and indoor use.

Order pre-fitted to planters and have the whole job delivered to site for final placement. UV resistant, weather resistant, removable for repair off site. They can be supplied in lengths for seamless joining to make runs of any length.

medium hedge / medium planter

high hedge / low planter

**Curved Buxus** 

curved planter with hedge