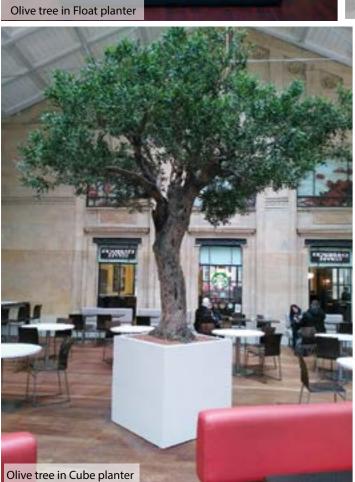

# bespoke trees olive

livingreen

#### Standard Sizes Bespoke sizes on request

These are quite simply the most realistic artificial trees on the market. Each one is hand built by genuine artists who have developed a building technique over many years that can create the ideal tree for every situation. Every detail, the clear stem, the width of the canopy, the number and location of branches, the shape and thickness of the crown, the number of leaves – simply everything can be specified and a drawing supplied for approval before the magic begins. Best of all, access is never a problem. These trees are supplied as 'kits' that are easily assembled on site. Typically a 4m tree can be supplied on a single pallet. We have supplied trees of up to 8m height with a 4-5 m spread that could be taken up a typical single width staircase and installed many floors up.