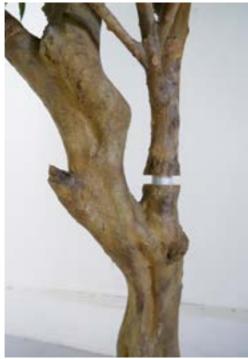

# bespoke trees

The secret of our bespoke tree kits is the invisible joints between trunk and branches that are created using metal sleeve inserts with male and female ends that marry together for a truly seamless fit. All branches and their partners are supplied labelled so building is a breeze.

Our preference is to use real recycled trunks and branches to create each unique tree, however, resin trunks are also available.

As you can see in the pictures above the branches slot together in order to create a full head in a matter of minutes.