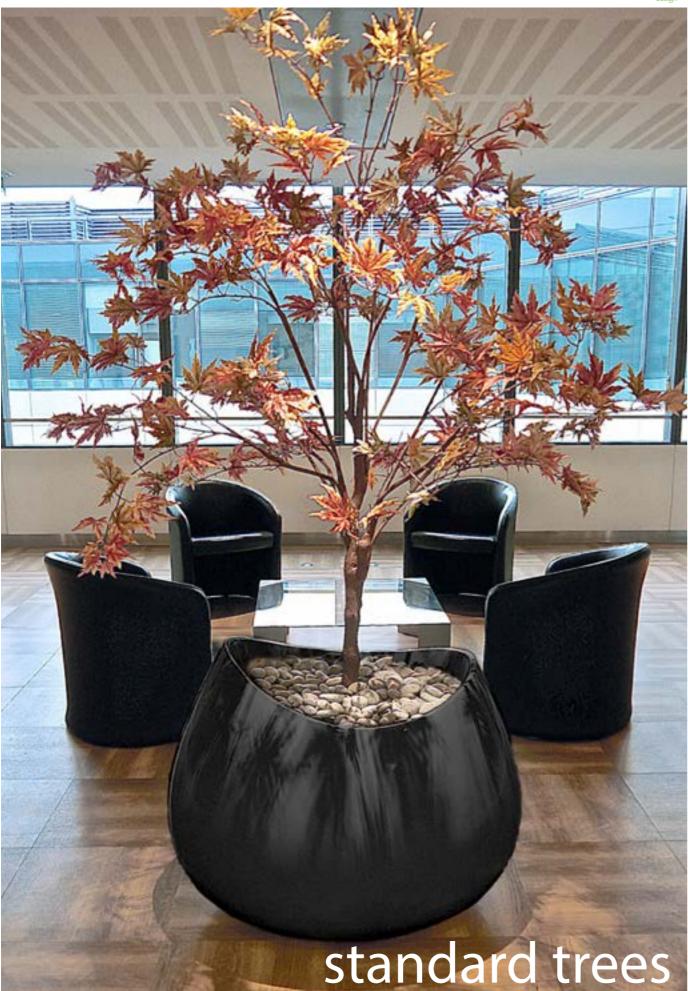

# standard trees

With sizes from 2 – 8m tall and a vast range of species represented, including many different varieties of palms.

These trees have all been specially selected to represent outstanding value for money combined with a realistic appearance, many featuring natural stems.

The section shown below is not exhaustive and availability cannot be guaranteed so please always check before you specify.

As with all our replica plant selection, if your chosen tree isn't in stock we will always source and offer an alternative from our many partners in Europe and beyond.