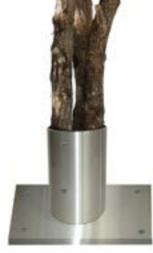

# bespoke trees

A steel base plate can also be supplied for direct bolting to the floor with the option for larger trees to have the trunk holder clad with bark.

Steel base insert, bark clad

Base in weighted bucket