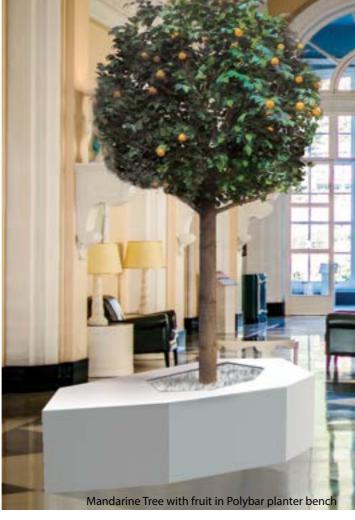

As you can see in the pictures above the branches slot together in order to create a full head in a matter of minutes.

The pictures on the page opposite show the installation of a tree in a shopping mall. Here the landscaper secured the trunk into a suitable planter (using the bucket base) and then with only the help of a step ladder, two people were able to assemble the whole thing into a beautiful 5m tree in a matter of minutes.

#### livingreen

# bespoke trees











A steel base plate can also be supplied for direct bolting to the floor with the option for larger trees to have the trunk holder clad with bark.



Steel base insert, bark clad



Base in weighted bucket



Steel insert plate



A typical 4m tree, packed on a pallet ready for dispatch

#### livingreen







#### livingreen

# bespoke trees Fruit and Flowering



# bespoke trees European







# bespoke trees European

livingreen







# bespoke trees European



# bespoke trees Ficus







livingreen

# bespoke trees olive















livingreen

# Podocarpus Cloud tree Pine Cloud tree in Blob planter





# bespoke trees cloud







# bespoke trees Other















# bespoke trees











# standard trees

With sizes from 2 – 8m tall and a vast range of species represented, including many different varieties of palms.

These trees have all been specially selected to represent outstanding value for money combined with a realistic appearance, many featuring natural stems.

The section shown below is not exhaustive and availability cannot be guaranteed so please always check bef