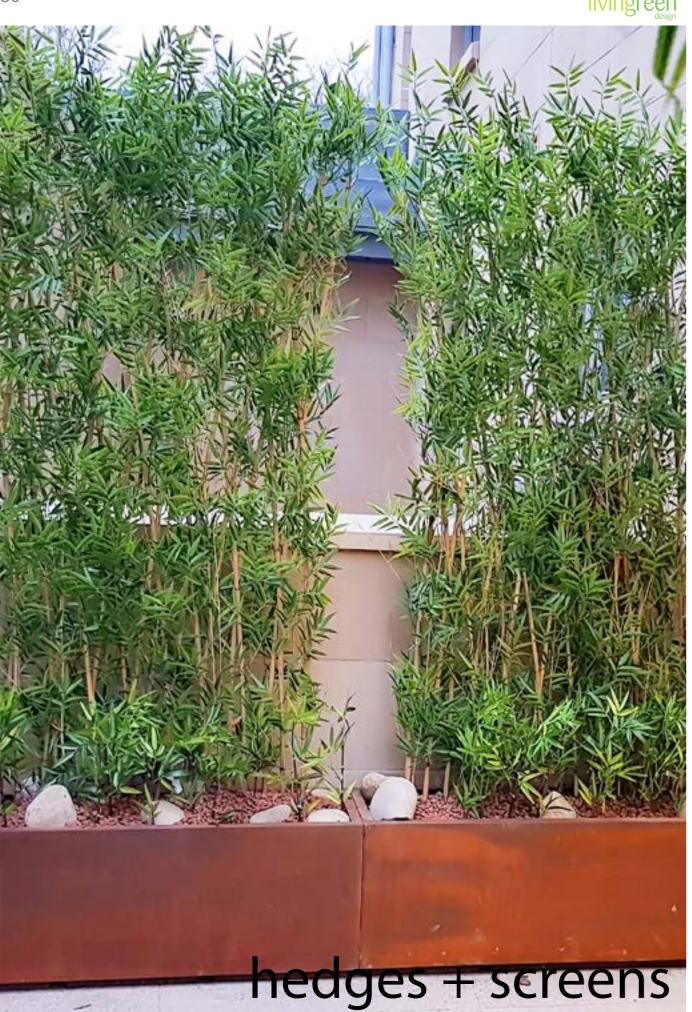

# hedges + screens

90cm

Cupressus Mini Hedge

Illustrations are examples only, other sizes are available. Please send us your preferred size and type for a quote.

Bamboo Japanese Screen

Dracaena Fragrans \* 3