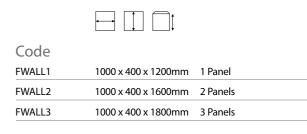

Available standard sizes
L x H (mm)
500 x 250
250 x 500
500 x 500
1000 x 250
250 x 1000
1000 x 500
500 x 1000
1000 x 1000

greenwall mesh - no frame, bespoke, any shape, no waste, easy to install, economical and available in any size.

We simply need high resolution files of the pictures or logos you want to include or, for a theme, we can even source and supply these for you.

Logo / Image Available sizes L x H (mm) 500 x 250 250 x 500 500 x 500 1000 x 250 250 x 1000 1000 x 500 500 x 1000 1000 x 1000

Painted panels are available in gloss and matt as well as textured, giving ultimate flexibility to your design.

Logo / Image Available sizes L x H (mm) 500 x 250 250 x 500 500 x 500 1000 x 250 250 x 1000 1000 x 500 500 x 1000 1000 x 1000

Please contact us for a quotation based on your exact requirements.

Boarded Panels
Available sizes
L x H (mm)
500 x 250
250 x 500
500 x 500
1000 x 250
250 x 1000
1000 x 500
500 x 1000
1000 x 1000