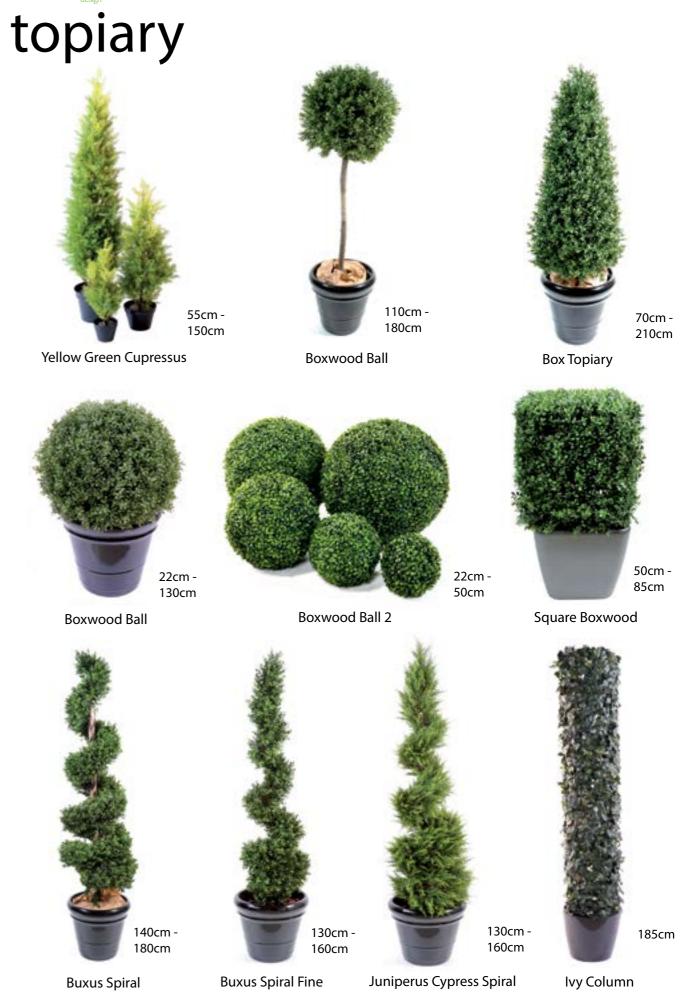

### topiary

**Cupressus Ball Pot** 

Illustrations are examples only, other sizes are available. Please send us your preferred size and type for a quote.

Lawson Cupressus

Boxwood Double Stem Green Cupressus

# hedges + screens

90cm

Cupressus Mini Hedge

Illustrations are examples only, other sizes are available. Please send us your preferred size and type for a quote.

Bamboo Japanese Screen

Dracaena Fragrans \* 3