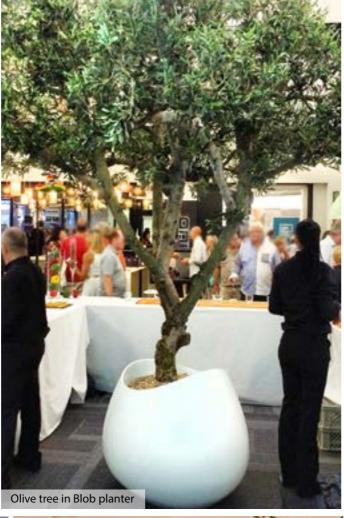

# bespoke trees olive

livingreen

#### Standard Sizes Bespoke sizes on request

These are quite simply the most realistic artificial trees on the market. Each one is hand built by genuine artists who have developed a building technique over many years that can create the ideal tree for every situation. Every detail, the clear stem, the width of the canopy, the number and location of branches, the shape and thickness of the crown, the number of leaves – simply everything can be specified and a drawing supplied for approval before the magic begins. Best of all, access is never a problem. These trees are supplied as 'kits' that are easily assembled on site. Typically a 4m tree can be supplied on a single pallet. We have supplied trees of up to 8m height with a 4-5 m spread that could be taken up a typical single width staircase and installed many floors up.

The pictures on the page opposite show the installation of a tree in a shopping mall. Here the landscaper secured the trunk into a suitable planter (using the bucket base) and then with only the help of a step ladder, two people were able to assemble the whole thing into a beautiful 5m tree in a matter of minutes.

# bespoke trees

A steel base plate can also be supplied for direct bolting to the floor with the option for larger trees to have the trunk holder clad with bark.

Steel base insert, bark clad

Base in weighted bucket