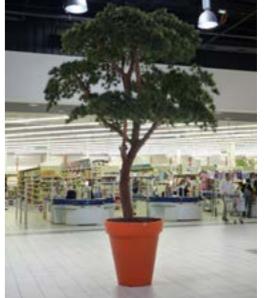

#### Standard Sizes Bespoke sizes on request

These are quite simply the most realistic artificial trees on the market. Each one is hand built by genuine artists who have developed a building technique over many years that can create the ideal tree for every situation. Every detail, the clear stem, the width of the canopy, the number and location of branches, the shape and thickness of the crown, the number of leaves – simply everything can be specified and a drawing supplied for approval before the magic begins. Best of all, access is never a problem. These trees are supplied as 'kits' that are easily assembled on site. Typically a 4m tree can be supplied on a single pallet. We have supplied trees of up to 8m height with a 4-5 m spread that could be taken up a typical single width staircase and installed many floors up.

Much of our work comes in the form of repeat business or personal recommendation as our clients are so bowled over by the change in a building's ambience that these trees create. Everything is available, from beautiful blossom trees, to majestic European oaks, tropical Ficus and Mediterranean olives. The tree shown on the following pages are illustrative of type only – they were all created for individual clients and give you a taste of the different tree types available and how they might typically look – however remember, the detail is up to you.

The pictures on the page opposite show the installation of a tree in a shopping mall. Here the landscaper secured the trunk into a suitable planter (using the bucket base) and then with only the help of a step ladder, two people were able to assemble the whole thing into a beautiful 5m tree in a matter of minutes.