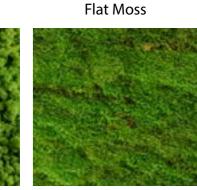

# moss walls standard

Our Moss wall panels can be used in the same flexible way as Greenwall. Put them together to create a large wall and with bespoke sized panels if required, or use singly or mix and match for a feature wall.

Three types of moss are available and can be used singly or in conjunction with others. All panels are put together with mossing pins by our experienced floristry team with a view to longevity as well as initial impact.