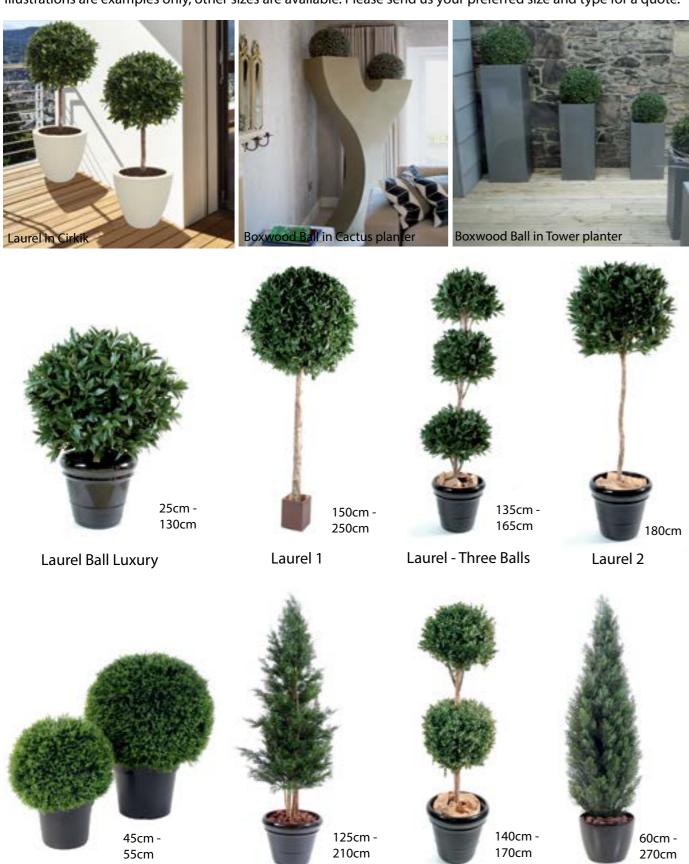

# cycas + palm trees

Illustrations are examples only, other sizes are available. Please send us your preferred size and type for a quote.

# ficus trees

Illustrations are examples only, other sizes are available. Please send us your preferred size and type for a quote.

# olive + mediterranean trees

Illustrations are examples only, other sizes are available. Please send us your preferred size and type for a quote.

# olive + mediterranean trees

Large Head Olive

Fig Tree