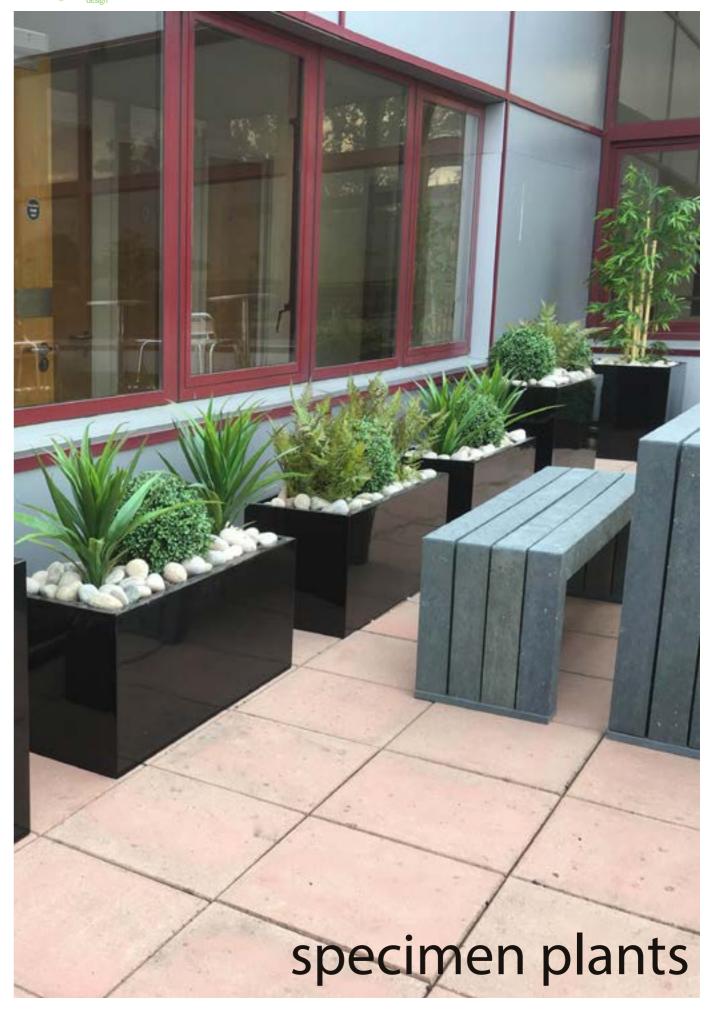

# specimen plants

| Palms                  | 67  |
|------------------------|-----|
| Ficus Plants           | 69  |
| uit & Flowering Plants | 71  |
| Grasses & Bamboo       | 73  |
| Olive Plants           | 76  |
| Topiary                | 77  |
| Hedges and Screens     | 80  |
| <b>Tropical Plants</b> | 82  |
| Cacti & Succulents     | 86  |
| <b>Trailing Plants</b> | 91  |
| Corporate floristry    | 97  |
| Bonsai                 | 101 |
|                        |     |