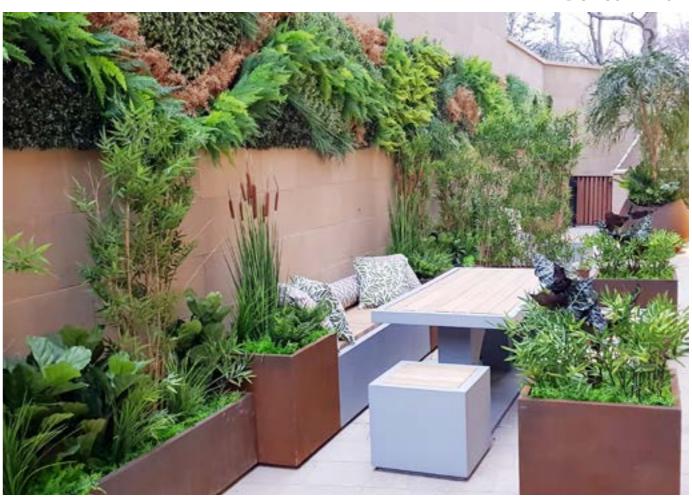

# freewall

FreeWall brings room dividers to life, with one of our standard greenwall mixes or your choice from the Greenwall plant toolkit.

Plant both sides or specify the rear as a blank panel for use as a notice board, logo display or signage. Go mobile with our castor base option.

All available as an option with castors.

1 sided option : With logos/graphics on reverse

2 sided option : - can have all of one foliage - can have mixed options