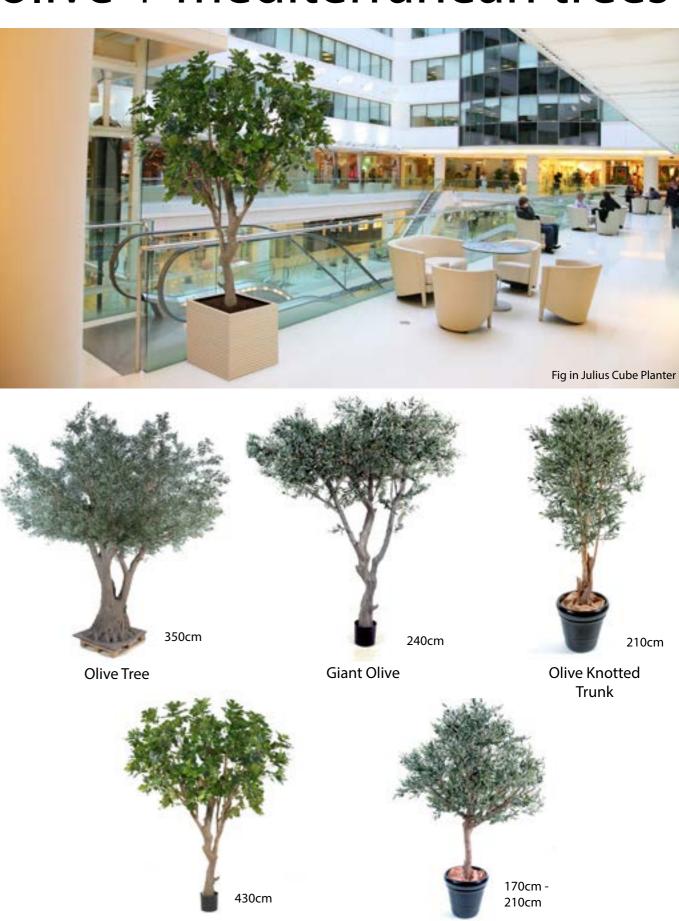

# olive + mediterranean trees

Illustrations are examples only, other sizes are available. Please send us your preferred size and type for a quote.

# olive + mediterranean trees

Large Head Olive

Fig Tree