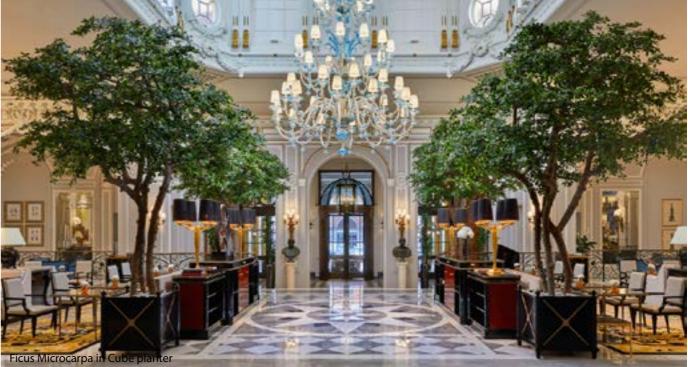

#### Standard Sizes Bespoke sizes on request

These are quite simply the most realistic artificial trees on the market. Each one is hand built by genuine artists who have developed a building technique over many years that can create the ideal tree for every situation. Every detail, the clear stem, the width of the canopy, the number and location of branches, the shape and thickness of the crown, the number of leaves – simply everything can be specified and a drawing supplied for approval before the magic begins. Best of all, access is never a problem. These trees are supplied as 'kits' that are easily assembled on site. Typically a 4m tree can be supplied on a single pallet. We have supplied trees of up to 8m height with a 4-5 m spread that could be taken up a typical single width staircase and installed many floors up.

Much of our work comes in the form of repeat business or personal recommendation as our clients are so bowled over by the change in a building's ambience that these trees create. Everything is available, from beautiful blossom trees, to majestic European oaks, tropical Ficus and Mediterranean olives. The tree shown on the following pages are illustrative of type only – they were all created for individual clients and give you a taste of the different tree types available and how they might typically look – however remember, the detail is up to you.

# bespoke trees Ficus

livingreen