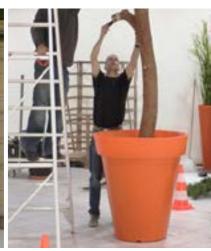

The pictures on the page opposite show the installation of a tree in a shopping mall. Here the landscaper secured the trunk into a suitable planter (using the bucket base) and then with only the help of a step ladder, two people were able to assemble the whole thing into a beautiful 5m tree in a matter of minutes.

# bespoke trees

A steel base plate can also be supplied for direct bolting to the floor with the option for larger trees to have the trunk holder clad with bark.

Steel base insert, bark clad

Base in weighted bucket