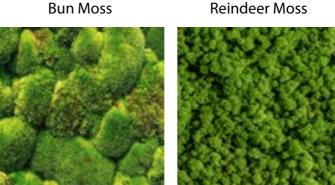

# moss walls standard

Our Moss wall panels can be used in the same flexible way as Greenwall. Put them together to create a large wall and with bespoke sized panels if required, or use singly or mix and match for a feature wall.

Three types of moss are available and can be used singly or in conjunction with others. All panels are put together with mossing pins by our experienced floristry team with a view to longevity as well as initial impact.