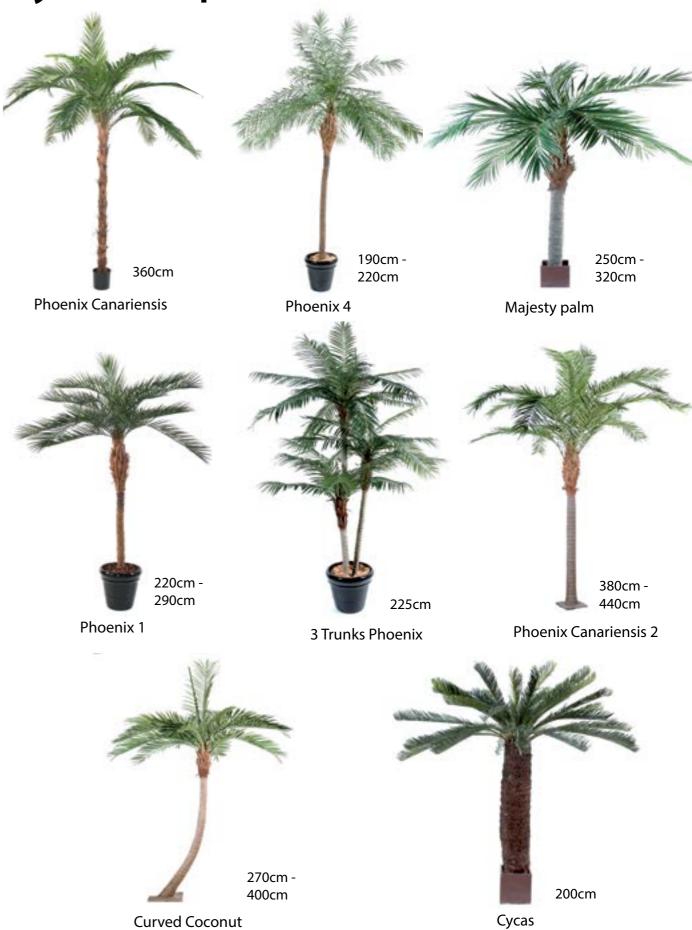

# cycas + palm trees

Illustrations are examples only, other sizes are available. Please send us your preferred size and type for a quote.

# cycas + palm trees