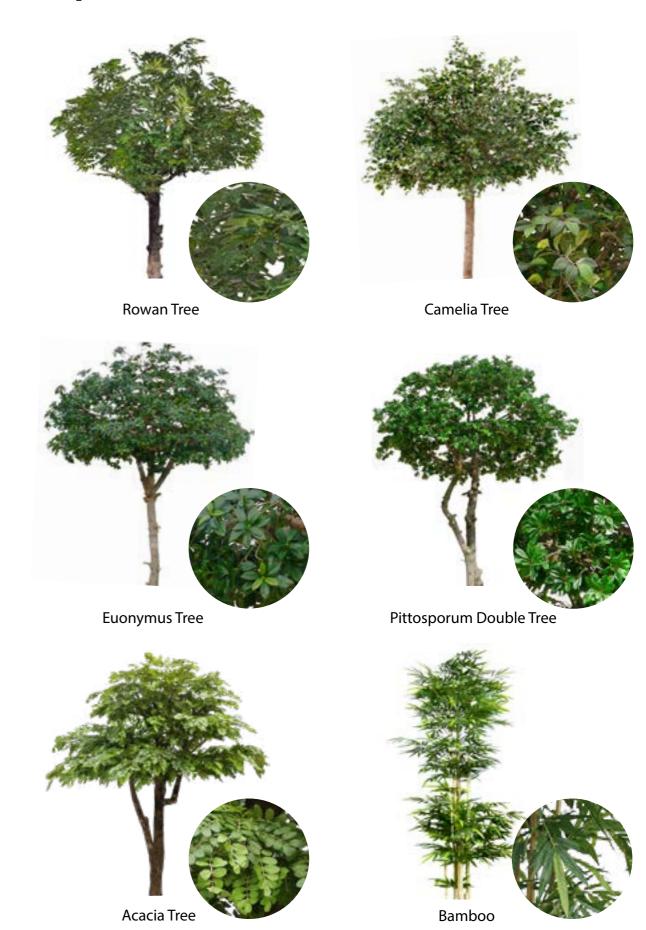

#### Standard Sizes Bespoke sizes on request

These are quite simply the most realistic artificial trees on the market. Each one is hand built by genuine artists who have developed a building technique over many years that can create the ideal tree for every situation. Every detail, the clear stem, the width of the canopy, the number and location of branches, the shape and thickness of the crown, the number of leaves – simply everything can be specified and a drawing supplied for approval before the magic begins. Best of all, access is never a problem. These trees are supplied as 'kits' that are easily assembled on site. Typically a 4m tree can be supplied on a single pallet. We have supplied trees of up to 8m height with a 4-5 m spread that could be taken up a typical single width staircase and installed many floors up.

Much of our work comes in the form of repeat business or personal recommendation as our clients are so bowled over by the change in a building's ambience that these trees create. Everything is available, from beautiful blossom trees, to majestic European oaks, tropical Ficus and Mediterranean olives. The tree shown on the following pages are illustrative of type only – they were all created for individual clients and give you a taste of the different tree types available and how they might typically look – however remember, the detail is up to you.

# standard trees

With sizes from 2 – 8m tall and a vast range of species represented, including many different varieties of palms.

These trees have all been specially selected to represent outstanding value for money combined with a realistic appearance, many featuring natural stems.

The section shown below is not exhaustive and availability cannot be guaranteed so please always check before you specify.

As with all our replica plant selection, if your chosen tree isn't in stock we will always source and offer an alternative from our many partners in Europe and beyond.