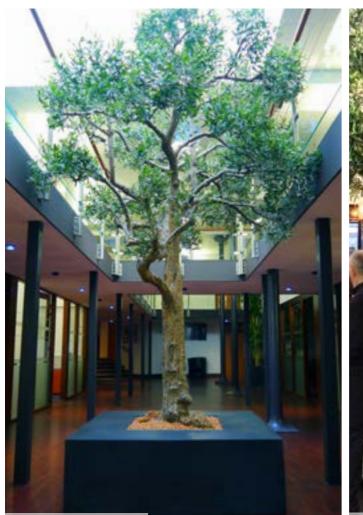

#### Design it - Olive tree case study

A new high end restaurant wanted a feature Olive tree to form the centre piece of their main dining room. However it needed to fit exactly into a reflective dome on the ceiling with a spreading canopy for diners to relax under. Drawings were made of the exact shape and dimensions required for the client to approve along with samples of the foliage type to be used.

# bespoke trees

The tree was delivered to site on a single pallet and the landscaper assembled it from the full illustrated instructions supplied within an hour.

Now, its famous, used in all the restaurants' marketing material and always a talking point amongst guests, who usually want to rub the leaves as they simply don't believe it isn't alive.

# bespoke trees

The secret of our bespoke tree kits is the invisible joints between trunk and branches that are created using metal sleeve inserts with male and female ends that marry together for a truly seamless fit. All branches and their partners are supplied labelled so building is a breeze.

Our preference is to use real recycled trunks and branches to create each unique tree, however, resin trunks are also available.

As you can see in the pictures above the branches slot together in order to create a full head in a matter of minutes.

The pictures on the page opposite show the installation of a tree in a shopping mall. Here the landscaper secured the trunk into a suitable planter (using the bucket base) and then with only the help of a step ladder, two people were able to assemble the whole thing into a beautiful 5m tree in a matter of minutes.