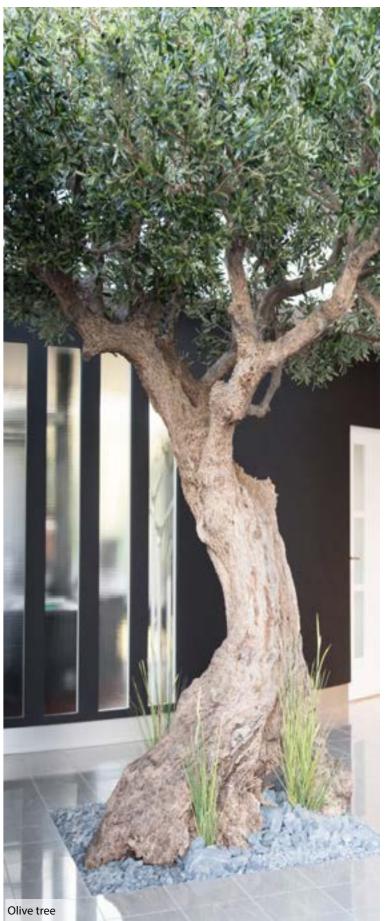

#### Design it - Olive tree case study

A new high end restaurant wanted a feature Olive tree to form the centre piece of their main dining room. However it needed to fit exactly into a reflective dome on the ceiling with a spreading canopy for diners to relax under. Drawings were made of the exact shape and dimensions required for the client to approve along with samples of the foliage type to be used.

# bespoke trees

The tree was delivered to site on a single pallet and the landscaper assembled it from the full illustrated instructions supplied within an hour.

Now, its famous, used in all the restaurants' marketing material and always a talking point amongst guests, who usually want to rub the leaves as they simply don't believe it isn't alive.

# bespoke trees

The secret of our bespoke tree kits is the invisible joints between trunk and branches that are created using metal sleeve inserts with male and female ends that marry together for a truly seamless fit. All branches and their partners are supplied labelled so building is a breeze.

Our preference is to use real recycled trunks and branches to create each unique tree, however, resin trunks are also available.

As you can see in the pictures above the branches slot together in order to create a full head in a matter of minutes.

The pictures on the page opposite show the installation of a tree in a shopping mall. Here the landscaper secured the trunk into a suitable planter (using the bucket base) and then with only the help of a step ladder, two people were able to assemble the whole thing into a beautiful 5m tree in a matter of minutes.