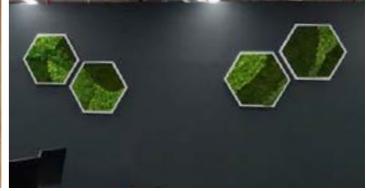

# moss walls standard

Our Moss wall panels can be used in the same flexible way as Greenwall. Put them together to create a large wall and with bespoke sized panels if required, or use singly or mix and match for a feature wall.

Three types of moss are available and can be used singly or in conjunction with others. All panels are put together with mossing pins by our experienced floristry team with a view to longevity as well as initial impact.

# moss walls bespoke

Bespoke panels can easily be created featuring signs or logos some examples of which are shown below. These need to be of a certain size to be possible depending upon the complexity of the design. Please call us to discuss your ideas.