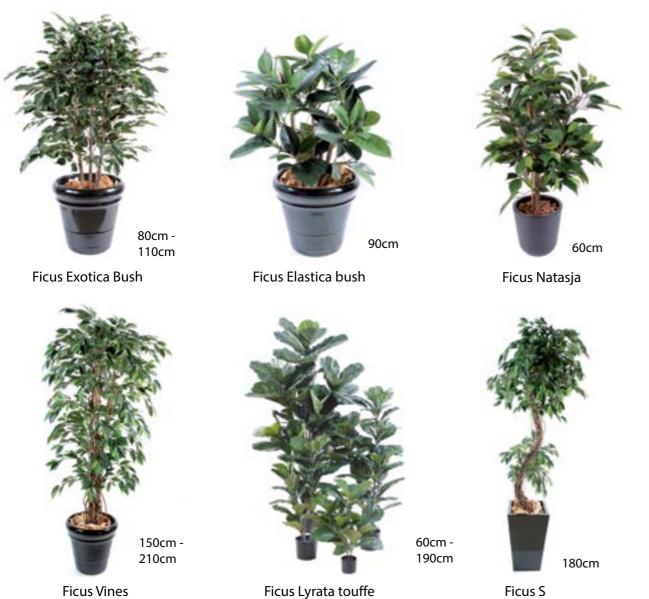

# ficus plants

170cm

Ficus Natasja 5 heads

140cm

170cm

Ficus Double Ball

140cm -

170cm