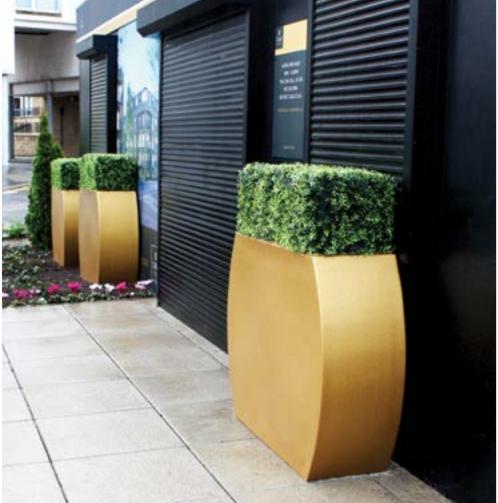

# buxus hedging

Beautifully constructed replica Buxus hedging made using only composite frames and stainless steel pins for unbeatable longevity.

# buxus hedging

Our hedges can be manufactured in any height, width or length and to fit any planter, including curved and are suitable for both outdoor and indoor use.

Order pre-fitted to planters and have the whole job delivered to site for final placement. UV resistant, weather resistant, removable for repair off site. They can be supplied in lengths for seamless joining to make runs of any length.

medium hedge / medium planter

high hedge / low planter

**Curved Buxus** 

curved planter with hedge