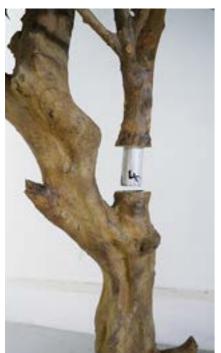

# bespoke trees

The secret of our bespoke tree kits is the invisible joints between trunk and branches that are created using metal sleeve inserts with male and female ends that marry together for a truly seamless fit. All branches and their partners are supplied labelled so building is a breeze.

Our preference is to use real recycled trunks and branches to create each unique tree, however, resin trunks are also available.

As you can see in the pictures above the branches slot together in order to create a full head in a matter of minutes.