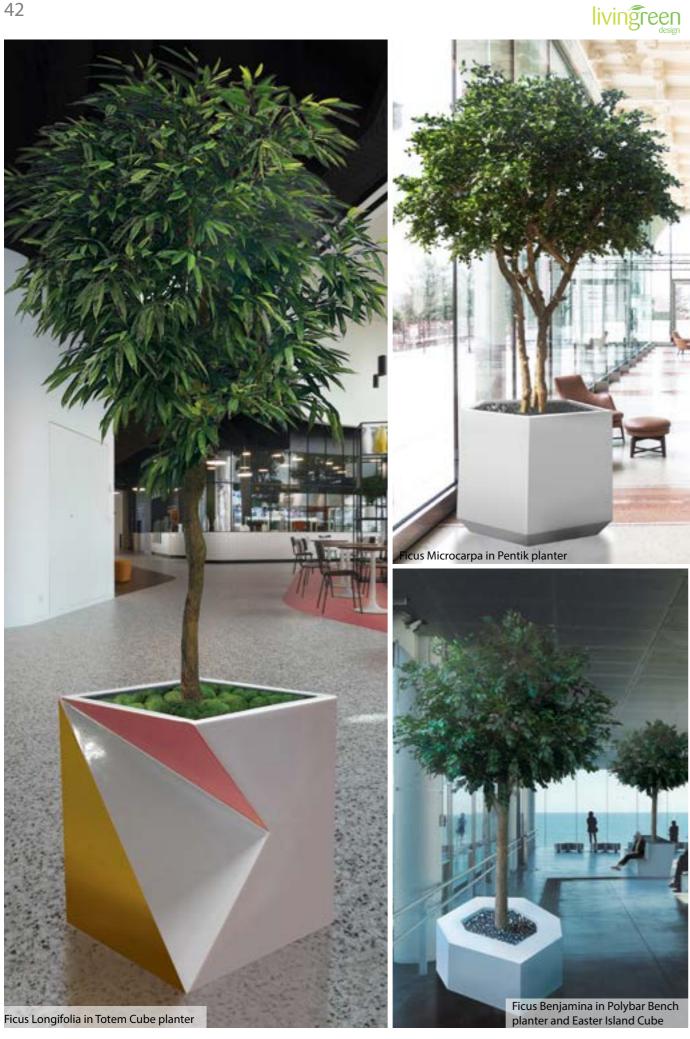

#### Standard Sizes Bespoke sizes on request

These are quite simply the most realistic artificial trees on the market. Each one is hand built by genuine artists who have developed a building technique over many years that can create the ideal tree for every situation. Every detail, the clear stem, the width of the canopy, the number and location of branches, the shape and thickness of the crown, the number of leaves – simply everything can be specified and a drawing supplied for approval before the magic begins. Best of all, access is never a problem. These trees are supplied as 'kits' that are easily assembled on site. Typically a 4m tree can be supplied on a single pallet. We have supplied trees of up to 8m height with a 4-5 m spread that could be taken up a typical single width staircase and installed many floors up.

Much of our work comes in the form of repeat business or personal recommendation as our clients are so bowled over by the change in a building's ambience that these trees create. Everything is available, from beautiful blossom trees, to majestic European oaks, tropical Ficus and Mediterranean olives. The tree shown on the following pages are illustrative of type only – they were all created for individual clients and give you a taste of the different tree types available and how they might typically look – however remember, the detail is up to you.

# bespoke trees Ficus

livingreen

# bespoke trees olive

livingreen