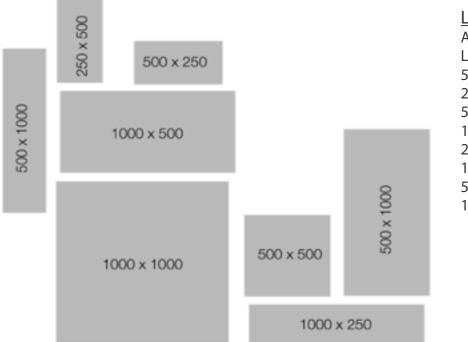

Please contact us for a quotation based on your exact requirements.

Boarded Panels
Available sizes
L x H (mm)
500 x 250
250 x 500
500 x 500
1000 x 250
250 x 1000
1000 x 500
500 x 1000
1000 x 1000