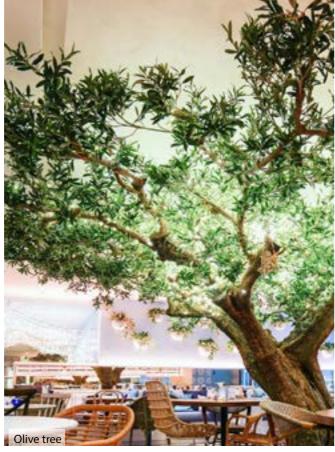

# bespoke trees olive

livingreen

Much of our work comes in the form of repeat business or personal recommendation as our clients are so bowled over by the change in a building's ambience that these trees create. Everything is available, from beautiful blossom trees, to majestic European oaks, tropical Ficus and Mediterranean olives. The tree shown on the following pages are illustrative of type only – they were all created for individual clients and give you a taste of the different tree types available and how they might typically look – however remember, the detail is up to you.