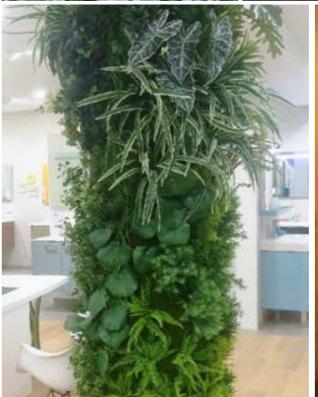

### feature wall

greenwalls, moss walls, feature panels

# feature wall

Innumerable feature panels including moss, green walls and feature panels.

All are based on a lightweight, yet strong fibreglass frame fitted with a brilliant hanging system with a built in levelling device that makes installation simple and fast.

# greenwalls frame + mesh

Our Greenwalls are famed for their real feel, for creating a vertical garden that even experienced horticulturists have to look at twice to tell its not live. Each wall is created for individual clients and can feature highlight planting such as more colour, flowering or long trails.