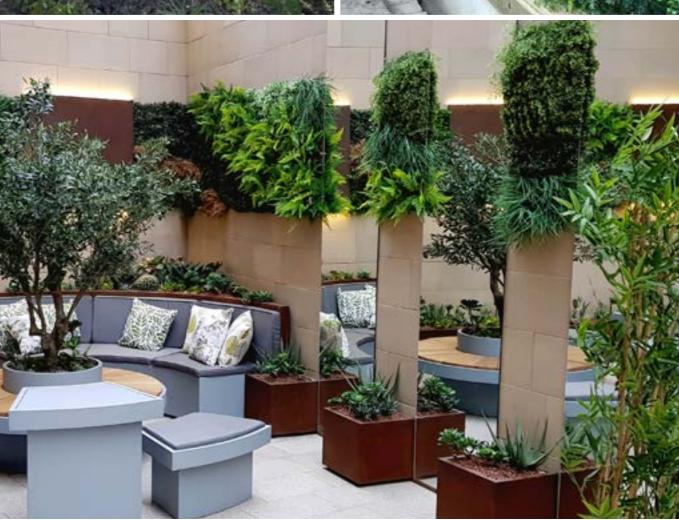

# greenwalls frame + mesh

Our Greenwalls are famed for their real feel, for creating a vertical garden that even experienced horticulturists have to look at twice to tell its not live. Each wall is created for individual clients and can feature highlight planting such as more colour, flowering or long trails.

# livingreen frames +

An interior Greenwall might be framed with other panels from our natural or nature range or a bespoke frame can be supplied on request.

# + mesh

An interior or exterior Greenwall might be constructed on a light mesh support with or without a