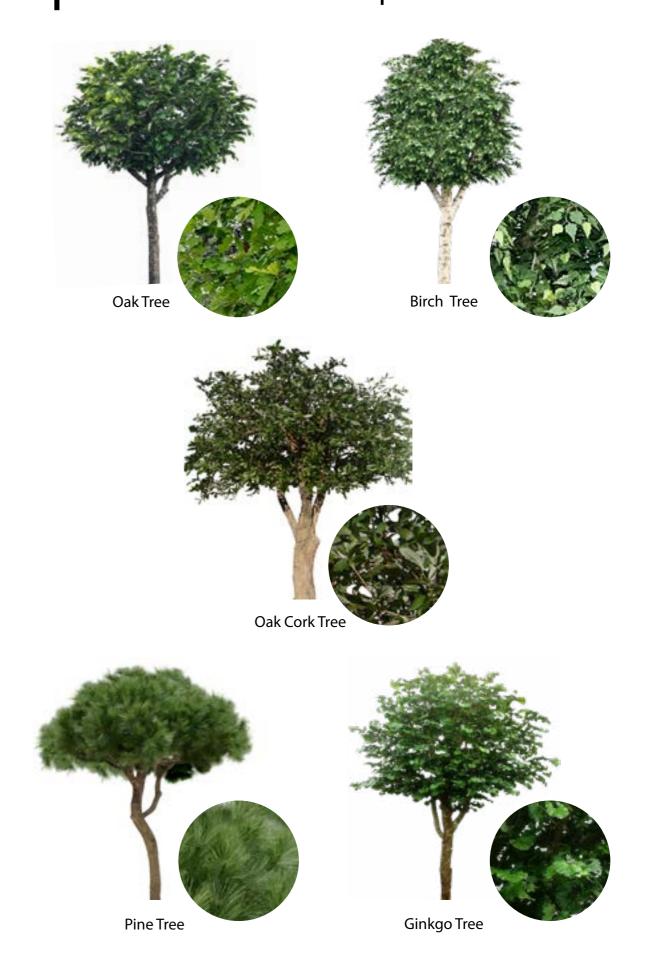

#### Standard Sizes Bespoke sizes on request

These are quite simply the most realistic artificial trees on the market. Each one is hand built by genuine artists who have developed a building technique over many years that can create the ideal tree for every situation. Every detail, the clear stem, the width of the canopy, the number and location of branches, the shape and thickness of the crown, the number of leaves – simply everything can be specified and a drawing supplied for approval before the magic begins. Best of all, access is never a problem. These trees are supplied as 'kits' that are easily assembled on site. Typically a 4m tree can be supplied on a single pallet. We have supplied trees of up to 8m height with a 4-5 m spread that could be taken up a typical single width staircase and installed many floors up.

Much of our work comes in the form of repeat business or personal recommendation as our clients are so bowled over by the change in a building's ambience that these trees create. Everything is available, from beautiful blossom trees, to majestic European oaks, tropical Ficus and Mediterranean olives. The tree shown on the following pages are illustrative of type only – they were all created for individual clients and give you a taste of the different tree types available and how they might typically look – however remember, the detail is up to you.

# standard trees

With sizes from 2 – 8m tall and a vast range of species represented, including many different varieties of palms.

These trees have all been specially selected to represent outstanding value for money combined with a realistic appearance, many featuring natural stems.