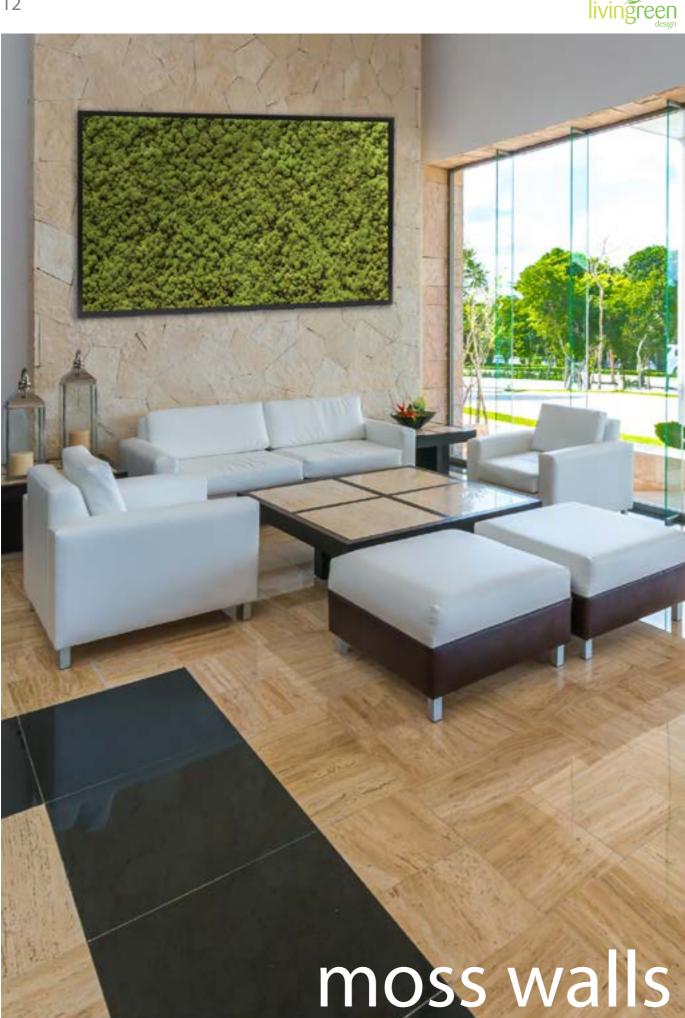

# moss walls standard

Our Moss wall panels can be used in the same flexible way as Greenwall. Put them together to create a large wall and with bespoke sized panels if required, or use singly or mix and match for a feature wall.

Three types of moss are available and can be used singly or in conjunction with others. All panels are put together with mossing pins by our experienced floristry team with a view to longevity as well as initial impact.