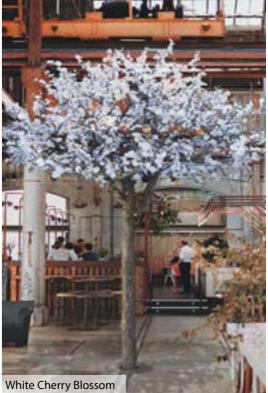

ts' that are easily assembled on site. Typically a 4m tree can be supplied on a single pallet. We have supplied trees of up to 8m height with a 4-5 m spread that could be taken up a typical single width staircase and installed many floors up.

Much of our work comes in the form of repeat business or personal recommendation as our clients are so bowled over by the change in a building's ambience that these trees create. Everything is available, from beautiful blossom trees, to majestic European oaks, tropical Ficus and Mediterranean olives. The tree shown on the following pages are illustrative of type only – they were all created for individual clients and give you a taste of the different tree types available and how they might typically look – however remember, the detail is up to you.







# bespoke trees

#### Design it - Olive tree case study

A new high end restaurant wanted a feature Olive tree to form the centre piece of their main dining room. However it needed to fit exactly into a reflective dome on the ceiling with a spreading canopy for diners to relax under. Drawings were made of the exact shape and dimensions required for the client to approve along with samples of the foliage type to be used.







# bespoke trees





The tree was delivered to site on a single pallet and the landscaper assembled it from the full illustrated instructions supplied within an hour.

Now, its famous, used in all the restaurants' marketing material and always a talking point amongst guests, who usually want to rub the leaves as they simply don't believe it isn't alive.



# be