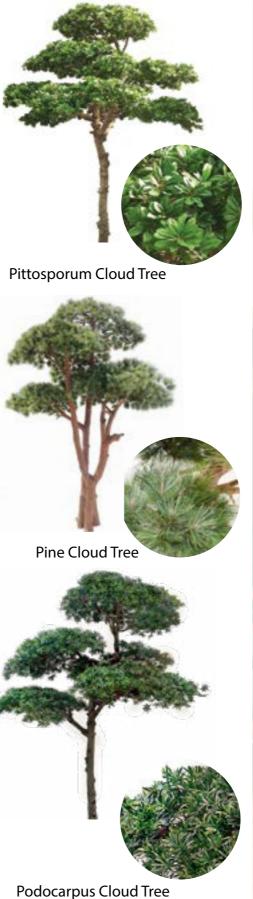

tep ladder, two people were able to assemble the whole thing into a beautiful 5m tree in a matter of minutes.

#### livingreen

# bespoke trees











A steel base plate can also be supplied for direct bolting to the floor with the option for larger trees to have the trunk holder clad with bark.



Steel base insert, bark clad



Base in weighted bucket



Steel insert plate



A typical 4m tree, packed on a pallet ready for dispatch

#### livingreen







#### livingreen

# bespoke trees Fruit and Flowering



# bespoke trees European







# bespoke trees European

livingreen







# bespoke trees European



# bespoke trees Ficus







livingreen

# bespoke trees olive















livingreen

# Podocarpus Cloud tree Pine Cloud tree in Blob planter





# bespoke trees cloud







# bespoke trees Other















# bespoke trees











# standard trees

With sizes from 2 – 8m tall and a vast range of species represented, including many different varieties of palms.

These trees have all been specially selected to represent outstanding value for money combined with a realistic appearance, many featuring natural stems.

The section shown below is not exhaustive and availability cannot be guaranteed so please always check before you specify.

As with all our replica plant selection, if your chosen tree isn't in stock we will always source and offer an alternative from our many partners in Europe and beyond.



# cycas + palm trees

Illustrations are examples only, other sizes are available. Please send us your preferred size and type for a quote.





###