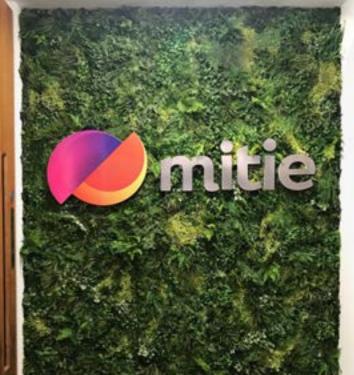

# moss walls bespoke

Bespoke panels can easily be created featuring signs or logos some examples of which are shown below. These need to be of a certain size to be possible depending upon the complexity of the design. Please call us to discuss your ideas.

# logo / image panels

The beauty of the Feature Wall is that it provides the opportunity to include panels featuring pictures or logos making it ideal for any area where information needs to be given – receptions, meeting rooms, floor levels, showrooms – where a company's products can be illustrated, restaurants, wedding venues – the list is endless.

We simply need high resolution files of the pictures or logos you want to include or, for a theme, we can even source and supply these for you.

Logo / Image Available sizes L x H (mm) 500 x 250 250 x 500 500 x 500 1000 x 250 250 x 1000 1000 x 500 500 x 1000 1000 x 1000