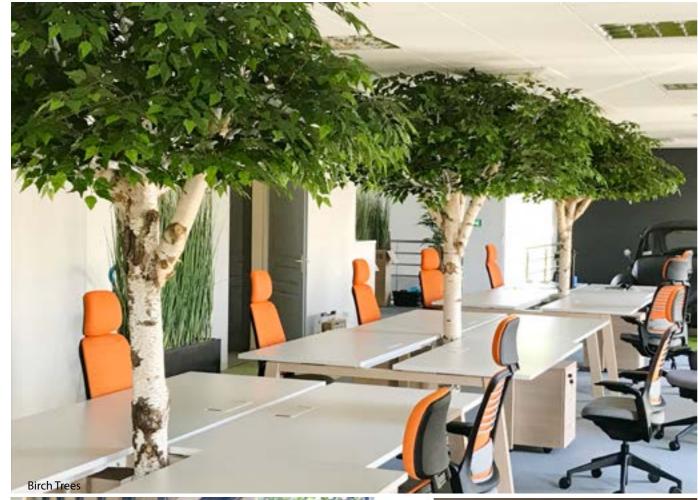

#### Standard Sizes Bespoke sizes on request

These are quite simply the most realistic artificial trees on the market. Each one is hand built by genuine artists who have developed a building technique over many years that can create the ideal tree for every situation. Every detail, the clear stem, the width of the canopy, the number and location of branches, the shape and thickness of the crown, the number of leaves – simply everything can be specified and a drawing supplied for approval before the magic begins. Best of all, access is never a problem. These trees are supplied as 'kits' that are easily assembled on site. Typically a 4m tree can be supplied on a single pallet. We have supplied trees of up to 8m height with a 4-5 m spread that could be taken up a typical single width staircase and installed many floors up.

Much of our work comes in the form of repeat business or personal recommendation as our clients are so bowled over by the change in a building's ambience that these trees create. Everything is available, from beautiful blossom trees, to majestic European oaks, tropical Ficus and Mediterranean olives. The tree shown on the following pages are illustrative of type only – they were all created for individual clients and give you a taste of the different tree types available and how they might typically look – however remember, the detail is up to you.