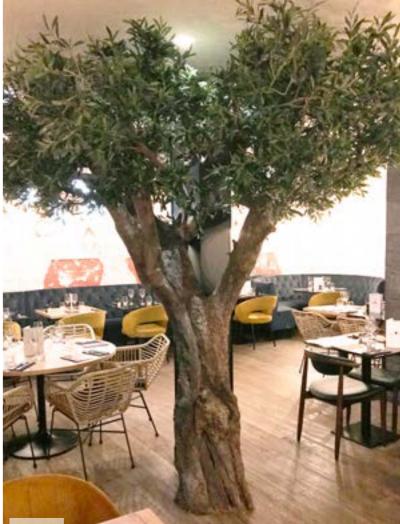

#### Design it - Olive tree case study

A new high end restaurant wanted a feature Olive tree to form the centre piece of their main dining room. However it needed to fit exactly into a reflective dome on the ceiling with a spreading canopy for diners to relax under. Drawings were made of the exact shape and dimensions required for the client to approve along with samples of the foliage type to be used.

# bespoke trees

The tree was delivered to site on a single pallet and the landscaper assembled it from the full illustrated instructions supplied within an hour.

Now, its famous, used in all the restaurants' marketing material and always a talking point amongst guests, who usually want to rub the leaves as they simply don't believe it isn't alive.

# bespoke trees

The secret of our bespoke tree kits is the invisible joints between trunk and branches that are created using metal sleeve inserts with male and female ends that marry together for a truly seamless fit. All branches and their partners are supplied labelled so building is a breeze.

Our preference is to use real recycled trunks and branches to create each unique tree, however, resin trunks are also available.

As you can see in the pictures above the branches slot together in order to create a full head in a matter of minutes.

The pictures on the page opposite show the installation of a tree in a shopping mall. Here the landscaper secured the trunk into a suitable planter (using the bucket base) and then with only the help of a step ladder, two people were able to assemble the whole thing into a beautiful 5m tree in a matter of minutes.