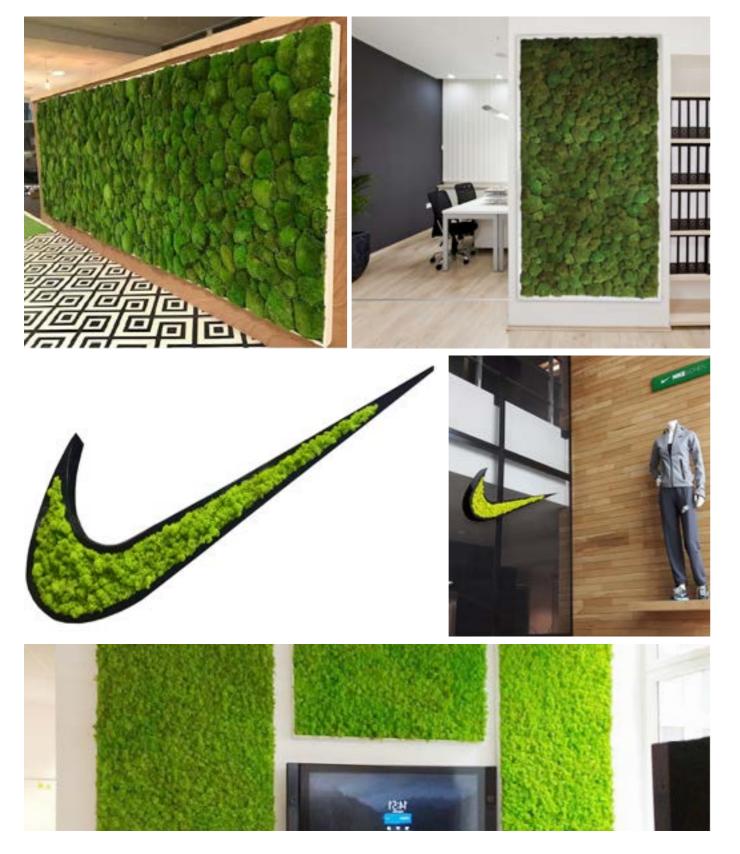

# moss walls bespoke

Bespoke panels can easily be created featuring signs or logos some examples of which are shown below. These need to be of a certain size to be possible depending upon the complexity of the design. Please call us to discuss your ideas.

# logo / image panels

The beauty of the Feature Wall is that it provides the opportunity to include panels featuring pictures or logos making it ideal for any area where information needs to be given – receptions, meeting rooms, floor levels, showrooms – where a company's products can be illustrated, restaurants, wedding venues – the list is endless.

We simply need high resolution files of the pictures or logos you want to include or, for a theme, we can even source and supply these for you.

Logo / Image Available sizes L x H (mm) 500 x 250 250 x 500 500 x 500 1000 x 250 250 x 1000 1000 x 500 500 x 1000 1000 x 1000