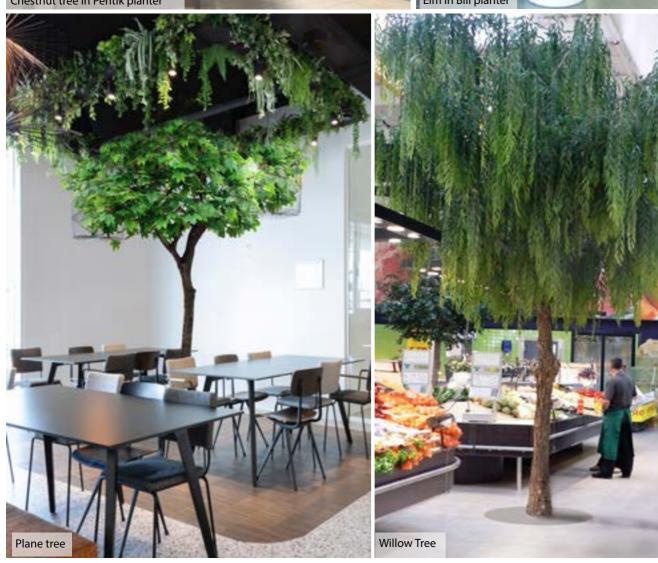

#### Standard Sizes Bespoke sizes on request

These are quite simply the most realistic artificial trees on the market. Each one is hand built by genuine artists who have developed a building technique over many years that can create the ideal tree for every situation. Every detail, the clear stem, the width of the canopy, the number and location of branches, the shape and thickness of the crown, the number of leaves – simply everything can be specified and a drawing supplied for approval before the magic begins. Best of all, access is never a problem. These trees are supplied as 'kits' that are easily assembled on site. Typically a 4m tree can be supplied on a single pallet. We have supplied trees of up to 8m height with a 4-5 m spread that could be taken up a typical single width staircase and installed many floors up.

Much of our work comes in the form of repeat business or personal recommendation as our clients are so bowled over by the change in a building's ambience that these trees create. Everything is available, from beautiful blossom trees, to majestic European oaks, tropical Ficus and Mediterranean olives. The tree shown on the following pages are illustrative of type only – they were all created for individual clients and give you a taste of the different tree types available and how they might typically look – however remember, the detail is up to you.