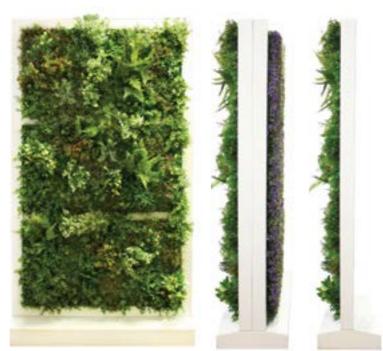

# feature wall

Innumerable feature panels including moss, green walls and feature panels.

All are based on a lightweight, yet strong fibreglass frame fitted with a brilliant hanging system with a built in levelling device that makes installation simple and fast.

# greenwalls frame + mesh

Our Greenwalls are famed for their real feel, for creating a vertical garden that even experienced horticulturists have to look at twice to tell its not live. Each wall is created for individual clients and can feature highlight planting such as more colour, flowering or long trails.

A wall can be built in different ways – either using our 8 standard panels as shown below, or where appropriate for the space, bespoke panels of larger size or different shapes can easily be produced to order. We can also build the same Greenwall on mesh frames and almost any size which are great for large areas and particularly for exterior Greenwalls. These can easily be screwed onto the wall and trimmed on site for a perfect fit.