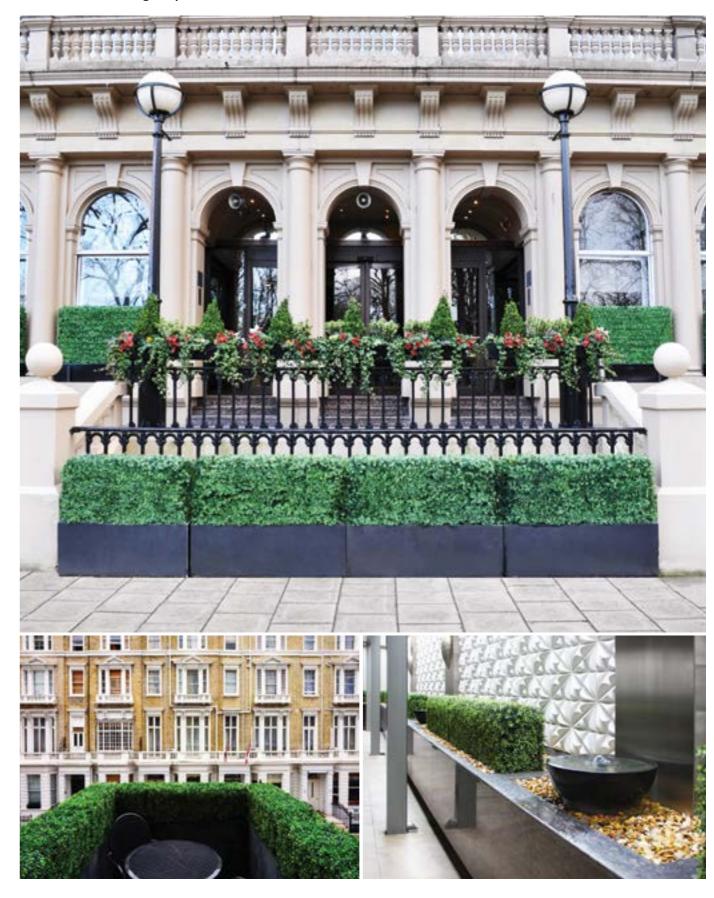

# buxus hedging

Beautifully constructed replica Buxus hedging made using only composite frames and stainless steel pins for unbeatable longevity.

# buxus hedging

Our hedges can be manufactured in any height, width or length and to fit any planter, including curved and are suitable for both outdoor and indoor use.

Order pre-fitted to planters and have the whole job delivered to site for final placement. UV resistant, weather resistant, removable for repair off site. They can be supplied in lengths for seamless joining to make runs of any length.

medium hedge / medium planter

high hedge / low planter

**Curved Buxus** 

curved planter with hedge