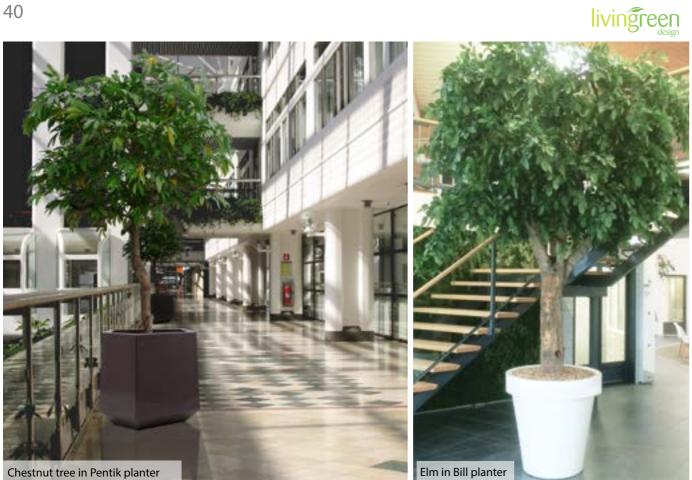

#### Standard Sizes Bespoke sizes on request

These are quite simply the most realistic artificial trees on the market. Each one is hand built by genuine artists who have developed a building technique over many years that can create the ideal tree for every situation. Every detail, the clear stem, the width of the canopy, the number and location of branches, the shape and thickness of the crown, the number of leaves – simply everything can be specified and a drawing supplied for approval before the magic begins. Best of all, access is never a problem. These trees are supplied as 'kits' that are easily assembled on site. Typically a 4m tree can be supplied on a single pallet. We have supplied trees of up to 8m height with a 4-5 m spread that could be taken up a typical single width staircase and installed many floors up.

Much of our work comes in the form of repeat business or personal recommendation as our clients are so bowled over by the change in a building's ambience that these trees create. Everything is available, from beautiful blossom trees, to majestic European oaks, tropical Ficus and Mediterranean olives. The tree shown on the following pages are illustrative of type only – they were all created for individual clients and give you a taste of the different tree types available and how they might typically look – however remember, the detail is up to you.