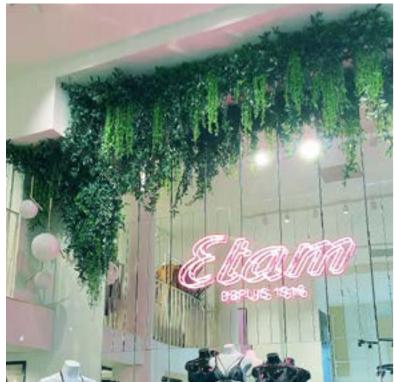

# freewall

FreeWall brings room dividers to life, with one of our standard greenwall mixes or your choice from the Greenwall plant toolkit.

Plant both sides or specify the rear as a blank panel for use as a notice board, logo display or signage. Go mobile with our castor base option.

All available as an option with castors.

1 sided option : With logos/graphics on reverse

2 sided option : - can have all of one foliage - can have mixed options