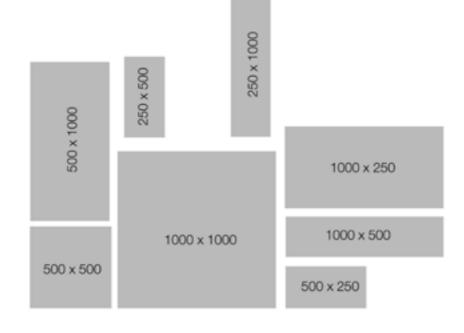

Available standard sizes
L x H (mm)
500 x 250
250 x 500
500 x 500
1000 x 250
250 x 1000
1000 x 500
500 x 1000
1000 x 1000

greenwall mesh - no frame, bespoke, any shape, no waste, easy to install, economical and available in any size.