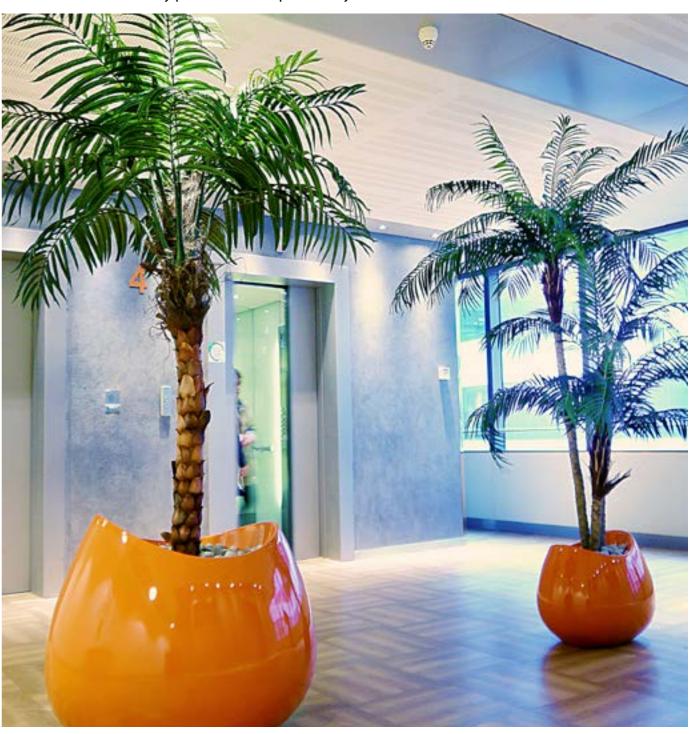

# standard trees

With sizes from 2 – 8m tall and a vast range of species represented, including many different varieties of palms.

These trees have all been specially selected to represent outstanding value for money combined with a realistic appearance, many featuring natural stems.

# cycas + palm trees

Illustrations are examples only, other sizes are available. Please send us your preferred size and type for a quote.