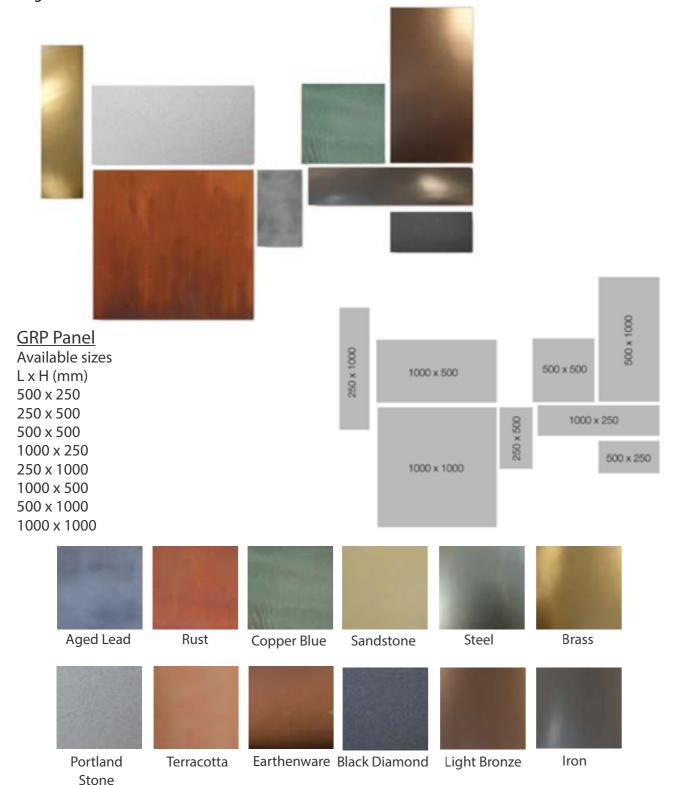

# natural panels

The natural range features Fibreglass panels supplied in our unique 'natural' finishes as developed for our market leading planter ranges. To these we have added new Light Bronze, Brass, Iron and Steel, all of which, like Corten steel, include real metal to create the illusion of solid metal panels – but without the weight and cost. These beautiful panels are the perfect complement to the natural greens of moss and greenwalls.

Available standard sizes
L x H (mm)
500 x 250
250 x 500
500 x 500
1000 x 250
250 x 1000
1000 x 500
500 x 1000
1000 x 1000

greenwall mesh - no frame, bespoke, any shape, no waste, easy to install, economical and available in any size.