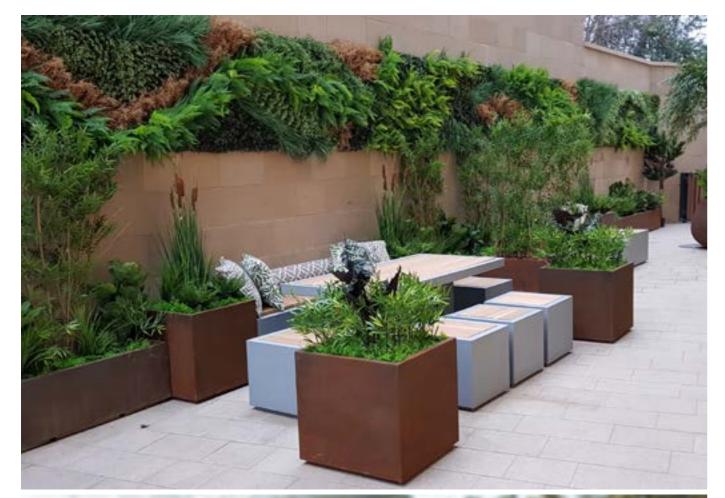

to order. We can also build the same Greenwall on mesh frames and almost any size which are great for large areas and particularly for exterior Greenwalls. These can easily be screwed onto the wall and trimmed on site for a perfect fit.



Available standard sizes
L x H (mm)
500 x 250
250 x 500
500 x 500
1000 x 250
250 x 1000
1000 x 500
500 x 1000
1000 x 1000



greenwall mesh - no frame, bespoke, any shape, no waste, easy to install, economical and available in any size.



# green walls

# livingreen frames +

An interior Greenwall might be framed with other panels from our natural or nature range or a bespoke frame can be supplied on request.







# + mesh

An interior or exterior Greenwall might be constructed on a light mesh support with or without a







# exterior green walls





# exterior green walls

livingreen









# moss walls standard

Our Moss wall panels can be used in the same flexible way as Greenwall. Put them together to create a large wall and with bespoke sized panels if required, or use singly or mix and match for a feature wall.

Three types of moss are available and can be used singly or in conjunction with others. All panels are put together with mossing pins by our experienced floristry team with a view to longevity as well as initial impact.







# moss walls bespoke

Bespoke panels can easily be created featuring signs or logos some examples of which are shown below. These need to be of a certain size to be possible depending upon the complexity of the design. Please call us to discuss your ideas.



# moss walls bespoke









# pr