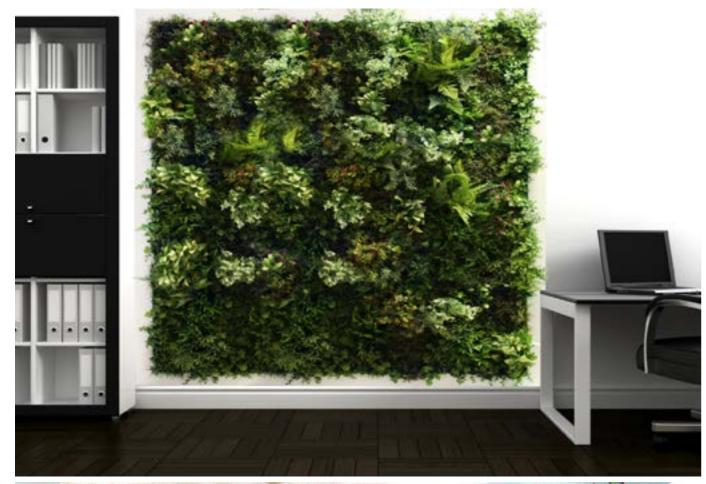

# moss walls standard

Our Moss wall panels can be used in the same flexible way as Greenwall. Put them together to create a large wall and with bespoke sized panels if required, or use singly or mix and match for a feature wall.

Three types of moss are available and can be used singly or in conjunction with others. All panels are put together with mossing pins by our experienced floristry team with a view to longevity as well as initial impact.