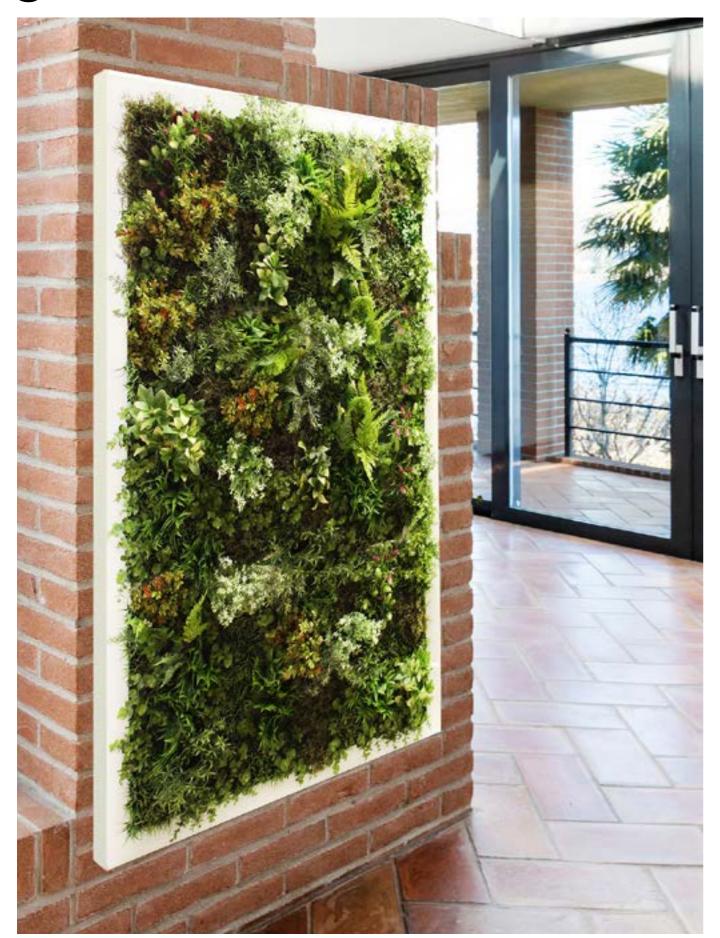

# greenwalls frame + mesh

Our Greenwalls are famed for their real feel, for creating a vertical garden that even experienced horticulturists have to look at twice to tell its not live. Each wall is created for individual clients and can feature highlight planting such as more colour, flowering or long trails.

A wall can be built in different ways – either using our 8 standard panels as shown below, or where appropriate for the space, bespoke panels of larger size or different shapes can easily be produced to order. We can also build the same Greenwall on mesh frames and almost any size which are great for large areas and particularly for exterior Greenwalls. These can easily be screwed onto the wall and trimmed on site for a perfect fit.