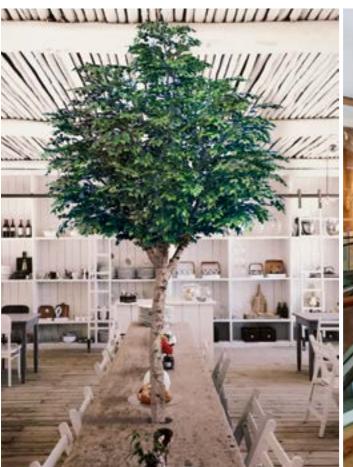

#### Standard Sizes Bespoke sizes on request

These are quite simply the most realistic artificial trees on the market. Each one is hand built by genuine artists who have developed a building technique over many years that can create the ideal tree for every situation. Every detail, the clear stem, the width of the canopy, the number and location of branches, the shape and thickness of the crown, the number of leaves – simply everything can be specified and a drawing supplied for approval before the magic begins. Best of all, access is never a problem. These trees are supplied as 'kits' that are easily assembled on site. Typically a 4m tree can be supplied on a single pallet. We have supplied trees of up to 8m height with a 4-5 m spread that could be taken up a typical single width staircase and installed many floors up.

Much of our work comes in the form of repeat business or personal recommendation as our clients are so bowled over by the change in a building's ambience that these trees create. Everything is available, from beautiful blossom trees, to majestic European oaks, tropical Ficus and Mediterranean olives. The tree shown on the following pages are illustrative of type only – they were all created for individual clients and give you a taste of the different tree types available and how they might typically look – however remember, the detail is up to you.

The pictures on the page opposite show the installation of a tree in a shopping mall. Here the landscaper secured the trunk into a suitable planter (using the bucket base) and then with only the help of a step ladder, two people were able to assemble the whole thing into a beautiful 5m tree in a matter of minutes.