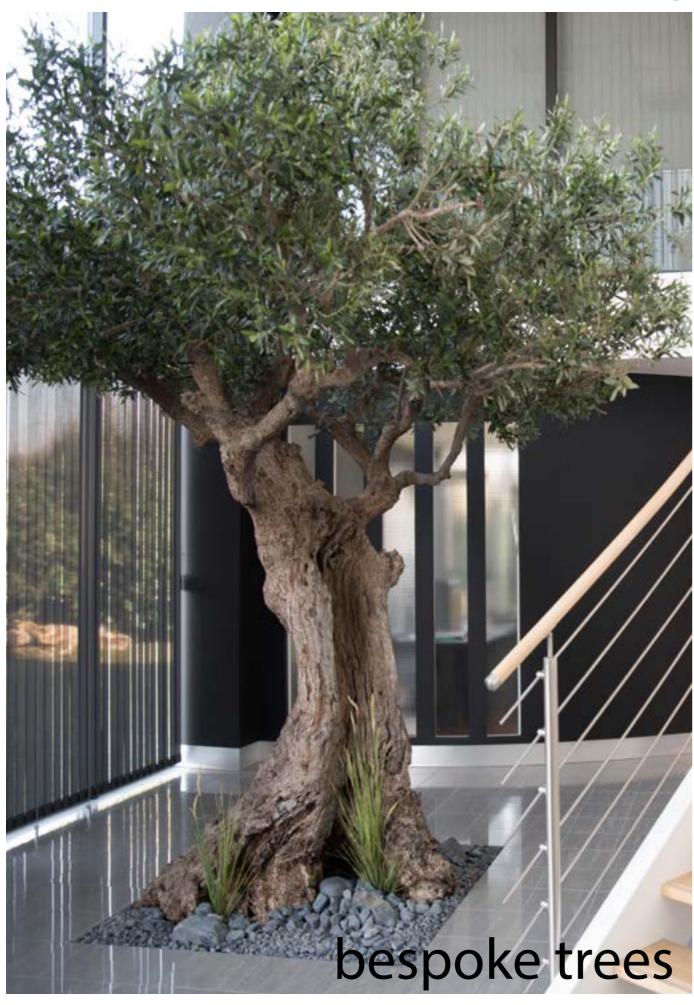

that are easily assembled on site. Typically a 4m tree can be supplied on a single pallet. We have supplied trees of up to 8m height with a 4-5 m spread that could be taken up a typical single width staircase and installed many floors up.

Much of our work comes in the form of repeat business or personal recommendation as our clients are so bowled over by the change in a building's ambience that these trees create. Everything is available, from beautiful blossom trees, to majestic European oaks, tropical Ficus and Mediterranean olives. The tree shown on the following pages are illustrative of type only – they were all created for individual clients and give you a taste of the different tree types available and how they might typically look – however remember, the detail is up to you.







# bespoke trees

#### Design it - Olive tree case study

A new high end restaurant wanted a feature Olive tree to form the centre piece of their main dining room. However it needed to fit exactly into a reflective dome on the ceiling with a spreading canopy for diners to relax under. Drawings were made of the exact shape and dimensions required for the client to approve along with samples of the foliage type to be used.







# bespoke trees





The tree was delivered to site on a single pallet and the landscaper assembled it from the full illustrated instructions supplied within an hour.

Now, its famous, used in all the restaurants' marketing material and always a talking point amongst guests, who usually want to rub the leaves as they simply don't believe it isn't alive.



# bespok