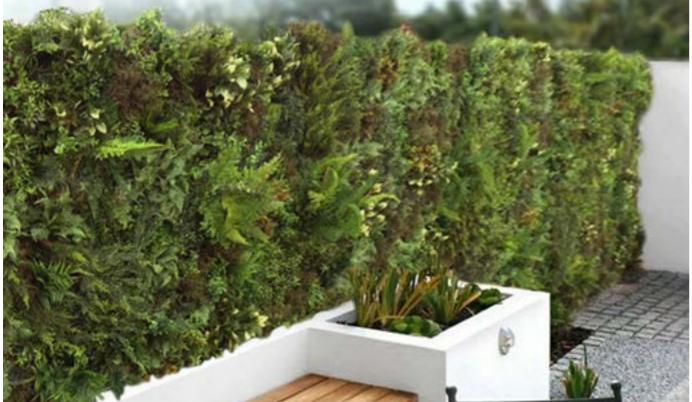

A wall can be built in different ways – either using our 8 standard panels as shown below, or where appropriate for the space, bespoke panels of larger size or different shapes can easily be produced to order. We can also build the same Greenwall on mesh frames and almost any size which are great for large areas and particularly for exterior Greenwalls. These can easily be screwed onto the wall and trimmed on site for a perfect fit.

# exterior green walls

# exterior green walls

livingreen