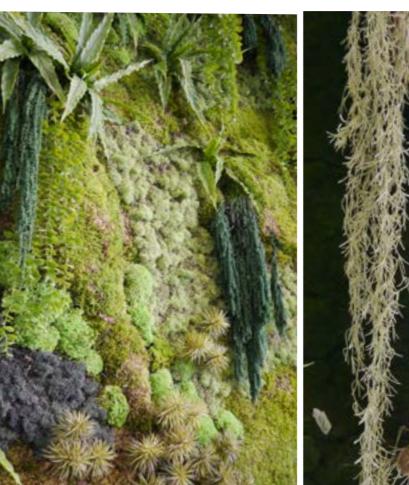

# feature wall

Innumerable feature panels including moss, green walls and feature panels.

All are based on a lightweight, yet strong fibreglass frame fitted with a brilliant hanging system with a built in levelling device that makes installation simple and fast.

# moss walls standard

Our Moss wall panels can be used in the same flexible way as Greenwall. Put them together to create a large wall and with bespoke sized panels if required, or use singly or mix and match for a feature wall.

Three types of moss are available and can be used singly or in conjunction with others. All panels are put together with mossing pins by our experienced floristry team with a view to longevity as well as initial impact.