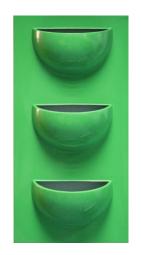

#### 50cm x 50cm

Blank

Planted Frame

1 Pocket

4 Pocket

Dome

Stack

Inner Circle

#### 100cm x 100cm

Blank

Planted Frame

Logo/Pic

1 Pocket

Dome