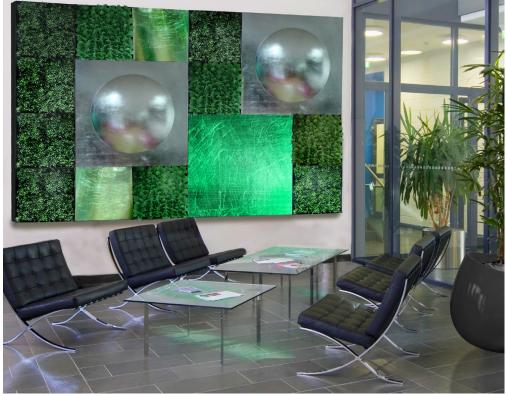

#### Feature Wall from Livingreen Design is quite simply a new concept in wall decoration.

This innovative modular panel system allows you to specify and build a unique wall that can be a complex or simple as required. Plain, single or multicolour panels can be interspersed with a multitude of other designs including 3D contours, logos, artwork or pictures, shelves and a variety of live and artificial planting.

But the beauty of the system is to mix and match to create the perfect solution for every situation. Use it in receptions to bring alive a company logo. Replace tired artworks with multi-dimensional displays blending colour, form, visuals and plants. Match panel finishes and colours to plant containers, unifying the interior design.

As Feature Wall panels are hung like pictures, they can be demounted in seconds, rearranged into a different format and panels swapped allowing seasonal colour schemes, Christmas displays or artwork changes.

From a single panel to a full wall covering and everything in between, Feature Wall offers the ultimate in flexible design – you can even design your own panels as everything is manufactured and finished here in the UK using advanced composite technology for the ultimate in lightness and strength.