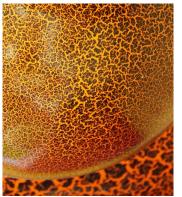

Larger panel sizes are available to special order if required.

All panel styles are available in any RAL Classic range colour in polished, silk or matt while most Pantones and other colour systems can be matched if required. Feature Wall is also offered in our incredible range of special finishes including gold & silver leaf, coloured leaf, crackle, dapple and a range of pearlescent and metallic effects. See page 11 for full details.

Crackle finishes can be specified in any combination of two colours.

Please note that the crackle effect is entirely random and large and small crackles can be present on the same panel.