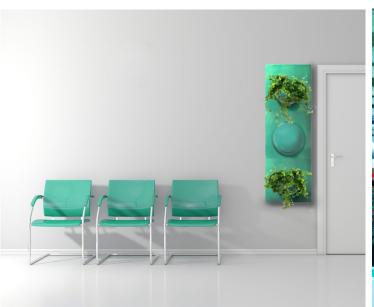

#### 50cm x 50cm

Blank

Planted Frame

1 Pocket

4 Pocket

Dome

Stack

Inner Circle

#### 100cm x 100cm

Blank

Planted Frame

Logo/Pic

1 Pocket

Dome