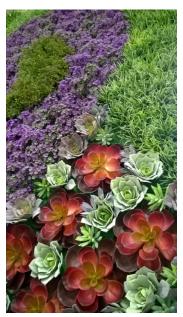

# Replica Green Wall Panel Options

Live greenwalls are notorious for high maintenance and installation costs, not to mention what happens when things go wrong. The answer is to use replica or artificial plants to create anything from a single panel to a full wall clad in fantasy foliage or rainforest effect.

Bring us your ideas and let our experienced landscape designers specify a unique composition, perfect for your individual space. Over 20 flowers and foliages can be specified as single panels or mixed together to create colourful 'living' pictures in addition to a multitude of variations on the rainforest theme. Many of the foliages can be used outdoors too, to create exterior walls, perfect maintenance free decoration for terraces and patios.

## Select Replica Options

Available as single panels or in composition. Other choices available (see our replica plant catalogue)