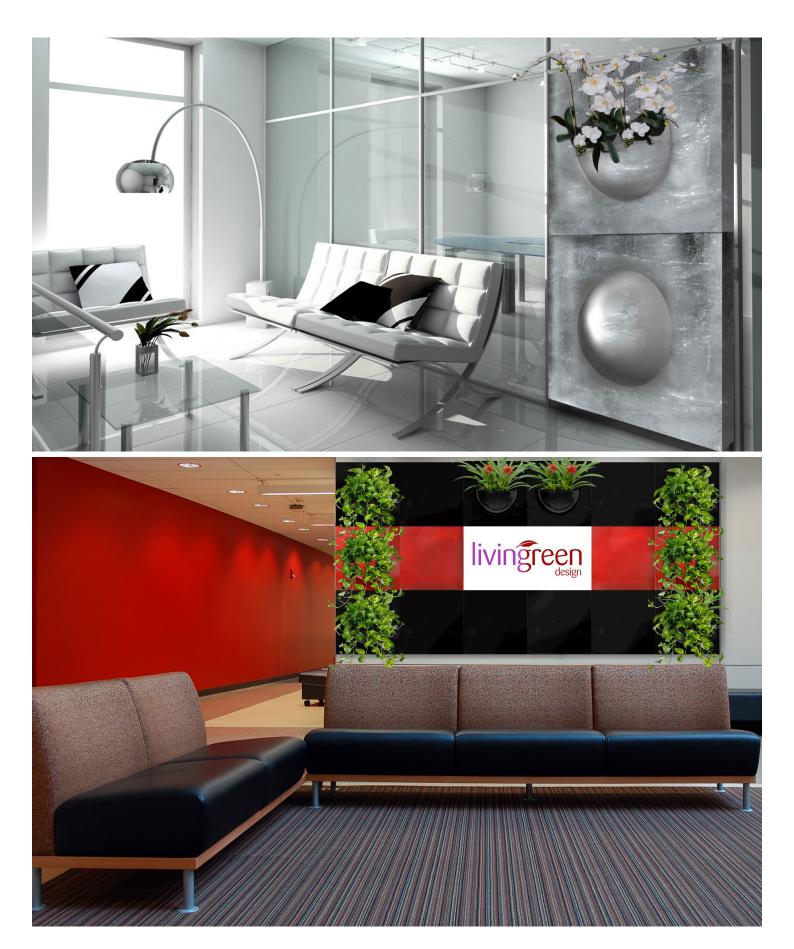

But the beauty of the system is to mix and match to create the perfect solution for every situation. Use it in receptions to bring alive a company logo. Replace tired artworks with multi-dimensional displays blending colour, form, visuals and plants. Match panel finishes and colours to plant containers, unifying the interior design.

Corporate logos, photographs or artworks and family pics can easily be incorporated using vinyls and signwriting.

Live planting panels have a self contained space for our special water retaining lightweight compost mix. These units are watered by hand and indoors, can last approx 4 weeks without further water depending upon location. Simplicity is the key word here – no complex watering system, nothing to go wrong, no extra costs.