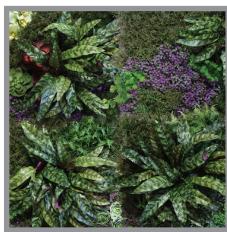

# Replica Green Wall Panel Options

Live greenwalls are notorious for high maintenance and installation costs, not to mention what happens when things go wrong. The answer is to use replica or artificial plants to create anything from a single panel to a full wall clad in fantasy foliage or rainforest effect.

Bring us your ideas and let our experienced landscape designers specify a unique composition, perfect for your individual space. Over 20 flowers and foliages can be specified as single panels or mixed together to create colourful 'living' pictures in addition to a multitude of variations on the rainforest theme. Many of the foliages can be used outdoors too, to create exterior walls, perfect maintenance free decoration for terraces and patios.

Like all our panels, replica planting units can be mixed with any of our other panel options to bring incredible choice, colour and texture to your own, completely individual, Feature Wall.