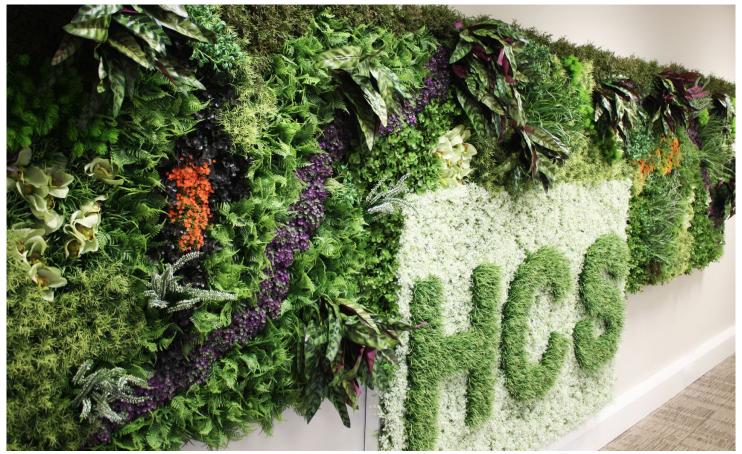

# Replica Green Wall Panel Options

Live greenwalls are notorious for high maintenance and installation costs, not to mention what happens when things go wrong. The answer is to use replica or artificial plants to create anything from a single panel to a full wall clad in fantasy foliage or rainforest effect.

Bring us your ideas and let our experienced landscape designers specify a unique composition, perfect for your individual space. Over 20 flowers and foliages can be specified as single panels or mixed together to create colourful 'living' pictures in addition to a multitude of variations on the rainforest theme. Many of the foliages can be used outdoors too, to create exterior walls, perfect maintenance free decoration for terraces and patios.

Like all our panels, replica planting units can be mixed with any of our other panel options to bring incredible choice, colour and texture to your own, completely individual, Feature Wall.