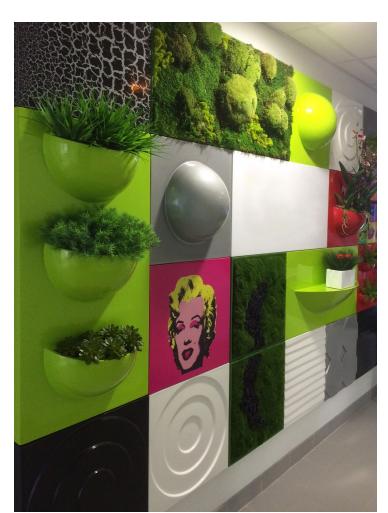

#### Feature Wall from Livingreen Design is quite simply a new concept in wall decoration.

This innovative modular panel system allows you to specify and build a unique wall that can be a complex or simple as required. Plain, single or multicolour panels can be interspersed with a multitude of other designs including 3D contours, logos, artwork or pictures, shelves and a variety of live and artificial planting.

But the beauty of the system is to mix and match to create the perfect solution for every situation. Use it in receptions to bring alive a company logo. Replace tired artworks with multi-dimensional displays blending colour, form, visuals and plants. Match panel finishes and colours to plant containers, unifying the interior design.

As Feature Wall panels are hung like pictures, they can be demounted in seconds, rearranged into a different format and panels swapped allowing seasonal colour schemes, Christmas displays or artwork changes.

Corporate logos, photographs or artworks and family pics can easily be incorporated using vinyls and signwriting.

Live planting panels have a self contained space for our special water retaining lightweight compost mix. These units are watered by hand and indoors, can last approx 4 weeks without further water depending upon location. Simplicity is the key word here – no complex watering system, nothing to go wrong, no extra costs.