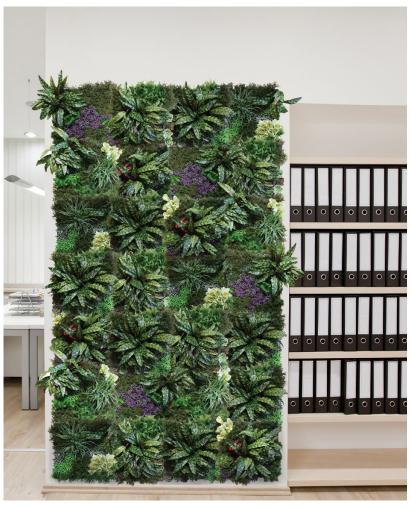

# Replica Green Wall Panel Options

Live greenwalls are notorious for high maintenance and installation costs, not to mention what happens when things go wrong. The answer is to use replica or artificial plants to create anything from a single panel to a full wall clad in fantasy foliage or rainforest effect.

Bring us your ideas and let our experienced landscape designers specify a unique composition, perfect for your individual space. Over 20 flowers and foliages can be specified as single panels or mixed together to create colourful 'living' pictures in addition to a multitude of variations on the rainforest theme. Many of the foliages can be used outdoors too, to create exterior walls, perfect maintenance free decoration for terraces and patios.

## Select Replica Options

Available as single panels or in composition. Other choices available (see our replica plant catalogue)