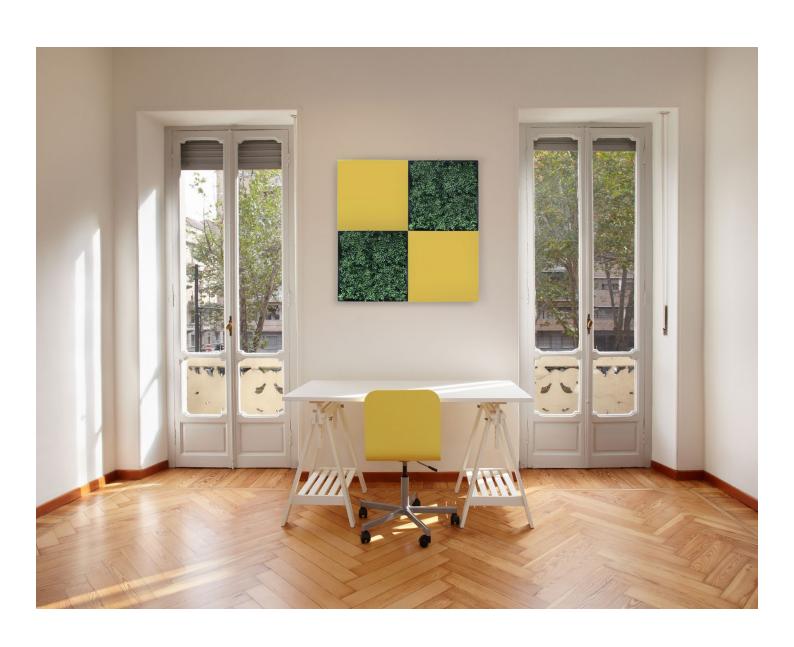

But the beauty of the system is to mix and match to create the perfect solution for every situation. Use it in receptions to bring alive a company logo. Replace tired artworks with multi-dimensional displays blending colour, form, visuals and plants. Match panel finishes and colours to plant containers, unifying the interior design.

Corporate logos, photographs or artworks and family pics can easily be incorporated using vinyls and signwriting.

Live planting panels have a self contained space for our special water retaining lightweight compost mix. These units are watered by hand and indoors, can last approx 4 weeks without further water depending upon location. Simplicity is the key word here – no complex watering system, nothing to go wrong, no extra costs.