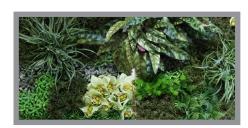

# Replica Green Wall Panel Options

Live greenwalls are notorious for high maintenance and installation costs, not to mention what happens when things go wrong. The answer is to use replica or artificial plants to create anything from a single panel to a full wall clad in fantasy foliage or rainforest effect.

Bring us your ideas and let our experienced landscape designers specify a unique composition, perfect for your individual space. Over 20 flowers and foliages can be specified as single panels or mixed together to create colourful 'living' pictures in addition to a multitude of variations on the rainforest theme. Many of the foliages can be used outdoors too, to create exterior walls, perfect maintenance free decoration for terraces and patios.

Like all our panels, replica planting units can be mixed with any of our other panel options to bring incredible choice, colour and texture to your own, completely individual, Feature Wall.