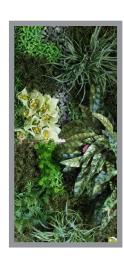

# Replica Green Wall Panel Options

Live greenwalls are notorious for high maintenance and installation costs, not to mention what happens when things go wrong. The answer is to use replica or artificial plants to create anything from a single panel to a full wall clad in fantasy foliage or rainforest effect.

Bring us your ideas and let our experienced landscape designers specify a unique composition, perfect for your individual space. Over 20 flowers and foliages can be specified as single panels or mixed together to create colourful 'living' pictures in addition to a multitude of variations on the rainforest theme. Many of the foliages can be used outdoors too, to create exterior walls, perfect maintenance free decoration for terraces and patios.

Like all our panels, replica planting units can be mixed with any of our other panel options to bring incredible choice, colour and texture to your own, completely individual, Feature Wall.

## Select Replica Options

Available as single panels or in composition. Other choices available (see our replica plant catalogue)