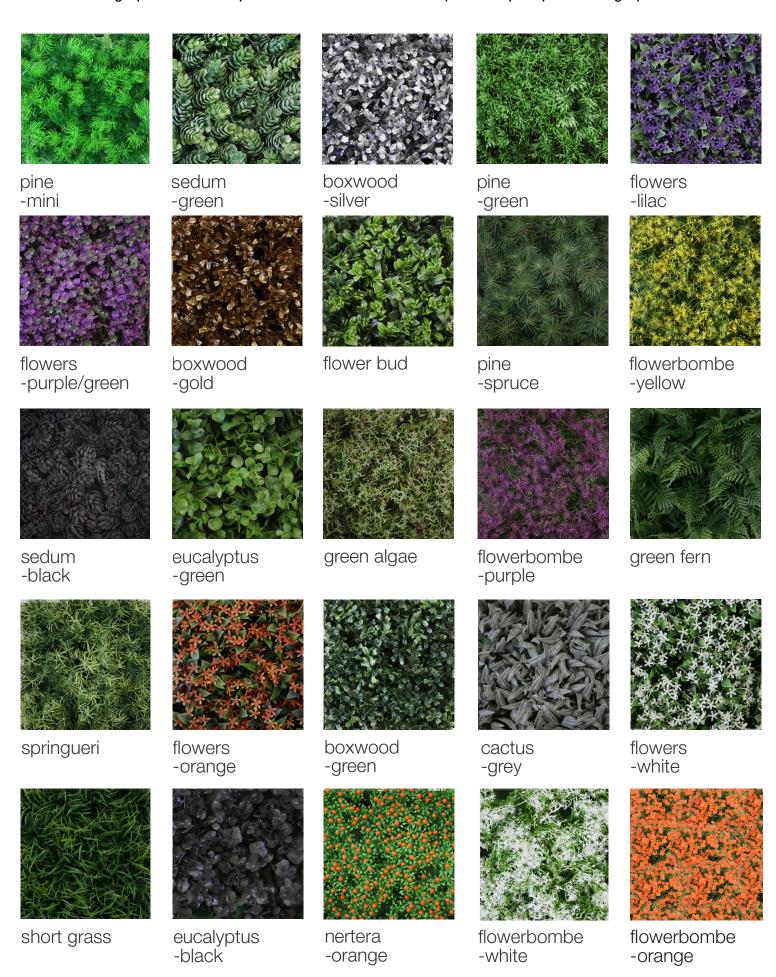

Bring us your ideas and let our experienced landscape designers specify a unique composition, perfect for your individual space. Over 20 flowers and foliages can be specified as single panels or mixed together to create colourful 'living' pictures in addition to a multitude of variations on the rainforest theme. Many of the foliages can be used outdoors too, to create exterior walls, perfect maintenance free decoration for terraces and patios.

## Select Replica Options

Available as single panels or in composition. Other choices available (see our replica plant catalogue)