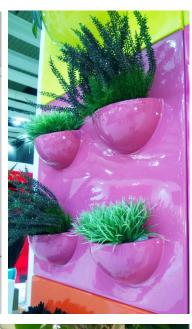

#### 50cm x 50cm

Blank

Planted Frame

1 Pocket

4 Pocket

Dome

Stack

Inner Circle

#### 100cm x 100cm

Blank

Planted Frame

Logo/Pic

1 Pocket

Dome