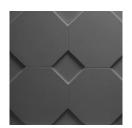

### Panel Options

Feature Wall is designed on a 50cm x 50cm grid using any combination of the following standard panel sizes: 50cm x 50cm; 100cm x 50cm; 50cm x 100cm and 100cm x 100cm. All panels are 53mm deep, excluding any planting/contoured projections.

#### 50cm x 50cm

Blank

Planted Frame

1 Pocket

4 Pocket

Dome

Stack

Inner Circle

Outer Circle

Hexagon

Logo/Pic

100cm x 50cm

Blank

Planted Frame

Logo/Pic

Shelf