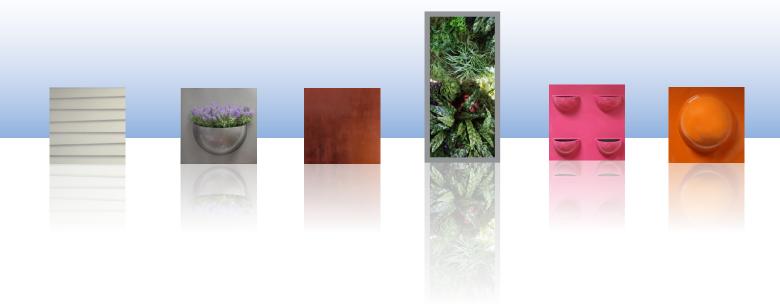

#### 50cm x 50cm

Blank

Planted Frame

1 Pocket

4 Pocket

Dome

Stack

Inner Circle

Outer Circle

Hexagon

Logo/Pic

100cm x 50cm

Blank

Planted Frame

Logo/Pic

Shelf