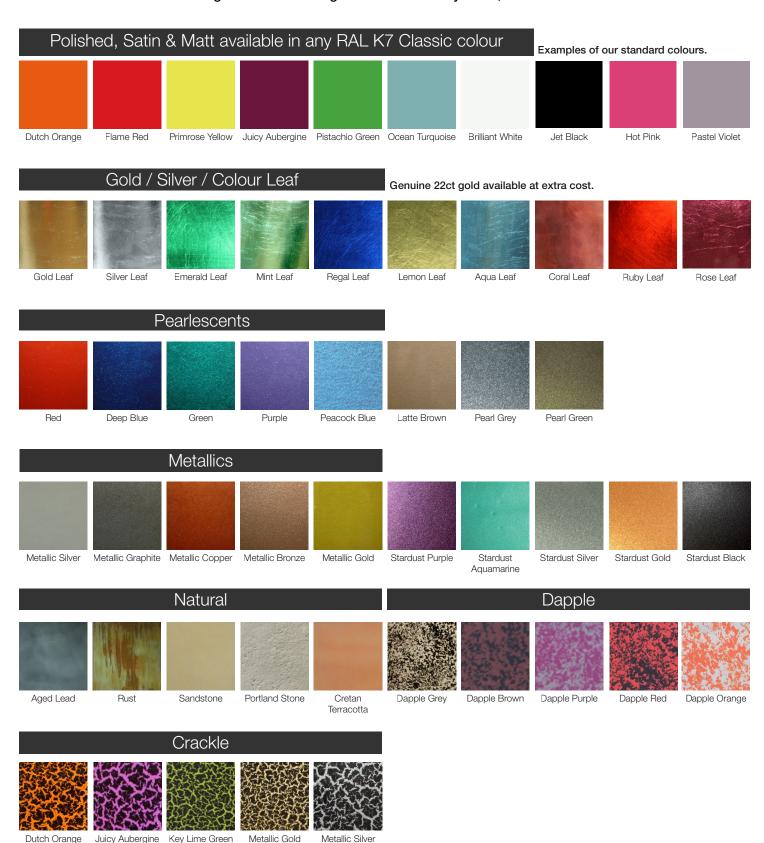

Larger panel sizes are available to special order if required.

All panel styles are available in any RAL Classic range colour in polished, silk or matt while most Pantones and other colour systems can be matched if required. Feature Wall is also offered in our incredible range of special finishes including gold & silver leaf, coloured leaf, crackle, dapple and a range of pearlescent and metallic effects. See page 11 for full details.

### Feature Wall

Finish Options

NB: the colours shown throughout this publication are only as accurate as the four colour printing process can achieve, therefore they should be used only as a guide.

Other colours available including Pantone matching and other colour systems, see website for details.

Crackle finishes can be specified in any combination of two colours.

Please note that the crackle effect is entirely random and large and small crackles can be present on the same panel.