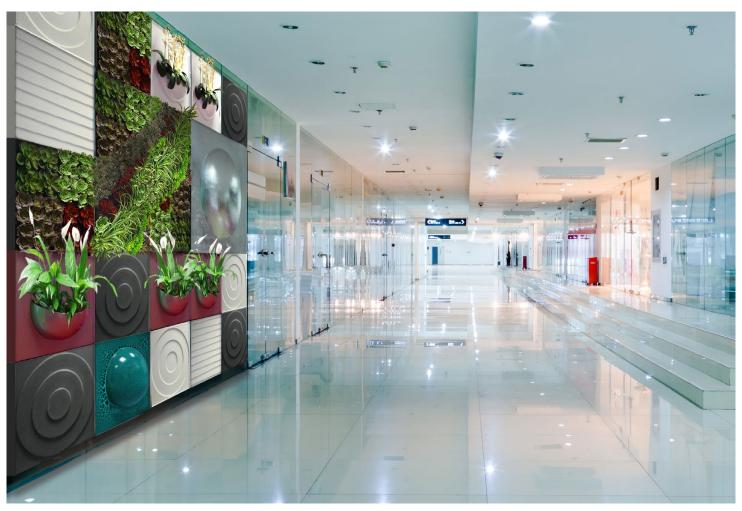

#### Feature Wall from Livingreen Design is quite simply a new concept in wall decoration.

This innovative modular panel system allows you to specify and build a unique wall that can be a complex or simple as required. Plain, single or multicolour panels can be interspersed with a multitude of other designs including 3D contours, logos, artwork or pictures, shelves and a variety of live and artificial planting.

But the beauty of the system is to mix and match to create the perfect solution for every situation. Use it in receptions to bring alive a company logo. Replace tired artworks with multi-dimensional displays blending colour, form, visuals and plants. Match panel finishes and colours to plant containers, unifying the interior design.

From a single panel to a full wall covering and everything in between, Feature Wall offers the ultimate in flexible design – you can even design your own panels as everything is manufactured and finished here in the UK using advanced composite technology for the ultimate in lightness and strength.