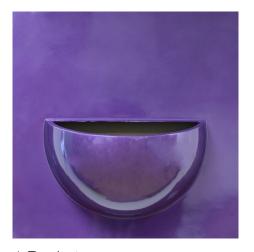

### Panel Options

Feature Wall is designed on a 50cm x 50cm grid using any combination of the following standard panel sizes: 50cm x 50cm; 100cm x 50cm; 50cm x 100cm and 100cm x 100cm. All panels are 53mm deep, excluding any planting/contoured projections.

Larger panel sizes are available to special order if required.

All panel styles are available in any RAL Classic range colour in polished, silk or matt while most Pantones and other colour systems can be matched if required. Feature Wall is also offered in our incredible range of special finishes including gold & silver leaf, coloured leaf, crackle, dapple and a range of pearlescent and metallic effects. See page 11 for full details.

#### 50cm x 50cm

Blank

Planted Frame

1 Pocket

4 Pocket

Dome

Stack

Inner Circle