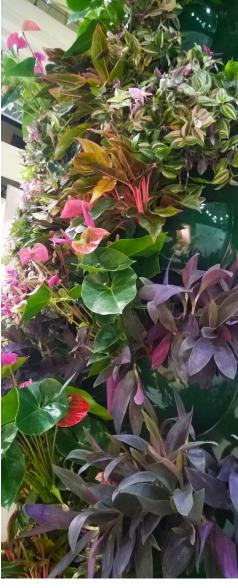

# Replica Green Wall Panel Options

Live greenwalls are notorious for high maintenance and installation costs, not to mention what happens when things go wrong. The answer is to use replica or artificial plants to create anything from a single panel to a full wall clad in fantasy foliage or rainforest effect.

Bring us your ideas and let our experienced landscape designers specify a unique composition, perfect for your individual space. Over 20 flowers and foliages can be specified as single panels or mixed together to create colourful 'living' pictures in addition to a multitude of variations on the rainforest theme. Many of the foliages can be used outdoors too, to create exterior walls, perfect maintenance free decoration for terraces and patios.

## Select Replica Options

Available as single panels or in composition. Other choices available (see our replica plant catalogue)