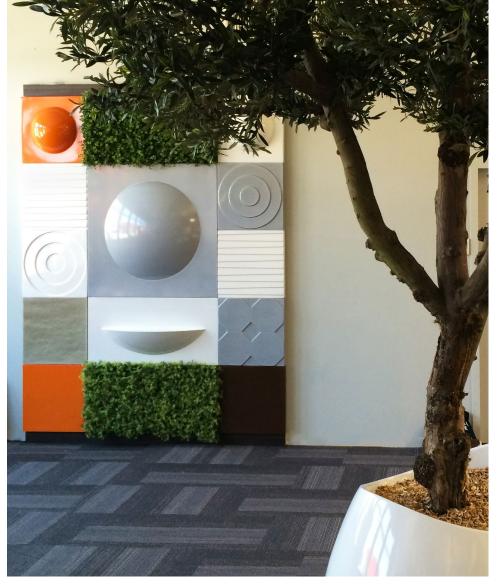

#### Feature Wall from Livingreen Design is quite simply a new concept in wall decoration.

This innovative modular panel system allows you to specify and build a unique wall that can be a complex or simple as required. Plain, single or multicolour panels can be interspersed with a multitude of other designs including 3D contours, logos, artwork or pictures, shelves and a variety of live and artificial planting.

But the beauty of the system is to mix and match to create the perfect solution for every situation. Use it in receptions to bring alive a company logo. Replace tired artworks with multi-dimensional displays blending colour, form, visuals and plants. Match panel finishes and colours to plant containers, unifying the interior design.

### Panel Options

Feature Wall is designed on a 50cm x 50cm grid using any combination of the following standard panel sizes: 50cm x 50cm; 100cm x 50cm; 50cm x 100cm and 100cm x 100cm. All panels are 53mm deep, excluding any planting/contoured projections.

Outer Circle

Hexagon

Logo/Pic

100cm x 50cm

Blank

Planted Frame

Logo/Pic

Shelf