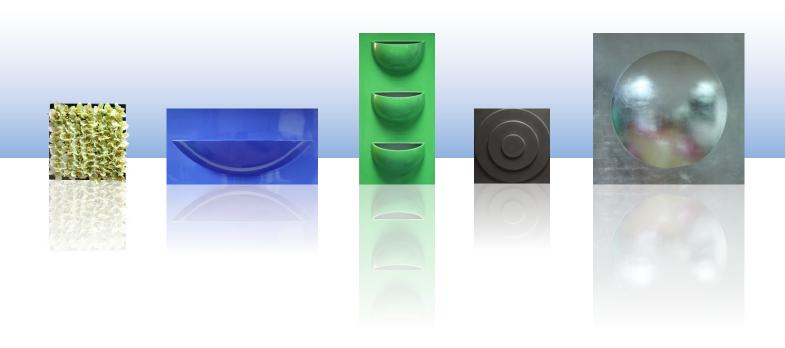

### Panel Options

Feature Wall is designed on a 50cm x 50cm grid using any combination of the following standard panel sizes: 50cm x 50cm; 100cm x 50cm; 50cm x 100cm and 100cm x 100cm. All panels are 53mm deep, excluding any planting/contoured projections.

#### 50cm x 50cm

Blank

Planted Frame

1 Pocket

4 Pocket

Dome

Stack

Inner Circle

Outer Circle

Hexagon

Logo/Pic

100cm x 50cm

Blank

Planted Frame

Logo/Pic

Shelf

1 Pocket

### Panel Options

50cm x 100cm

Blank

Planted Frame

Logo/Pic

#### 100cm x 100cm

Blank

Planted Frame

Logo/Pic

1 Pocket

Dome