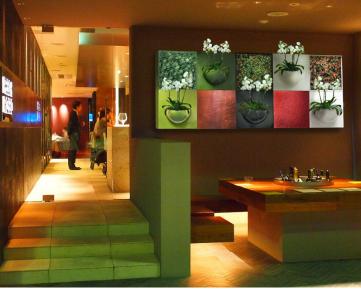

#### Feature Wall from Livingreen Design is quite simply a new concept in wall decoration.

This innovative modular panel system allows you to specify and build a unique wall that can be a complex or simple as required. Plain, single or multicolour panels can be interspersed with a multitude of other designs including 3D contours, logos, artwork or pictures, shelves and a variety of live and artificial planting.

But the beauty of the system is to mix and match to create the perfect solution for every situation. Use it in receptions to bring alive a company logo. Replace tired artworks with multi-dimensional displays blending colour, form, visuals and plants. Match panel finishes and colours to plant containers, unifying the interior design.

Like all our panels, replica planting units can be mixed with any of our other panel options to bring incredible choice, colour and texture to your own, completely individual, Feature Wall.