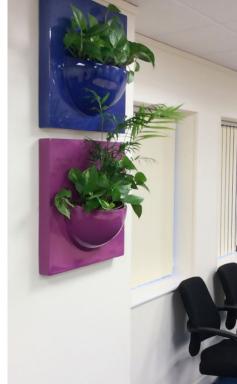

Corporate logos, photographs or artworks and family pics can easily be incorporated using vinyls and signwriting.

Live planting panels have a self contained space for our special water retaining lightweight compost mix. These units are watered by hand and indoors, can last approx 4 weeks without further water depending upon location. Simplicity is the key word here – no complex watering system, nothing to go wrong, no extra costs.

#### 50cm x 50cm

Blank

Planted Frame

1 Pocket

4 Pocket

Dome

Stack

Inner Circle

1 Pocket