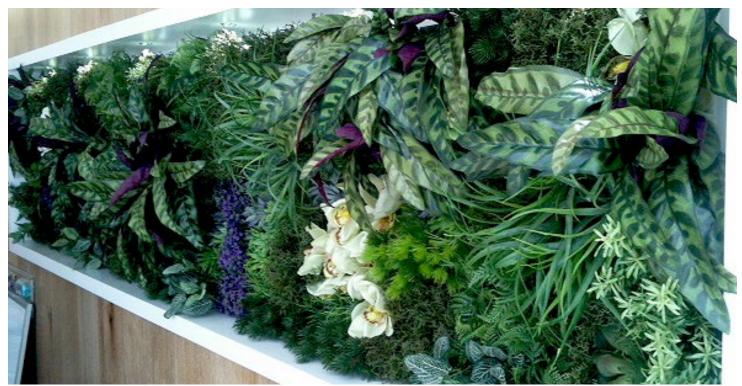

# Replica Green Wall Panel Options

Live greenwalls are notorious for high maintenance and installation costs, not to mention what happens when things go wrong. The answer is to use replica or artificial plants to create anything from a single panel to a full wall clad in fantasy foliage or rainforest effect.

Bring us your ideas and let our experienced landscape designers specify a unique composition, perfect for your individual space. Over 20 flowers and foliages can be specified as single panels or mixed together to create colourful 'living' pictures in addition to a multitude of variations on the rainforest theme. Many of the foliages can be used outdoors too, to create exterior walls, perfect maintenance free decoration for terraces and patios.

Like all our panels, replica planting units can be mixed with any of our other panel options to bring incredible choice, colour and texture to your own, completely individual, Feature Wall.