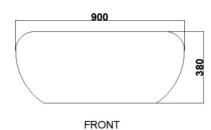

## **Specification Sheet**

Product - Mora, MORA01

Product Range - Cityscape

Product Dimensions (Dia x H) - 900 x 380 mm

**Product Description** - Professional grade commercial landscape plant container

**Product Material -** Handmade Fibreglass Composite and Strengthening

## Product Dimensions (mm)