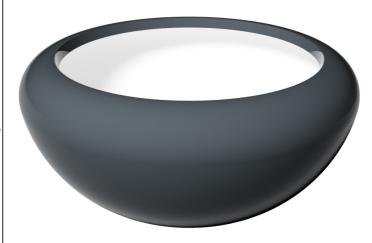

## **Specification Sheet**

Product - Mora, MORA01

Product Range - Cityscape

Product Dimensions (Dia x H) - 900 x 380 mm

**Product Description** - Professional grade commercial landscape plant container

**Product Material -** Handmade Fibreglass Composite and Strengthening