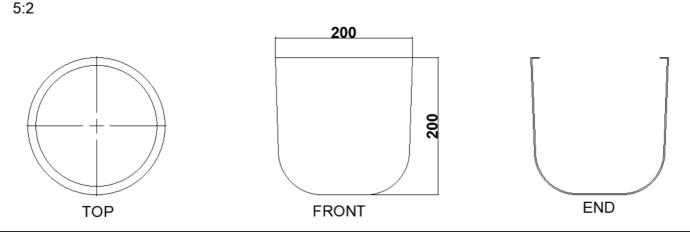

fessional grade commercial landscape plant container

**Product Material -** Handmade Fibreglass Composite and Strengthening Materials

**Product Durability** - High UV resistance, 100% frost resistant, highly robust body

**Product Drainage** - Naturally waterproof, drainage holes can be drilled in the base or sides as required

**Product Finish** - Huge range including any colour paint or robust marine grade textured finishes, concrete, earthenware, stone and metals including ready rusted Corten and Copper based Verdigris. See specific finish sheet for properties, options and full care details

**Product Sustainability** - Excellent. Low carbon footprint, Fully refinishable to as new quality, very long life, Approved material and product for COP26 Glasgow.



## Product Dimensions (mm)



## Important Notes

- All packaging material should be removed from the product on delivery. Some of our specialist finishes can be damaged by even short-term contact with wet packaging.
- Always drill drainage hole is the base of any planter to be used outdoors. For best results fit a Tanker irrigation system to control watering and prolong the watering interval.
- All standard and bespoke products must be installed on flat, level ground where the base is evenly supported. Do not raise on feet or runners of any kind. Do not move once filled. Strengthened bases, feet, castors and pallet bases can all be specified for an extra charge where appropriate.
- Planters must be filled with retail or commercial grade composts only. Filling with graded topsoil, hardcore or worse will invalidate th