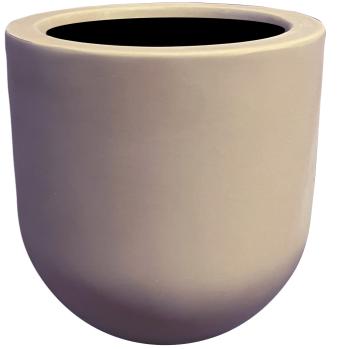

## Specification Sheet

Product - Gair, GAIR06

Product Range - Cityscape

Product Dimensions (Dia x H) - 200 x 200 mm

**Product Description** - Professional grade commercial landscape plant container

**Product Material -** Handmade Fibreglass Composite and Strengthening Materials