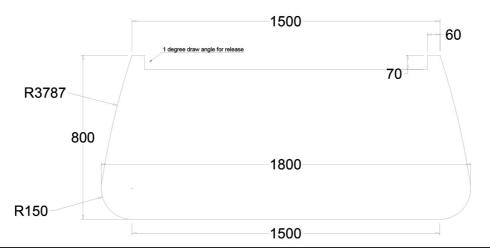

fessional grade commercial landscape plant container

**Product Material -** Handmade Fibreglass Composite and Strengthening Materials

**Product Durability** - High UV resistance, 100% frost resistant, highly robust body

**Product Drainage** - Naturally waterproof, drainage holes can be drilled in the base or sides as required

**Product Finish** - Huge range including any colour paint or robust marine grade textured finishes, concrete, earthenware, stone and metals including ready rusted Corten and Copper based Verdigris. See specific finish sheet for properties, options and full care details

**Product Sustainability** - Excellent. Low carbon footprint, Fully refinishable to as new quality, very long life, Approved material and product for COP26 Glasgow.



## Product Dimensions (mm)



## **Important Notes**

- All packaging material should be removed from the product on delivery. Some of our specialist finishes can be damaged by even short-term contact with wet packaging.
- Always drill drainage hole is the base of any planter to be used outdoors. For best results fit a Tanker irrigation system to control watering and prolong the watering interval.
- All standard and bespoke products must be installed on flat, level ground where the base is evenly supported. Do not raise on feet or runners of any kind. Do not move once filled. Strengthened bases, feet, castors and pallet bases can all be specified for an extra charge where appropriate.
- Planters must be filled with retail or commercial grade composts only. Filling with graded topsoil, hardcore or worse will invalidat