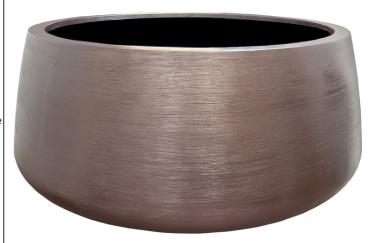

## **Specification Sheet**

Product - Divona Water Bowl With Pump and Fountain Head, DIV WALDEO

Product Range - Divona Water Bowls

Product Dimensions (Dia x H) - 2100 x 800 mm

**Product Description -** Professional grade commercial landscape plant container

**Product Material -** Handmade Fibreglass Composite and Strengthening Materials

**Product Durability** - High UV resistance, 100% frost resistant, highly robust body

**Product Drainage** - Naturally waterproof, drainage holes can be drilled in the base or sides as required

**Product Finish** - Huge range including any colour paint or robust marine grade textured finishes, concrete, earthenware, stone and metals including ready rusted Corten and Copper based Verdigris. See specific finish sheet for properties, options and full care details