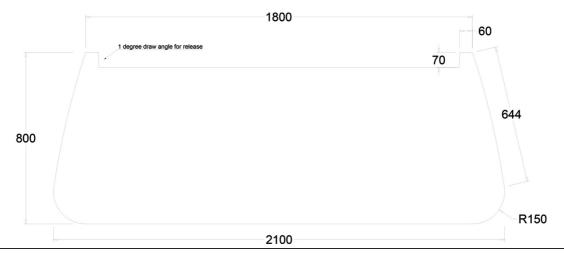

## **Specification Sheet**

Product - Divona Water Bowl With Pump and Fountain Head, DIV WALDEO

Product Range - Divona Water Bowls

Product Dimensions (Dia x H) - 2100 x 800 mm

**Product Description -** Professional grade commercial landscape plant container

## Product Dimensions (mm)